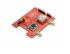

There we already integrated a simple wire antenna to receive signal, if the signal is too weak to receive, don't worry, the MHF connector next to the antenna is for adding a second antenna which has MHF interface to gain more signal.