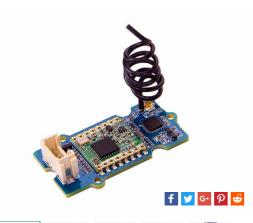

# Using RFM95 module based on SX1276 LoRa® Inputting up larger FM/2 2W

- Inputting voltage: 5V/3.3V
- ~28mA(Avg) @+20dBm continuous transmit

Grove - LoRa Radio 433MHz

- ~8.4mA(Avg)@standby mode
- ~20mA(Avg) @receive mode, BW-500kHz

The main functional module in Grove - LoRa Radio 433MHz is **RFM98**, which is a transceiver features the LoRa long range modem that provides ultra-long range spread spectrum communication and high interference immunity whilst mini-missing current consumption. The heart of Grove - LoRa Radio 433MHz is ATmega168, a widely used chip with very high-performance and low power consumption, especially suitable for this grove module.

There we already integrated a simple wire antenna to receive signal, if the signal is too weak to receive, don't worry, the MHF connector next to the antenna is for adding a second antenna which has MHF interface to gain more signal.