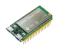

# Using RFM95 module based on SX1276 LoRa® Inputting up larger FM/2 2W

- Inputting voltage: 5V/3.3V
- ~28mA(Avg) @+20dBm continuous transmit

Grove - LoRa Radio 433MHz

- ~8.4mA(Avg)@standby mode
- ~20mA(Avg) @receive mode, BW-500kHz

The main functional module in Grove - LoRa Radio 433MHz is **RFM98**, which is a transceiver features the LoRa long range modem that provides ultra-long range spread spectrum communication and high interference immunity whilst mini-missing current consumption. The heart of Grove - LoRa Radio 433MHz is ATmega168, a widely used chip with very high-performance and low power consumption, especially suitable for this grove module.