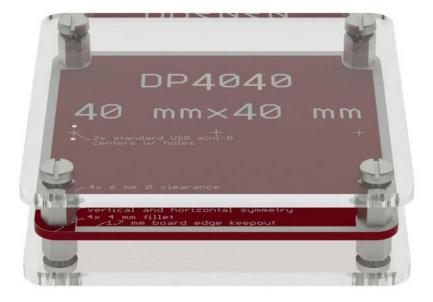

#### Description

A clear laser-cut acrylic project case kit that fits DP4040 square PCBs (40mmx40mm). Protect your project from electrical shorts and fingers, but keep it accessible for hacking and showing off. Sick of Beige basic case v1 is designed to be simple, cheap, and easy to assemble. The project PCB is sandwiched between two laser cut acrylic sheets, and the whole assembly is held together with aluminum screws and standoffs.

This case fits DP4040 (40mmx40mm PCB size) compatible PCBs.

#### Technical Details

Dimensions90mm x 70mm x 10.30mm

Weight G.W 22g Battery Exclude

ECCN/HTS

**ECCNNot Available** 