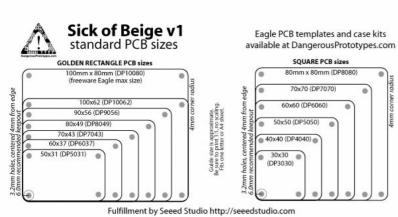

Sick of Beige PCB templates and clear enclosures make it super easy to design your project for a case. Drop a standard PCB footprint on your schematic, and then route on the board template. The board shape, size, limitations, and many connector placements are already taken care of.

#### Resources

Homepage

Eagle PCB template library

Assembly instructions

Sick of Beige PCB sizes and specifications

If you encounter any problems when using this product, here is the forum from which you can get the technical support.