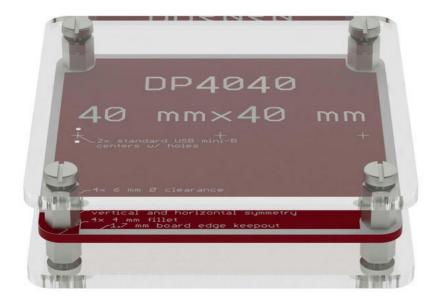

#### Description

A clear laser-cut acrylic project case kit that fits DP4040 square PCBs (40mmx40mm). Protect your project from electrical shorts and fingers, but keep it accessible for hacking and showing off. Sick of Beige basic case v1 is designed to be simple, cheap, and easy to assemble. The project PCB is sandwiched between two laser cut acrylic sheets, and the whole assembly is held together with aluminum screws and standoffs.

This case fits DP4040 (40mmx40mm PCB size) compatible PCBs.

#### Technical Details

Dimensions90mm x 70mm x 10.30mm

Weight G.W 22g Battery Exclude

ECCN/HTS

**ECCNNot Available** 