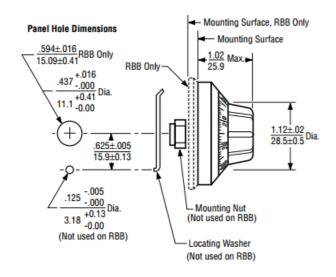

#### Features:

- 1-13/16" diameter
- Analog

| MODEL                              |                             | RBB                            | RB     | RBC |
|------------------------------------|-----------------------------|--------------------------------|--------|-----|
| Counting Capacity, Maximum Turns   |                             | 15                             |        |     |
| For Shaft Diameter                 |                             | 1/4"                           |        |     |
| For Bushing Diameter               |                             | 1/2"                           | 3/8"   |     |
| Depth: Maximum, From Face of Panel |                             | 1.17"                          | 1.020" |     |
| Shaft Extension:                   | Maximum, From Face of Panel | .937"                          | 0.812" |     |
|                                    | Minimum, From Face of Panel | .703"                          | 0.56   | 2"  |
| Bushing Extension:                 | Maximum, From Face of Panel | .531"                          | 0.406" |     |
| Locking Mechanism                  |                             | Positive Action                |        |     |
| Weight, Nominal                    |                             | 3.3 oz. 3.0 oz.                |        | IZ. |
| Number of Set Screws               |                             |                                | 1      | 2   |
| Numeral Height                     |                             | 0.100"                         |        |     |
| Knob Material                      |                             | Black Plastic                  |        |     |
| Dial Finish                        |                             | Black Numerals on Satin Chrome |        |     |
| Housing Finish                     |                             | Satin Chrome                   |        |     |
| Operating Temperature Range        |                             | −55°C to +71°C                 |        |     |

| T                                  |                                                                                               |                 |  |  |
|------------------------------------|-----------------------------------------------------------------------------------------------|-----------------|--|--|
| Counting Capacity, Maximum Turns   |                                                                                               | 5               |  |  |
| For Shaft Diameter                 |                                                                                               | 1/8"            |  |  |
| For Bushing Diameter               |                                                                                               | 1/4"            |  |  |
| Depth: Maximum, From Face of Panel |                                                                                               | 1.020"          |  |  |
| aximum, From Face of Panel         | 0.812"                                                                                        |                 |  |  |
| inimum, From Face of Panel         | 0.562"                                                                                        |                 |  |  |
| aximum, From Face of Panel         | 0.406"                                                                                        | 0.297"          |  |  |
| Locking Mechanism                  |                                                                                               | Positive Action |  |  |
| Weight, Nominal                    |                                                                                               | 3.0 oz.         |  |  |
| Number of Set Screws               |                                                                                               | 1               |  |  |
|                                    | 0.100"                                                                                        |                 |  |  |
|                                    | Black Plastic                                                                                 |                 |  |  |
|                                    | White Numerals                                                                                | Black Numerals  |  |  |
|                                    | on Black Matte                                                                                | on Satin Chrome |  |  |
|                                    | Black Matte                                                                                   | Satin Chrome    |  |  |
| Operating Temperature Range        |                                                                                               | −55°C to +71°C  |  |  |
|                                    | ace of Panel aximum, From Face of Panel inimum, From Face of Panel aximum, From Face of Panel | 1/4"   3/8"     |  |  |