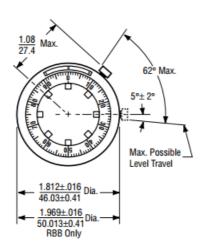

#### Features:

- 1-13/16" diameter
- Analog

| MODEL                              |                             | RBB                            | RB     | RBC |
|------------------------------------|-----------------------------|--------------------------------|--------|-----|
| Counting Capacity, Maximum Turns   |                             | 15                             |        |     |
| For Shaft Diameter                 |                             | 1/4"                           |        |     |
| For Bushing Diameter               |                             | 1/2"                           | 3/8"   |     |
| Depth: Maximum, From Face of Panel |                             | 1.17"                          | 1.020" |     |
| Shaft Extension:                   | Maximum, From Face of Panel | .937"                          | 0.812" |     |
|                                    | Minimum, From Face of Panel | .703"                          | 0.56   | 2"  |
| Bushing Extension:                 | Maximum, From Face of Panel | .531"                          | 0.406" |     |
| Locking Mechanism                  |                             | Positive Action                |        |     |
| Weight, Nominal                    |                             | 3.3 oz. 3.0 oz.                |        | IZ. |
| Number of Set Screws               |                             |                                | 1      | 2   |
| Numeral Height                     |                             | 0.100"                         |        |     |
| Knob Material                      |                             | Black Plastic                  |        |     |
| Dial Finish                        |                             | Black Numerals on Satin Chrome |        |     |
| Housing Finish                     |                             | Satin Chrome                   |        |     |
| Operating Temperature Range        |                             | −55°C to +71°C                 |        |     |

| T                                  |                                                                                               |                 |  |  |
|------------------------------------|-----------------------------------------------------------------------------------------------|-----------------|--|--|
| Counting Capacity, Maximum Turns   |                                                                                               | 5               |  |  |
| For Shaft Diameter                 |                                                                                               | 1/8"            |  |  |
| For Bushing Diameter               |                                                                                               | 1/4"            |  |  |
| Depth: Maximum, From Face of Panel |                                                                                               | 1.020"          |  |  |
| aximum, From Face of Panel         | 0.812"                                                                                        |                 |  |  |
| inimum, From Face of Panel         | 0.562"                                                                                        |                 |  |  |
| aximum, From Face of Panel         | 0.406"                                                                                        | 0.297"          |  |  |
| Locking Mechanism                  |                                                                                               | Positive Action |  |  |
| Weight, Nominal                    |                                                                                               | 3.0 oz.         |  |  |
| Number of Set Screws               |                                                                                               | 1               |  |  |
|                                    | 0.100"                                                                                        |                 |  |  |
|                                    | Black Plastic                                                                                 |                 |  |  |
|                                    | White Numerals                                                                                | Black Numerals  |  |  |
|                                    | on Black Matte                                                                                | on Satin Chrome |  |  |
|                                    | Black Matte                                                                                   | Satin Chrome    |  |  |
| Operating Temperature Range        |                                                                                               | −55°C to +71°C  |  |  |
|                                    | ace of Panel aximum, From Face of Panel inimum, From Face of Panel aximum, From Face of Panel | 1/4"   3/8"     |  |  |