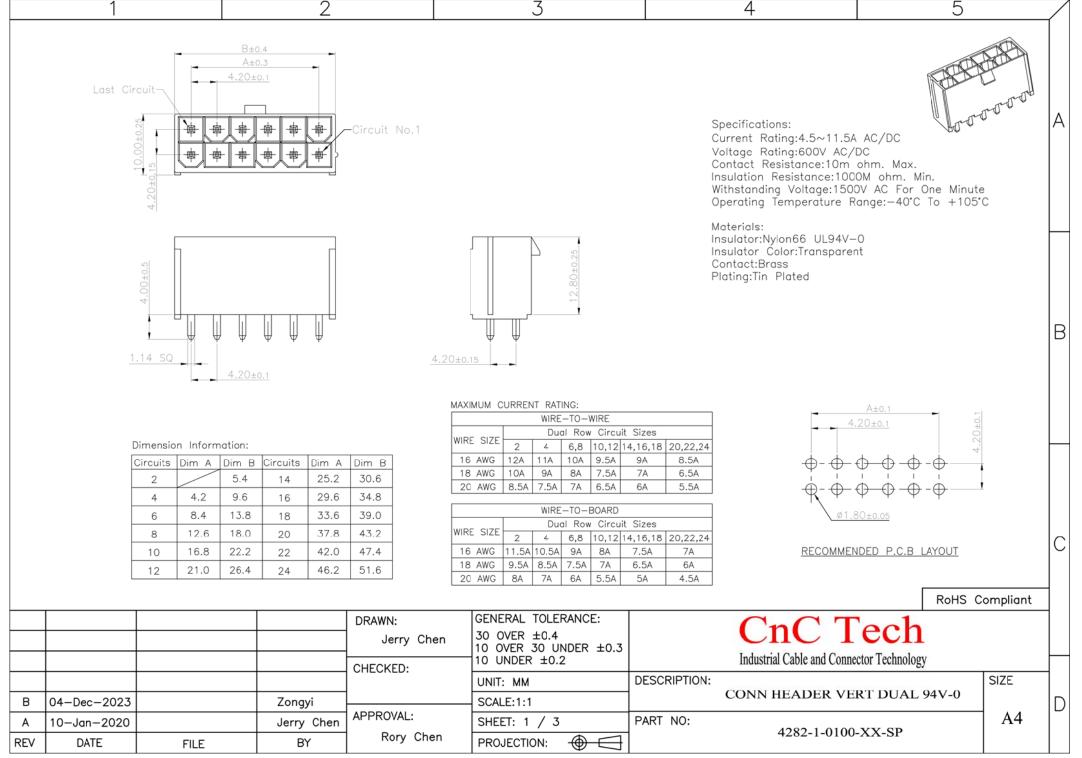

Downloaded from Arrow.com.

Downloaded from Arrow.com.

|               | 1 2                                                                                                                                                                                                                                                                                                                                                                                                                                                                                                                                                                                                                                                                                                                                                                                                                                                                                                                                                                                                                                                                                                                                                                                                                                                                                                                                                                                                                                                                                                                                                                                                                                                                                                                                                                                                                                                                                                                                                                                                                                                                                                            |       |                  | 3              |                 | 4         |                                                                                                                                              | 5                                              |                                                                |                                                              |     |  |
|---------------|----------------------------------------------------------------------------------------------------------------------------------------------------------------------------------------------------------------------------------------------------------------------------------------------------------------------------------------------------------------------------------------------------------------------------------------------------------------------------------------------------------------------------------------------------------------------------------------------------------------------------------------------------------------------------------------------------------------------------------------------------------------------------------------------------------------------------------------------------------------------------------------------------------------------------------------------------------------------------------------------------------------------------------------------------------------------------------------------------------------------------------------------------------------------------------------------------------------------------------------------------------------------------------------------------------------------------------------------------------------------------------------------------------------------------------------------------------------------------------------------------------------------------------------------------------------------------------------------------------------------------------------------------------------------------------------------------------------------------------------------------------------------------------------------------------------------------------------------------------------------------------------------------------------------------------------------------------------------------------------------------------------------------------------------------------------------------------------------------------------|-------|------------------|----------------|-----------------|-----------|----------------------------------------------------------------------------------------------------------------------------------------------|------------------------------------------------|----------------------------------------------------------------|--------------------------------------------------------------|-----|--|
|               |                                                                                                                                                                                                                                                                                                                                                                                                                                                                                                                                                                                                                                                                                                                                                                                                                                                                                                                                                                                                                                                                                                                                                                                                                                                                                                                                                                                                                                                                                                                                                                                                                                                                                                                                                                                                                                                                                                                                                                                                                                                                                                                |       |                  |                |                 | 268.0     | Note:<br>1.Dimension:<br>Tray Size:<br>317(L)x268(W)x13(H) (mm)<br>Carton Size:<br>320(L)x290(W)x350(H) (mm)<br>2.Quantity:<br>30Tray/Carton |                                                |                                                                |                                                              |     |  |
|               |                                                                                                                                                                                                                                                                                                                                                                                                                                                                                                                                                                                                                                                                                                                                                                                                                                                                                                                                                                                                                                                                                                                                                                                                                                                                                                                                                                                                                                                                                                                                                                                                                                                                                                                                                                                                                                                                                                                                                                                                                                                                                                                |       | P =              |                | (Assembly Tray) |           | Pin.<br>2<br>4<br>6<br>8                                                                                                                     | Pcs/Tray<br>470<br>270<br>190<br>140           | Tray/Carton<br>30<br>30<br>30<br>30<br>30                      | Pcs/Carto<br>14100<br>8100<br>5700<br>4200                   | n B |  |
|               | <u>30</u>                                                                                                                                                                                                                                                                                                                                                                                                                                                                                                                                                                                                                                                                                                                                                                                                                                                                                                                                                                                                                                                                                                                                                                                                                                                                                                                                                                                                                                                                                                                                                                                                                                                                                                                                                                                                                                                                                                                                                                                                                                                                                                      | TRAYS | CO/N:<br>NADE IN | Taiwan sussons | CARTON          | SIESTOTSO | 10   12   14   16   18   20   22   24                                                                                                        | 120<br>100<br>80<br>70<br>60<br>60<br>50<br>50 | 30<br>30<br>30<br>30<br>30<br>30<br>30<br>30<br>30<br>30<br>30 | 4200<br>3600<br>2400<br>2100<br>1800<br>1800<br>1500<br>1500 | C   |  |
| B<br>A<br>REV | Image: Constraint of the constra |       |                  |                |                 |           |                                                                                                                                              | SIZE                                           | D                                                              |                                                              |     |  |