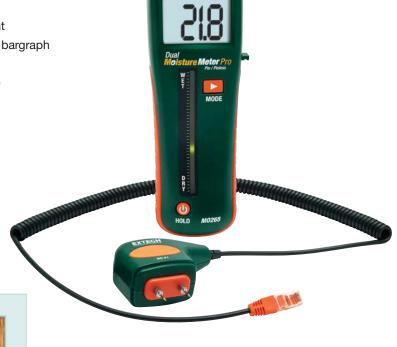

## **Combination Pin/Pinless Moisture Meter**

## **Features:**

- %WME (wood moisture equivalent) pin moisture reading
- Relative pinless moisture reading for non-invasive measurement
- Digital LCD readout with backlighting feature and tri-color LED bargraph
- · Quickly indicates the moisture content of materials
- Pinless measurement depth to 0.75" (22mm) below the surface
- Electro-magnetic sensing technology
- · Built-in calibration check
- Replaceable measurement electrode pins
- · Low battery indication
- Cap protects pins during storage and can be snapped on to the side of the housing during use
- Includes remote pin probe to measure moisture in difficult to access areas
- Complete with 9V battery, remote pin probe (MO-P1), replacement pins, protective cap, and hard case

Pin Moisture Probe (MO-P1) included for making contact moisture measurements

## **Ordering Information:**

M0265 .........Combination Pin/Pinless Moisture Meter M0200-PINS ....Replacement Pins (20 pins) M0-P1 ......Replacement Remote Pin Probe

| Specifications | Non-Penetrating (Pinless)    | Pin          |
|----------------|------------------------------|--------------|
| Range          | 0 to 99.9 (relative)         | 6.0 to 99.9% |
| Max Resolution | 0.1                          | 0.1%         |
| Dimensions     | 8x2.3x1.7" (203x58.4x43.2mm) |              |
| Weight         | 7.2oz (204g)                 |              |