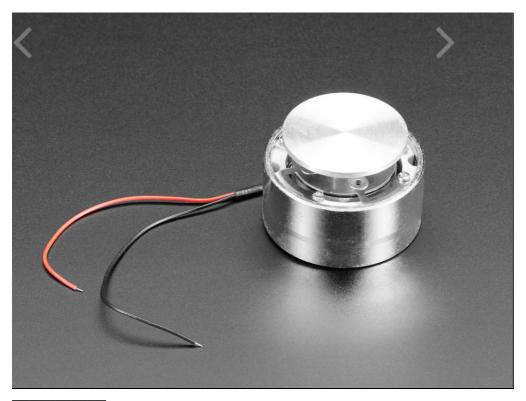

# **DESCRIPTION**

Turn any surface/wall/table etc into a speaker with a surface transducer. This type of speaker does not have a moving cone like most speakers you've seen. Instead, a metal rod is wrapped with the voice coil. When current is pulsed through the coil, the magnetic field causes a piece of metal to expand and contract - and if it's pressed against a surface it turns the transducer into a speaker!

This transducer is about 45mm in diameter and has  $4\Omega$  impedance and should be run at about 5W. It's slightly larger than the Medium Surface Transducer. It pairs great with any of our audio amps such as the TS2012 breakout, MAX98306, or you can even try the 20W amplifier, just keep the gain down so you don't overdrive the transducers. Just connect it as you would any other speaker, we even have some wires pre-soldered on.

#### Dimensions:

• Height: 27mm / 1"

• Diameter: 45mm / 1.8"

• Length of Wires: 120mm / 4.7"

• Weight: 174g