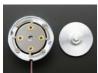

# **DESCRIPTION**

Turn any surface/wall/table etc into a speaker with a surface transducer. This type of speaker does not have a moving cone like most speakers you've seen. Instead, a metal rod is wrapped with the voice coil. When current is pulsed through the coil, the magnetic field causes a piece of metal to expand and contract - and if it's pressed against a surface it turns the transducer into a speaker!

#### **Revision History:**

• As of July 10, 2018 this transducer no longer has a rubber pad on the transducing element.