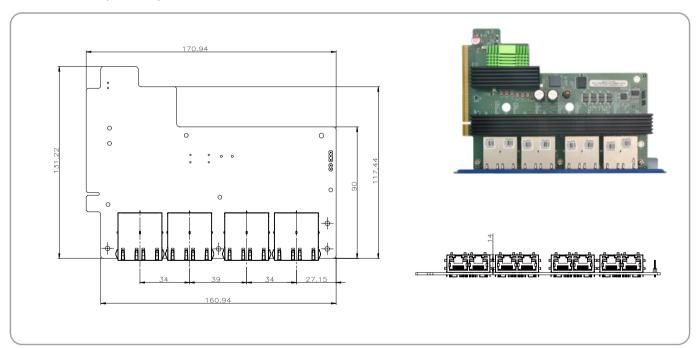

# GPOE-XM81-8P-R10

#### 8-Port PoE LAN Card

#### **Features**

- Support IEEE 802.3at for PoE (Power over Ethernet) with 30 watts per port
- Support link aggregation/jumbo frames (9 Kbyte)

## **Specifications**

- Interface: 8 x PCI Express® x1
- Ethernet: 8 x Intel® I225-V controller
- PoE Capability
- IEEE 802.3at with 30W / 52V per port (Total power 60W)
- Operating Temperature: 0°C ~ 60°C
- Operating Humidity: 5% ~ 95%, non-condensing
- CE/FCC compliant



## Dimensions (Unit: mm)



## **Ordering Information**

| Model              | Description                                                       |
|--------------------|-------------------------------------------------------------------|
| GPOE-XM81-8P-R10   | TANK-XM81 series expansion IO board module, 8 x 2.5G LAN with PoE |
| TXIOB-XM81-8P2-R10 | TANK-XM81 series expansion IO board module, 8 x 2.5G LAN          |

#### **Packing List**

1 x Screw pack