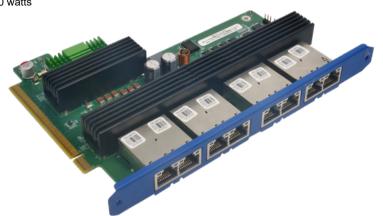

# GPOE-XM81-8P-R10

#### 8-Port PoE LAN Card

#### **Features**

- Support IEEE 802.3at for PoE (Power over Ethernet) with 30 watts per port
- Support link aggregation/jumbo frames (9 Kbyte)

## **Specifications**

- Interface: 8 x PCI Express® x1
- Ethernet: 8 x Intel® I225-V controller
- PoE Capability
- IEEE 802.3at with 30W / 52V per port (Total power 60W)
- Operating Temperature: 0°C ~ 60°C
- Operating Humidity: 5% ~ 95%, non-condensing
- CE/FCC compliant