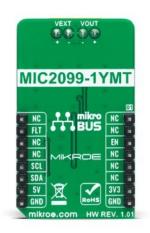

#### PID: MIKROE-4999

**Current Limit 5 Click** is a compact add-on board representing a current-limiting solution. This board features the MIC2099, a current-limit power distribution switch from Microchip Technology. This Click board<sup>™</sup> represents a programmable current limit solution with various protection features and fault indication, which operates from a 2.5V to 5.5V input voltage range. Also, the current limit is adjustable from 100mA up to 1.05A programmed through the MCP4561 digital potentiometer. This Click board<sup>™</sup> is suitable for applications in portable equipment and condition monitoring or power supplies, protecting them in short circuits or other overload conditions.

## Specifications

| Туре             | Power Switch                                                                                                                                                                                 |
|------------------|----------------------------------------------------------------------------------------------------------------------------------------------------------------------------------------------|
| Applications     | Can be used for applications in portable<br>equipment and condition monitoring or power<br>supplies, protecting them in short circuits or<br>other overload conditions                       |
| On-board modules | MIC2099 - current-limiting device with an<br>adjustable overcurrent protection feature from<br>Microchip Technology                                                                          |
| Key Features     | Integrated protection features, programmable<br>current limiting up to 1.05A, soft start that<br>prevents large current inrush, enable feature,<br>automatic-on output after fault, and more |
| Interface        | 12C                                                                                                                                                                                          |
| ClickID          | No                                                                                                                                                                                           |
| Compatibility    | mikroBUS™                                                                                                                                                                                    |
| Click board size | M (42.9 x 25.4 mm)                                                                                                                                                                           |
| Input Voltage    | 3.3V or 5V,External                                                                                                                                                                          |