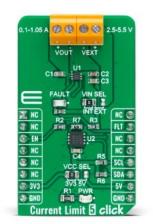

# Current Limit 5 Click

#### PID: MIKROE-4999

**Current Limit 5 Click** is a compact add-on board representing a current-limiting solution. This board features the MIC2099, a current-limit power distribution switch from Microchip Technology. This Click board<sup>™</sup> represents a programmable current limit solution with various protection features and fault indication, which operates from a 2.5V to 5.5V input voltage range. Also, the current limit is adjustable from 100mA up to 1.05A programmed through the MCP4561 digital potentiometer. This Click board<sup>™</sup> is suitable for applications in portable equipment and condition monitoring or power supplies, protecting them in short circuits or other overload conditions.

## Specifications

| Туре             | Power Switch                                                                                                                                                                                 |
|------------------|----------------------------------------------------------------------------------------------------------------------------------------------------------------------------------------------|
| Applications     | Can be used for applications in portable<br>equipment and condition monitoring or power<br>supplies, protecting them in short circuits or<br>other overload conditions                       |
| On-board modules | MIC2099 - current-limiting device with an<br>adjustable overcurrent protection feature from<br>Microchip Technology                                                                          |
| Key Features     | Integrated protection features, programmable<br>current limiting up to 1.05A, soft start that<br>prevents large current inrush, enable feature,<br>automatic-on output after fault, and more |
| Interface        | 12C                                                                                                                                                                                          |
| ClickID          | No                                                                                                                                                                                           |
| Compatibility    | mikroBUS™                                                                                                                                                                                    |
| Click board size | M (42.9 x 25.4 mm)                                                                                                                                                                           |
| Input Voltage    | 3.3V or 5V,External                                                                                                                                                                          |