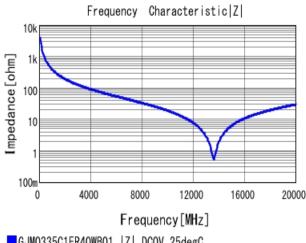

## Characteristic Data

The charts below may show another part number which shares its characteristics.

GJM0335C1ER40WB01 C-AC Voltage capchange, DCOV, 25.0d

3 of 4

1. This datasheet is downloaded from the website of Murata Manufacturing Co., Ltd. Therefore, it's specifications are subject to change or our products in it may be discontinued without advance notice. Please check with our sales representatives or product engineers before ordering.