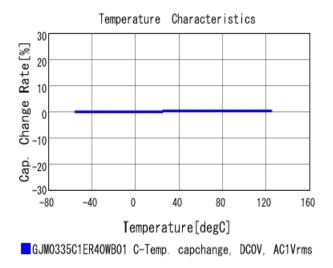

## Characteristic Data

The charts below may show another part number which shares its characteristics.

GJM0335C1ER40WB01 C-AC Voltage capchange, DCOV, 25.0d

3 of 4

1. This datasheet is downloaded from the website of Murata Manufacturing Co., Ltd. Therefore, it's specifications are subject to change or our products in it may be discontinued without advance notice. Please check with our sales representatives or product engineers before ordering.