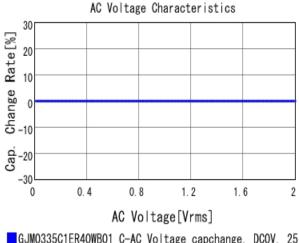

## Characteristic Data

The charts below may show another part number which shares its characteristics.

GJM0335C1ER40WB01 C-AC Voltage capchange, DCOV, 25.0d

3 of 4

1. This datasheet is downloaded from the website of Murata Manufacturing Co., Ltd. Therefore, it's specifications are subject to change or our products in it may be discontinued without advance notice. Please check with our sales representatives or product engineers before ordering.