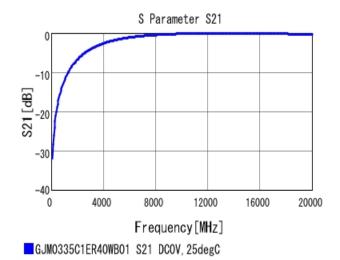

## Characteristic Data

The charts below may show another part number which shares its characteristics.

GJM0335C1ER40WB01 C-AC Voltage capchange, DCOV, 25.0d

3 of 4

1. This datasheet is downloaded from the website of Murata Manufacturing Co., Ltd. Therefore, it's specifications are subject to change or our products in it may be discontinued without advance notice. Please check with our sales representatives or product engineers before ordering.