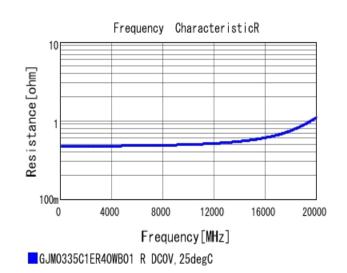

## Characteristic Data

The charts below may show another part number which shares its characteristics.

GJM0335C1ER40WB01 C-AC Voltage capchange, DCOV, 25.0d

3 of 4

1. This datasheet is downloaded from the website of Murata Manufacturing Co., Ltd. Therefore, it's specifications are subject to change or our products in it may be discontinued without advance notice. Please check with our sales representatives or product engineers before ordering.