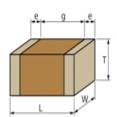

Note: This datasheet may be out of date.

Please download the latest datasheet of GJM0335C1ER40WB01# from the official website of Murata Manufacturing Co., Ltd.

http://www.murata.com/en/products/productdetail?partno=GJM0335C1ER40WB01%23

"#" indicates a package specification code.

## GJM0335C1ER40WB01#















< List of part numbers with package codes > GJM0335C1ER40WB01D GJM0335C1ER40WB01J

#### GJM0335C1ER40WB01W









### References

| Packaging | Specifications          | Standard<br>Packing<br>Quantity |
|-----------|-------------------------|---------------------------------|
| D         | 180mm Paper Tape        | 15000                           |
| J         | 330mm Paper Tape        | 50000                           |
| W         | 180mm Paper Tape (W8P1) | 30000                           |

| Mass (typ.) |        |  |
|-------------|--------|--|
| 1 piece     | 0.33mg |  |
| φ180mm Reel | 118g   |  |

1 of 4

1. This datasheet is downloaded from the website of Murata Manufacturing Co., Ltd. Therefore, it's specifications are subject to change or our products in it may be discontinued without advance notice. Please check with our sales representatives or product engineers before ordering.

2.