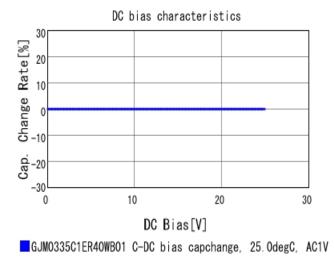

## Characteristic Data

The charts below may show another part number which shares its characteristics.

GJM0335C1ER40WB01 C-AC Voltage capchange, DCOV, 25.0d

3 of 4

1. This datasheet is downloaded from the website of Murata Manufacturing Co., Ltd. Therefore, it's specifications are subject to change or our products in it may be discontinued without advance notice. Please check with our sales representatives or product engineers before ordering.