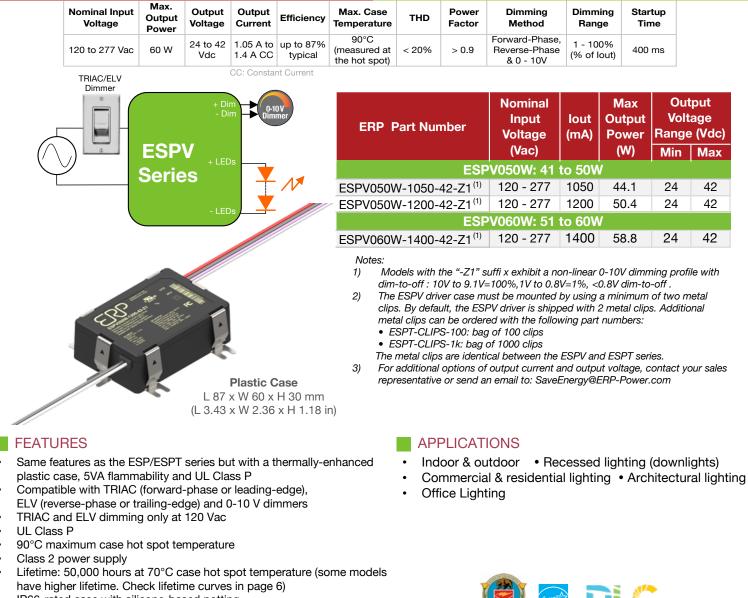

# **ESPV** Series

### ESPV050 41-50 W ESPV060 51-60 W

## 40 to 60 W Constant Current LED Drivers with Tri-Mode Dimming<sup>™</sup> (TRIAC, ELV & 0-10 V)

- IP66-rated case with silicone-based potting
- Non-linear 0-10V dimming with dim-to-off: 10V to 8.1V=100%, 1V to 0.8V=1%, <0.8V dim-to-off.</li>
- Protections: output open load, over-current and short-circuit (hiccup), and over-temperature with auto recovery
- Conducted and radiated EMI: Compliant with FCC CFR Title 47 Part 15 Class B (120 Vac) and Class A (277 Vac)
- Complies with ENERGY STAR®, DLC (DesignLight Consortium®) and CA Title 24 technical requirements
- Worldwide safety approvals