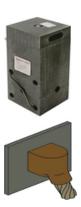

# B600, Angular Cable Drop to Vertical Steel, 1000 kcmil

By Burndy Catalog # B600

Mold, Angular Cable Drop to Vertical Steel Surface, 1000 kcmil, 2-200 Weld Metal.

# **Application**

For Joining End Of A Copper Cable At A 45 DEG Angle To A Vertical Steel Surface