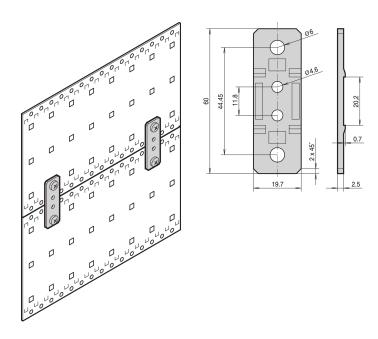

## 21101-954

The brackets are used to connect the fan units to the side panels of a subrack.

#### **FEATURES**

For joining two subracks EuropacPRO with sidepanels type F, type H and type L  $\,$ 

For joining a subrack EuropacPRO and a pusher fan unit

## PRODUCT ATTRIBUTES

Product Type: Bracket

Product Family: EuropacPRO

Type: Connecting Bracket

Works With: Subracks

Rack Height: 1U

Package Quantity: 4

#### ADDITIONAL PRODUCT DETAILS

Sufficient for the connection of two subracks.