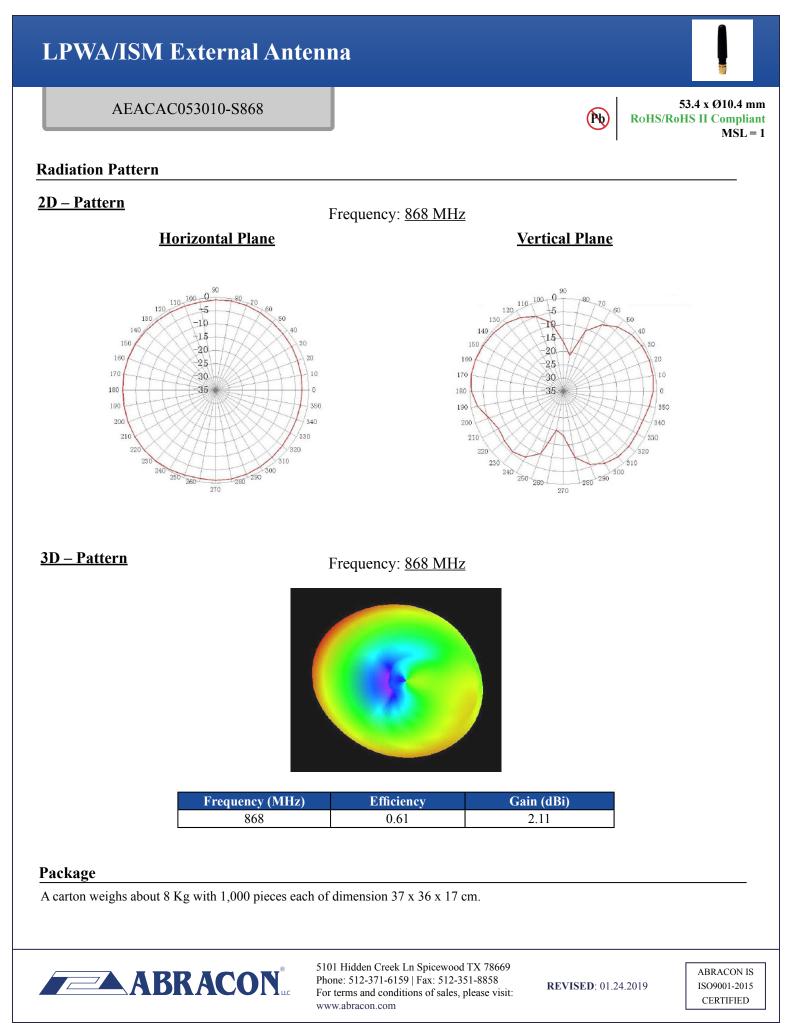

#### **Electrical Characteristics**

| Parameters      | Min.   | Тур. | Max. | Units | Note   |
|-----------------|--------|------|------|-------|--------|
| Frequency Range |        | 868  |      | MHz   |        |
| VSWR            |        |      | 3    |       |        |
| Polarization    | Linear |      |      |       |        |
| Impedance       |        | 50   |      | Ω     |        |
| Gain            |        | 2    |      | dBi   | Zenith |