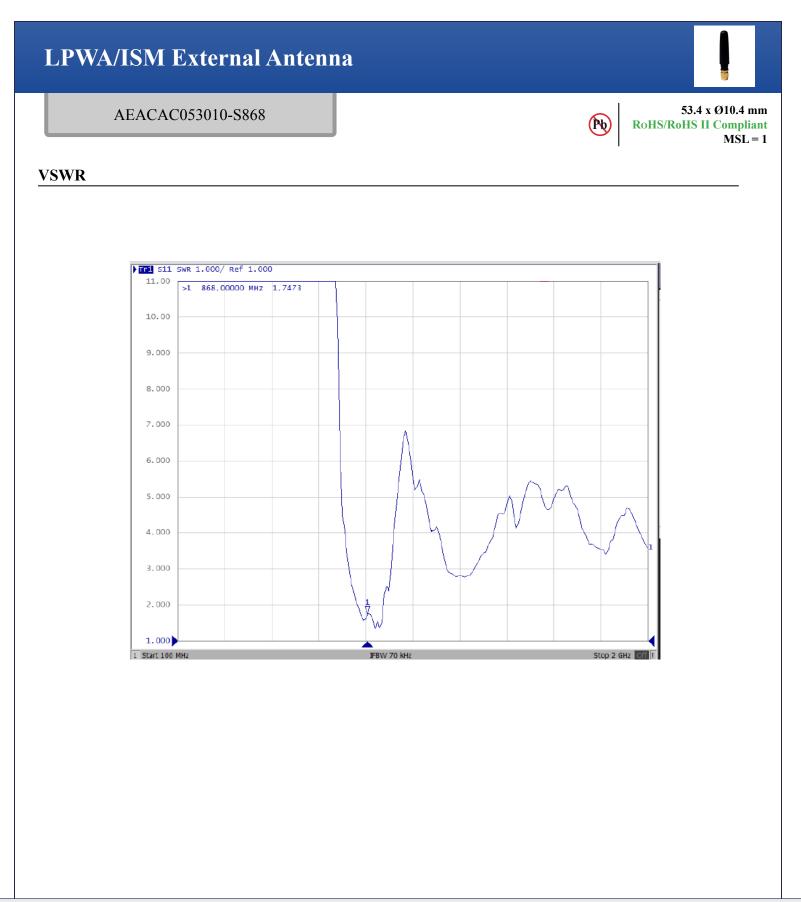

#### **Electrical Characteristics**

| Parameters      | Min.   | Тур. | Max. | Units | Note   |
|-----------------|--------|------|------|-------|--------|
| Frequency Range |        | 868  |      | MHz   |        |
| VSWR            |        |      | 3    |       |        |
| Polarization    | Linear |      |      |       |        |
| Impedance       |        | 50   |      | Ω     |        |
| Gain            |        | 2    |      | dBi   | Zenith |