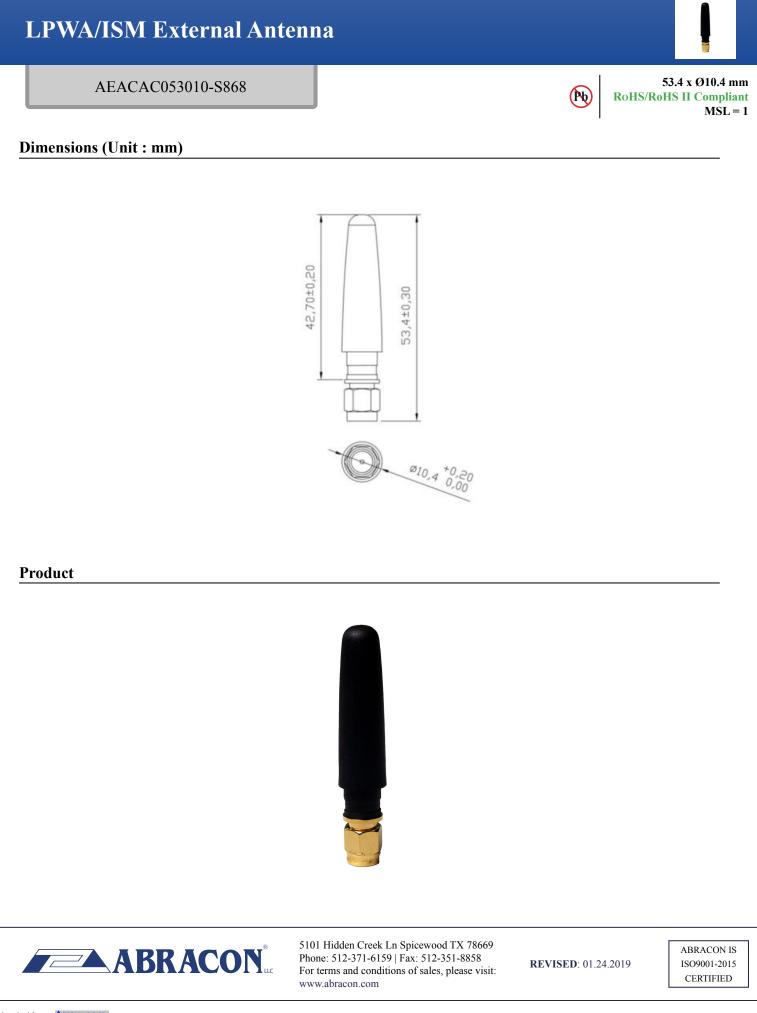

## **Mechanical Characteristics**

| Parameters | Description |
|------------|-------------|
| Mounting   | Connector   |
| Connector  | SMA Male    |