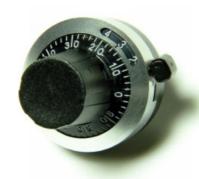

## **Turn Counting Dial**

### Model 2696

#### Features:

- 7/8" diameter
- Analog
- For 1/4" shaft