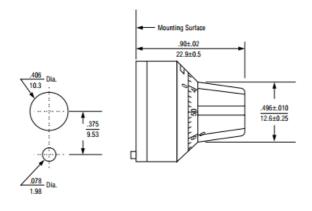

## **Specifications**

| Counting Capacity, Maximum Turns               | 10_                           |
|------------------------------------------------|-------------------------------|
| Shaft Diameter                                 | 1/4"                          |
| Bushing Diameter                               | 3/8"                          |
| Depth – Maximum from face of panel             | 0.900"                        |
| Shaft Extension – Maximum from face of panel   | 0.781"                        |
| Shaft Extension – Minimum from face of panel   | 0.620"                        |
| Bushing Extension – Maximum from face of panel | 0.300"                        |
| Locking Mechanism                              | Positive Action               |
| Weight, nominal                                | 16 grams                      |
| Number of set screws                           | 1                             |
| Numeral Height                                 | 0.050"                        |
| Knob Material                                  | Black Plastic                 |
| Dial Finish                                    | White Numerals on Black Matte |
| Housing Finish                                 | Satin Chrome                  |
| Operating Temperature Range                    | -55°C to 71°C                 |