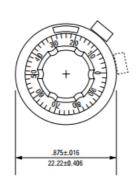

## **Specifications**

| Counting Capacity, Maximum Turns               | 10_                           |
|------------------------------------------------|-------------------------------|
| Shaft Diameter                                 | 1/4"                          |
| Bushing Diameter                               | 3/8"                          |
| Depth – Maximum from face of panel             | 0.900"                        |
| Shaft Extension – Maximum from face of panel   | 0.781"                        |
| Shaft Extension – Minimum from face of panel   | 0.620"                        |
| Bushing Extension – Maximum from face of panel | 0.300"                        |
| Locking Mechanism                              | Positive Action               |
| Weight, nominal                                | 16 grams                      |
| Number of set screws                           | 1                             |
| Numeral Height                                 | 0.050"                        |
| Knob Material                                  | Black Plastic                 |
| Dial Finish                                    | White Numerals on Black Matte |
| Housing Finish                                 | Satin Chrome                  |
| Operating Temperature Range                    | -55°C to 71°C                 |