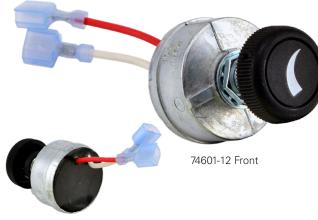

# **Ordering Information**

| PART<br>NUMBERS | DESCRIPTION                                      | MOUNTING                                        | VOLTAGE<br>RATING | ACTUATOR                                  | POSITIONS                 | TERMINATION                                                                    |
|-----------------|--------------------------------------------------|-------------------------------------------------|-------------------|-------------------------------------------|---------------------------|--------------------------------------------------------------------------------|
| 74601-01 *      | Universal Dimmer Switch<br>with Stripped Leads   | Hex Nut through 7/16<br>(11.11mm)-28 Panel Hole | 7A at 12V DC      | Black Knob with Variable<br>Dimmer Symbol | Variable: Dim -<br>Bright | 2 stripped 18AWG leads                                                         |
| 74601-12        | Universal Dimmer Switch<br>with Terminated Leads | Hex Nut through 7/16<br>(11.11mm)-28 Panel Hole | 7A at 12V DC      | Black Knob with Variable<br>Dimmer Symbol | Variable: Dim -<br>Bright | 2 18AWG leads, each<br>terminated in TE<br>Connectivity Terminal<br>3-520106-2 |