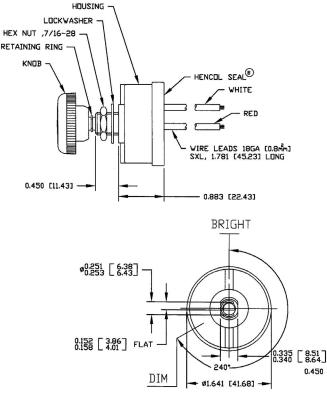

#### **Features and Benefits**

- Weatherproof sealed body through sealed body through rear Hencol Seal
- Protected for Reverse Polarity (not load sensitive)

#### **Dimensions in mm**

74601-12 Back