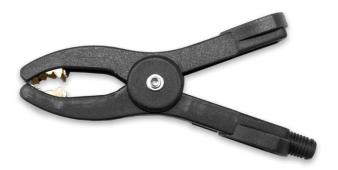

## **BU-111-@**

(Insulated Mid-size Kelvin Battery Clip)

- The BU-111 is a mid-size Kelvin battery clip (jaws electrically isolated). Used for accurate electrical impedance measurement.
- Overall length 4.2" (107mm), overall width 0.88" (22mm), overall height 2.1" (53mm), jaws open to maximum of 1.0" (25mm)

Material: Body Nylon

Jaws Solid brass

• Rating: Current 50 Amps

Color: The "@" in the model number indicates color.

Available colors are: -0 Black, -2 Red

RoHS 3 compliant

Mueller Electric Company 2850 Gilchrist Rd. Bld 5A Akron, OH 44305