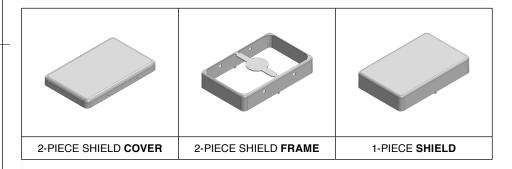

## \*OPTIONAL SHIELD CONFIGURATIONS

| ITEM P/N     | ITEM DESCRIPTION                    | MATERIAL         |
|--------------|-------------------------------------|------------------|
| MS353-20C    | 2-PIECE EMI/RFI SHIELD <b>COVER</b> | TIN-PLATED STEEL |
| MS353-20F    | 2-PIECE EMI/RFI SHIELD <b>FRAME</b> | TIN-PLATED STEEL |
| MS353-20S    | 1-PIECE EMI/RFI SHIELD              | TIN-PLATED STEEL |
| MS353-20C-NS | 2-PIECE EMI/RFI SHIELD <b>COVER</b> | NICKEL-SILVER    |
| MS353-20F-NS | 2-PIECE EMI/RFI SHIELD <b>FRAME</b> | NICKEL-SILVER    |
| MS353-20S-NS | 1-PIECE EMI/RFI SHIELD              | NICKEL-SILVER    |