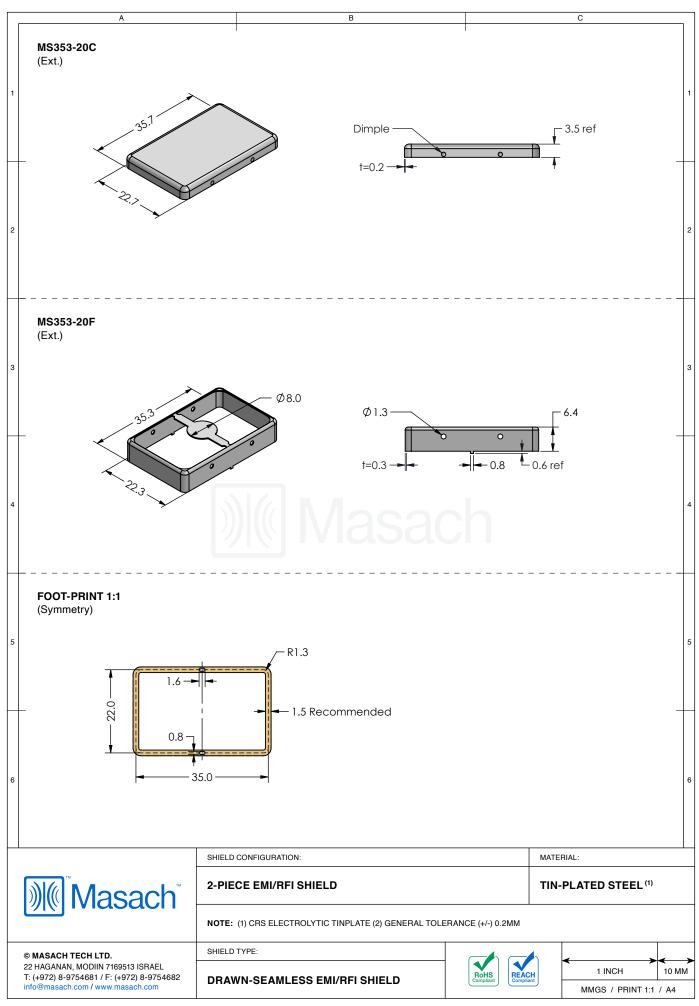

## MS353-20\*

## **DRAWN-SEAMLESS EMI/RFI SHIELD**

## \*OPTIONAL SHIELD CONFIGURATIONS

| ITEM P/N     | ITEM DESCRIPTION                    | MATERIAL         |
|--------------|-------------------------------------|------------------|
| MS353-20C    | 2-PIECE EMI/RFI SHIELD <b>COVER</b> | TIN-PLATED STEEL |
| MS353-20F    | 2-PIECE EMI/RFI SHIELD <b>FRAME</b> | TIN-PLATED STEEL |
| MS353-20S    | 1-PIECE EMI/RFI SHIELD              | TIN-PLATED STEEL |
| MS353-20C-NS | 2-PIECE EMI/RFI SHIELD <b>COVER</b> | NICKEL-SILVER    |
| MS353-20F-NS | 2-PIECE EMI/RFI SHIELD <b>FRAME</b> | NICKEL-SILVER    |
| MS353-20S-NS | 1-PIECE EMI/RFI SHIELD              | NICKEL-SILVER    |

TIN-PLATED STEEL: CRS ELECTROLYTIC TINPLATE NICKEL-SILVER: UNS C77000 / UNS C73500

|                                                                                                                                  | SHIELD CONFIGURATION: |            | MATERIAL:             |  |
|----------------------------------------------------------------------------------------------------------------------------------|-----------------------|------------|-----------------------|--|
| <b>Masach</b> Masach ™                                                                                                           |                       |            |                       |  |
| © MASACH TECH LTD.  22 HAGANAN, MODIIN 7169513 ISRAEL T: (+972) 8-9754681 / F: (+972) 8-9754682 info@masach.com / www.masach.com | SHIELD TYPE:          |            |                       |  |
|                                                                                                                                  |                       | Rohs REACH | 1 INCH 10 MM          |  |
|                                                                                                                                  | Compliant             |            | MMGS / PRINT 1:1 / A4 |  |