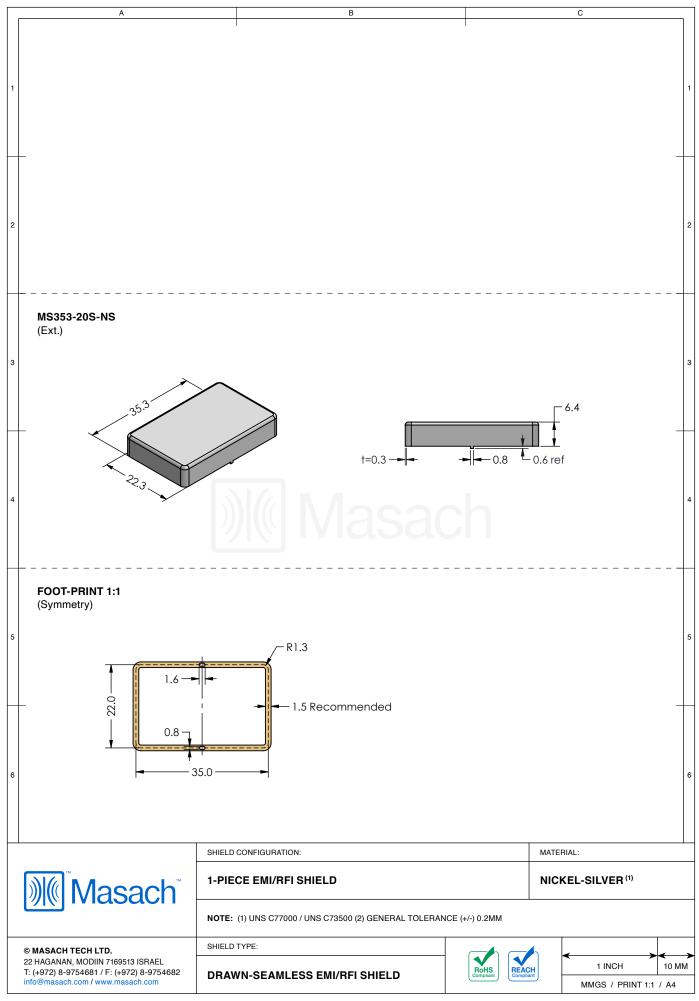

## MS353-20\*

## **DRAWN-SEAMLESS EMI/RFI SHIELD**

## \*OPTIONAL SHIELD CONFIGURATIONS

| ITEM P/N     | ITEM DESCRIPTION                    | MATERIAL         |
|--------------|-------------------------------------|------------------|
| MS353-20C    | 2-PIECE EMI/RFI SHIELD <b>COVER</b> | TIN-PLATED STEEL |
| MS353-20F    | 2-PIECE EMI/RFI SHIELD <b>FRAME</b> | TIN-PLATED STEEL |
| MS353-20S    | 1-PIECE EMI/RFI SHIELD              | TIN-PLATED STEEL |
| MS353-20C-NS | 2-PIECE EMI/RFI SHIELD <b>COVER</b> | NICKEL-SILVER    |
| MS353-20F-NS | 2-PIECE EMI/RFI SHIELD <b>FRAME</b> | NICKEL-SILVER    |
| MS353-20S-NS | 1-PIECE EMI/RFI SHIELD              | NICKEL-SILVER    |

TIN-PLATED STEEL: CRS ELECTROLYTIC TINPLATE NICKEL-SILVER: UNS C77000 / UNS C73500

|                                                                                                                                  | SHIELD CONFIGURATION: |            | MATERIAL:             |  |
|----------------------------------------------------------------------------------------------------------------------------------|-----------------------|------------|-----------------------|--|
| <b>Masach</b> Masach ™                                                                                                           |                       |            |                       |  |
| © MASACH TECH LTD.  22 HAGANAN, MODIIN 7169513 ISRAEL T: (+972) 8-9754681 / F: (+972) 8-9754682 info@masach.com / www.masach.com | SHIELD TYPE:          |            |                       |  |
|                                                                                                                                  |                       | Rohs REACH | 1 INCH 10 MM          |  |
|                                                                                                                                  | Compliant             |            | MMGS / PRINT 1:1 / A4 |  |