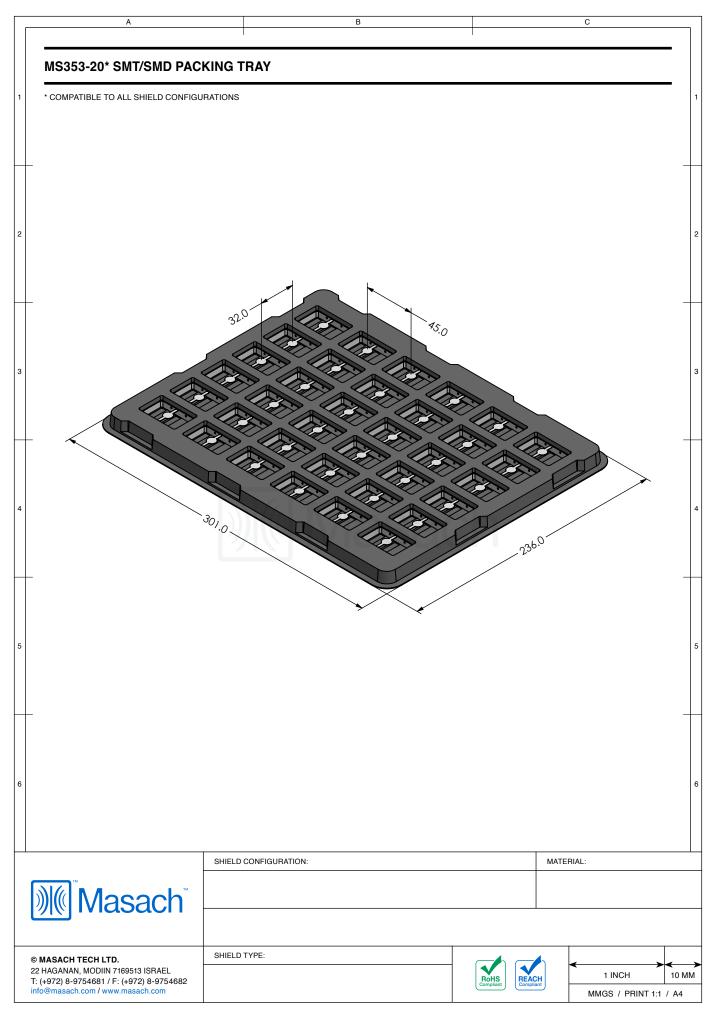

## MS353-20\*

## \*OPTIONAL SHIELD CONFIGURATIONS

| ITEM P/N     | ITEM DESCRIPTION                    | MATERIAL         |
|--------------|-------------------------------------|------------------|
| MS353-20C    | 2-PIECE EMI/RFI SHIELD <b>COVER</b> | TIN-PLATED STEEL |
| MS353-20F    | 2-PIECE EMI/RFI SHIELD <b>FRAME</b> | TIN-PLATED STEEL |
| MS353-20S    | 1-PIECE EMI/RFI SHIELD              | TIN-PLATED STEEL |
| MS353-20C-NS | 2-PIECE EMI/RFI SHIELD <b>COVER</b> | NICKEL-SILVER    |
| MS353-20F-NS | 2-PIECE EMI/RFI SHIELD <b>FRAME</b> | NICKEL-SILVER    |
| MS353-20S-NS | 1-PIECE EMI/RFI SHIELD              | NICKEL-SILVER    |