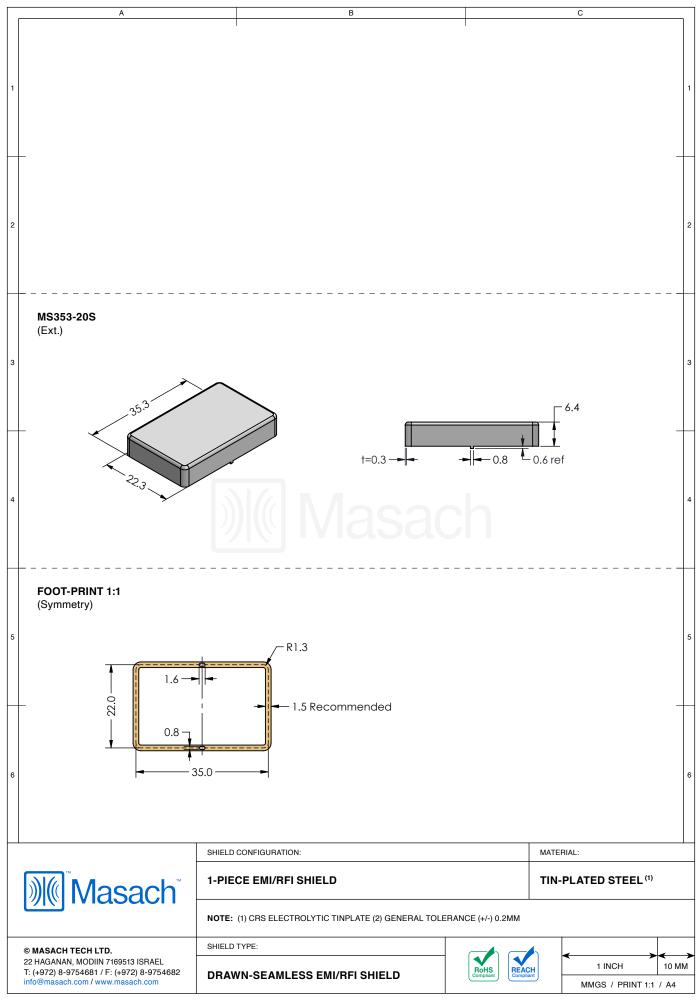

## MS353-20\*

## **DRAWN-SEAMLESS EMI/RFI SHIELD**

## \*OPTIONAL SHIELD CONFIGURATIONS

| ITEM P/N     | ITEM DESCRIPTION                    | MATERIAL         |
|--------------|-------------------------------------|------------------|
| MS353-20C    | 2-PIECE EMI/RFI SHIELD <b>COVER</b> | TIN-PLATED STEEL |
| MS353-20F    | 2-PIECE EMI/RFI SHIELD <b>FRAME</b> | TIN-PLATED STEEL |
| MS353-20S    | 1-PIECE EMI/RFI SHIELD              | TIN-PLATED STEEL |
| MS353-20C-NS | 2-PIECE EMI/RFI SHIELD <b>COVER</b> | NICKEL-SILVER    |
| MS353-20F-NS | 2-PIECE EMI/RFI SHIELD <b>FRAME</b> | NICKEL-SILVER    |
| MS353-20S-NS | 1-PIECE EMI/RFI SHIELD              | NICKEL-SILVER    |

TIN-PLATED STEEL: CRS ELECTROLYTIC TINPLATE NICKEL-SILVER: UNS C77000 / UNS C73500

|                                                                                                                                  | SHIELD CONFIGURATION: |            | MATERIAL:             |  |
|----------------------------------------------------------------------------------------------------------------------------------|-----------------------|------------|-----------------------|--|
| <b>Masach</b> Masach ™                                                                                                           |                       |            |                       |  |
| © MASACH TECH LTD.  22 HAGANAN, MODIIN 7169513 ISRAEL T: (+972) 8-9754681 / F: (+972) 8-9754682 info@masach.com / www.masach.com | SHIELD TYPE:          |            |                       |  |
|                                                                                                                                  |                       | Rohs REACH | 1 INCH 10 MM          |  |
|                                                                                                                                  | Compliant             |            | MMGS / PRINT 1:1 / A4 |  |