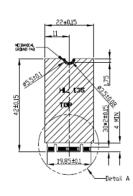

## **Specifications**

| Model                              | IM2S3134N                                                      |  |  |  |  |
|------------------------------------|----------------------------------------------------------------|--|--|--|--|
| Interface                          | SATA III 6.0Gbps                                               |  |  |  |  |
| Form Factor                        | M.2 2242                                                       |  |  |  |  |
| Dimensions (L x W x H)             | 42 x 22 x 3.5mm                                                |  |  |  |  |
| Flash Type                         | MLC                                                            |  |  |  |  |
| Capacity                           | 32GB – 256GB                                                   |  |  |  |  |
| Sequential Read (Max.)             | 550MB/s                                                        |  |  |  |  |
| Sequential Write (Max.)            | 320MB/s                                                        |  |  |  |  |
| Operating Temperature (Commercial) | 0°C to 70°C                                                    |  |  |  |  |
| Operating Voltage                  | 3.3V                                                           |  |  |  |  |
| Operating Humidity                 | 5%-95% RH non-condensing                                       |  |  |  |  |
| Power Consumption (Max.)           | 2.64W                                                          |  |  |  |  |
| MTBF (Est.)                        | >1,500,000 hours                                               |  |  |  |  |
| Shock Resistance                   | 1500G/0.5ms, Half Sine Wave                                    |  |  |  |  |
| Vibration Resistance               | 20G (10-2000Hz)                                                |  |  |  |  |
| Technologies                       | DEVSLP, Wear Leveling, H/W Power Detector and Flash Management |  |  |  |  |

#### **Dimensions**

ADATA Technology 2F, No. 258, Liancheng Rd., Zhonghe Dist., New Taipei City 235, Taiwan