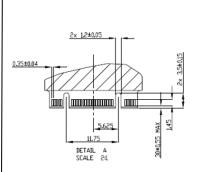

## **Specifications**

| Model                              | IM2S3134N                                                      |  |  |  |  |
|------------------------------------|----------------------------------------------------------------|--|--|--|--|
| Interface                          | SATA III 6.0Gbps                                               |  |  |  |  |
| Form Factor                        | M.2 2242                                                       |  |  |  |  |
| Dimensions (L x W x H)             | 42 x 22 x 3.5mm                                                |  |  |  |  |
| Flash Type                         | MLC                                                            |  |  |  |  |
| Capacity                           | 32GB – 256GB                                                   |  |  |  |  |
| Sequential Read (Max.)             | 550MB/s                                                        |  |  |  |  |
| Sequential Write (Max.)            | 320MB/s                                                        |  |  |  |  |
| Operating Temperature (Commercial) | 0°C to 70°C                                                    |  |  |  |  |
| Operating Voltage                  | 3.3V                                                           |  |  |  |  |
| Operating Humidity                 | 5%-95% RH non-condensing                                       |  |  |  |  |
| Power Consumption (Max.)           | 2.64W                                                          |  |  |  |  |
| MTBF (Est.)                        | >1,500,000 hours                                               |  |  |  |  |
| Shock Resistance                   | 1500G/0.5ms, Half Sine Wave                                    |  |  |  |  |
| Vibration Resistance               | 20G (10-2000Hz)                                                |  |  |  |  |
| Technologies                       | DEVSLP, Wear Leveling, H/W Power Detector and Flash Management |  |  |  |  |

#### **Dimensions**

ADATA Technology 2F, No. 258, Liancheng Rd., Zhonghe Dist., New Taipei City 235, Taiwan