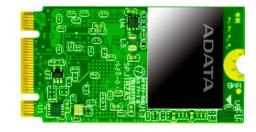

# M.2 SSD

The super-compact IM2S3134N M.2 2242 solid state drive is optimized for industrial and commercial applications, designed for extreme temperatures, and employ a robust controller. With S.M.A.R.T., TRIM Command, and NCQ technologies, the IM2S3134N maintains data integrity and improves overall storage and system performance. For sheer SSD quality, ADATA A<sup>+</sup> Testing Methodology delivers superior functionality and reliability. IM2S3134N SSDs undergo the strictest quality controls to provide industrial systems with the best choice for reliability and rugged performance.

## **Specifications**

| Model                              | IM2S3134N                                                      |  |  |  |  |
|------------------------------------|----------------------------------------------------------------|--|--|--|--|
| Interface                          | SATA III 6.0Gbps                                               |  |  |  |  |
| Form Factor                        | M.2 2242                                                       |  |  |  |  |
| Dimensions (L x W x H)             | 42 x 22 x 3.5mm                                                |  |  |  |  |
| Flash Type                         | MLC                                                            |  |  |  |  |
| Capacity                           | 32GB – 256GB                                                   |  |  |  |  |
| Sequential Read (Max.)             | 550MB/s                                                        |  |  |  |  |
| Sequential Write (Max.)            | 320MB/s                                                        |  |  |  |  |
| Operating Temperature (Commercial) | 0°C to 70°C                                                    |  |  |  |  |
| Operating Voltage                  | 3.3V                                                           |  |  |  |  |
| Operating Humidity                 | 5%-95% RH non-condensing                                       |  |  |  |  |
| Power Consumption (Max.)           | 2.64W                                                          |  |  |  |  |
| MTBF (Est.)                        | >1,500,000 hours                                               |  |  |  |  |
| Shock Resistance                   | 1500G/0.5ms, Half Sine Wave                                    |  |  |  |  |
| Vibration Resistance               | 20G (10-2000Hz)                                                |  |  |  |  |
| Technologies                       | DEVSLP, Wear Leveling, H/W Power Detector and Flash Management |  |  |  |  |