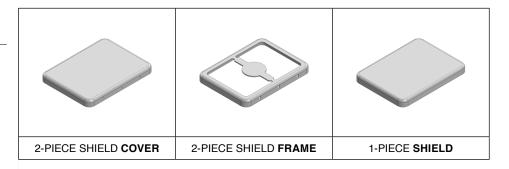

## \*OPTIONAL SHIELD CONFIGURATIONS

| ITEM P/N     | ITEM DESCRIPTION                    | MATERIAL         |
|--------------|-------------------------------------|------------------|
| MS226-10C    | 2-PIECE EMI/RFI SHIELD <b>COVER</b> | TIN-PLATED STEEL |
| MS226-10F    | 2-PIECE EMI/RFI SHIELD <b>FRAME</b> | TIN-PLATED STEEL |
| MS226-10S    | 1-PIECE EMI/RFI SHIELD              | TIN-PLATED STEEL |
| MS226-10C-NS | 2-PIECE EMI/RFI SHIELD <b>COVER</b> | NICKEL-SILVER    |
| MS226-10F-NS | 2-PIECE EMI/RFI SHIELD <b>FRAME</b> | NICKEL-SILVER    |
| MS226-10S-NS | 1-PIECE EMI/RFI SHIELD              | NICKEL-SILVER    |