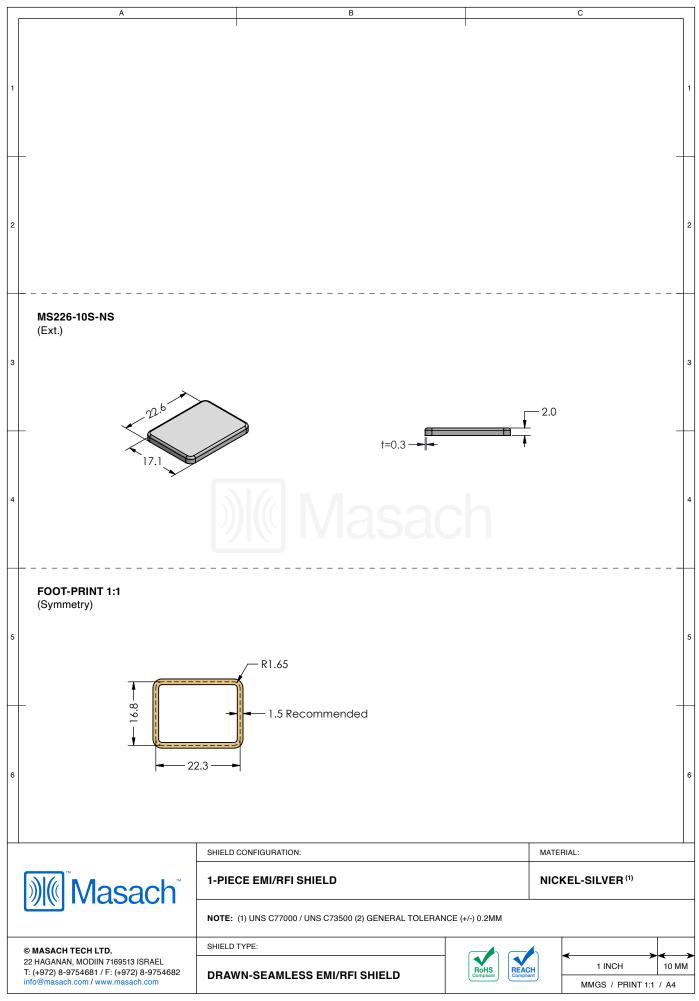

## MS226-10\*

## **DRAWN-SEAMLESS EMI/RFI SHIELD**

## \*OPTIONAL SHIELD CONFIGURATIONS

| ITEM P/N     | ITEM DESCRIPTION                    | MATERIAL         |
|--------------|-------------------------------------|------------------|
| MS226-10C    | 2-PIECE EMI/RFI SHIELD <b>COVER</b> | TIN-PLATED STEEL |
| MS226-10F    | 2-PIECE EMI/RFI SHIELD <b>FRAME</b> | TIN-PLATED STEEL |
| MS226-10S    | 1-PIECE EMI/RFI SHIELD              | TIN-PLATED STEEL |
| MS226-10C-NS | 2-PIECE EMI/RFI SHIELD <b>COVER</b> | NICKEL-SILVER    |
| MS226-10F-NS | 2-PIECE EMI/RFI SHIELD <b>FRAME</b> | NICKEL-SILVER    |
| MS226-10S-NS | 1-PIECE EMI/RFI SHIELD              | NICKEL-SILVER    |

TIN-PLATED STEEL: CRS ELECTROLYTIC TINPLATE NICKEL-SILVER: UNS C77000 / UNS C73500

|                                                                                                                                  | SHIELD CONFIGURATION: |            | MATERIAL:             |
|----------------------------------------------------------------------------------------------------------------------------------|-----------------------|------------|-----------------------|
| <b>Masach</b> Masach ™                                                                                                           |                       |            |                       |
| © MASACH TECH LTD.  22 HAGANAN, MODIIN 7169513 ISRAEL T: (+972) 8-9754681 / F: (+972) 8-9754682 info@masach.com / www.masach.com | SHIELD TYPE:          |            |                       |
|                                                                                                                                  |                       | Rohs REACH | 1 INCH 10 MM          |
|                                                                                                                                  | Compliant             |            | MMGS / PRINT 1:1 / A4 |