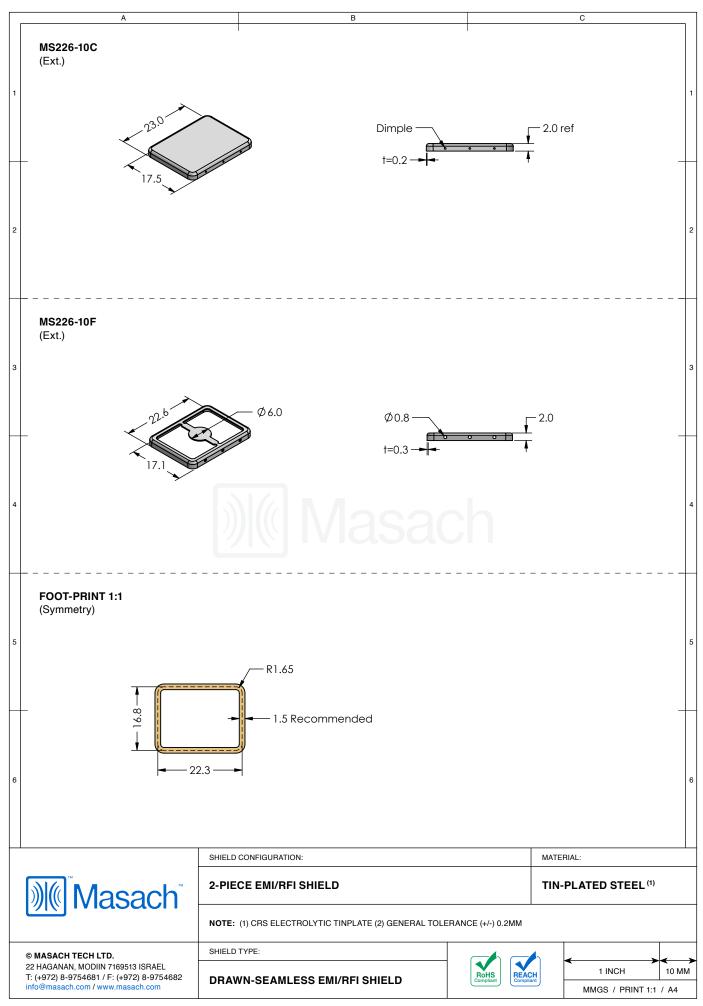

## \*OPTIONAL SHIELD CONFIGURATIONS

| ITEM P/N     | ITEM DESCRIPTION                    | MATERIAL         |
|--------------|-------------------------------------|------------------|
| MS226-10C    | 2-PIECE EMI/RFI SHIELD <b>COVER</b> | TIN-PLATED STEEL |
| MS226-10F    | 2-PIECE EMI/RFI SHIELD <b>FRAME</b> | TIN-PLATED STEEL |
| MS226-10S    | 1-PIECE EMI/RFI SHIELD              | TIN-PLATED STEEL |
| MS226-10C-NS | 2-PIECE EMI/RFI SHIELD <b>COVER</b> | NICKEL-SILVER    |
| MS226-10F-NS | 2-PIECE EMI/RFI SHIELD <b>FRAME</b> | NICKEL-SILVER    |
| MS226-10S-NS | 1-PIECE EMI/RFI SHIELD              | NICKEL-SILVER    |

TIN-PLATED STEEL: CRS ELECTROLYTIC TINPLATE NICKEL-SILVER: UNS C77000 / UNS C73500

|                                                                                                                                  | SHIELD CONFIGURATION: |            | MATERIAL:             |
|----------------------------------------------------------------------------------------------------------------------------------|-----------------------|------------|-----------------------|
| <b>Masach</b> Masach ™                                                                                                           |                       |            |                       |
| © MASACH TECH LTD.  22 HAGANAN, MODIIN 7169513 ISRAEL T: (+972) 8-9754681 / F: (+972) 8-9754682 info@masach.com / www.masach.com | SHIELD TYPE:          |            |                       |
|                                                                                                                                  |                       | Rohs REACH | 1 INCH 10 MM          |
|                                                                                                                                  | Compliant             |            | MMGS / PRINT 1:1 / A4 |