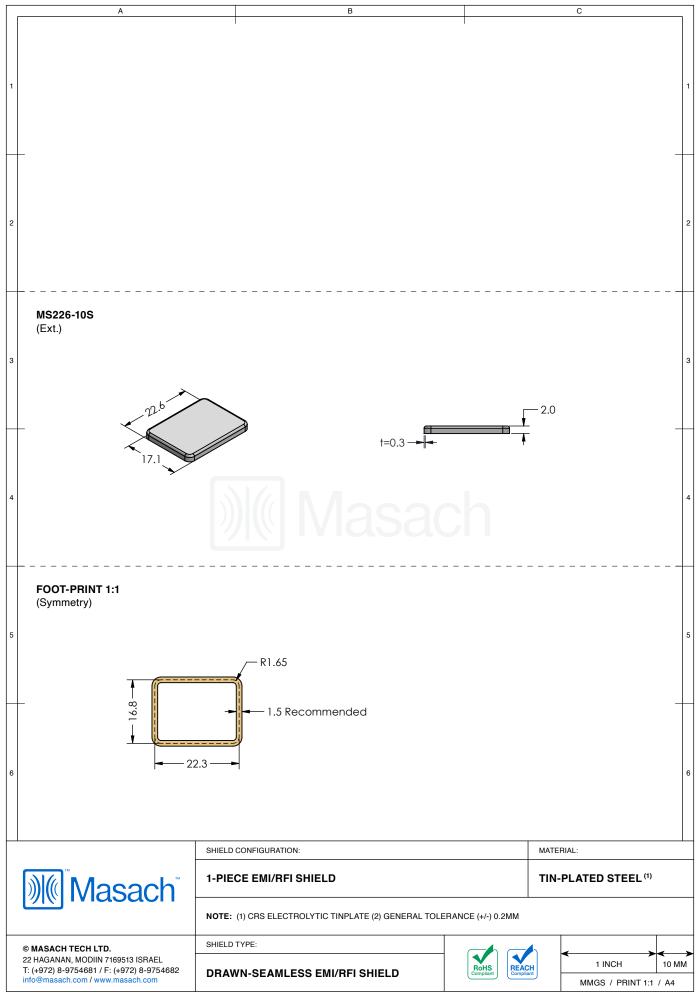

## \*OPTIONAL SHIELD CONFIGURATIONS

| ITEM P/N     | ITEM DESCRIPTION                    | MATERIAL         |
|--------------|-------------------------------------|------------------|
| MS226-10C    | 2-PIECE EMI/RFI SHIELD <b>COVER</b> | TIN-PLATED STEEL |
| MS226-10F    | 2-PIECE EMI/RFI SHIELD <b>FRAME</b> | TIN-PLATED STEEL |
| MS226-10S    | 1-PIECE EMI/RFI SHIELD              | TIN-PLATED STEEL |
| MS226-10C-NS | 2-PIECE EMI/RFI SHIELD <b>COVER</b> | NICKEL-SILVER    |
| MS226-10F-NS | 2-PIECE EMI/RFI SHIELD <b>FRAME</b> | NICKEL-SILVER    |
| MS226-10S-NS | 1-PIECE EMI/RFI SHIELD              | NICKEL-SILVER    |

TIN-PLATED STEEL: CRS ELECTROLYTIC TINPLATE NICKEL-SILVER: UNS C77000 / UNS C73500

|                                                                                                                                  | SHIELD CONFIGURATION: |            | MATERIAL:             |
|----------------------------------------------------------------------------------------------------------------------------------|-----------------------|------------|-----------------------|
| <b>Masach</b> Masach ™                                                                                                           |                       |            |                       |
| © MASACH TECH LTD.  22 HAGANAN, MODIIN 7169513 ISRAEL T: (+972) 8-9754681 / F: (+972) 8-9754682 info@masach.com / www.masach.com | SHIELD TYPE:          |            |                       |
|                                                                                                                                  |                       | Rohs REACH | 1 INCH 10 MM          |
|                                                                                                                                  | Compliant             |            | MMGS / PRINT 1:1 / A4 |