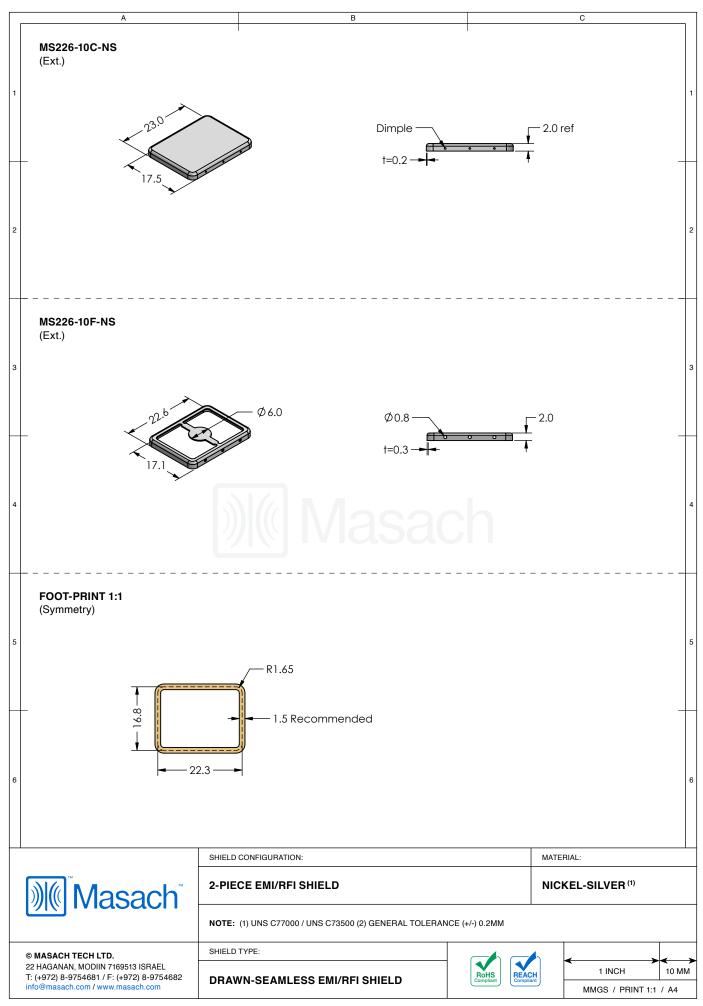

## \*OPTIONAL SHIELD CONFIGURATIONS

| ITEM P/N     | ITEM DESCRIPTION                    | MATERIAL         |
|--------------|-------------------------------------|------------------|
| MS226-10C    | 2-PIECE EMI/RFI SHIELD <b>COVER</b> | TIN-PLATED STEEL |
| MS226-10F    | 2-PIECE EMI/RFI SHIELD <b>FRAME</b> | TIN-PLATED STEEL |
| MS226-10S    | 1-PIECE EMI/RFI SHIELD              | TIN-PLATED STEEL |
| MS226-10C-NS | 2-PIECE EMI/RFI SHIELD <b>COVER</b> | NICKEL-SILVER    |
| MS226-10F-NS | 2-PIECE EMI/RFI SHIELD <b>FRAME</b> | NICKEL-SILVER    |
| MS226-10S-NS | 1-PIECE EMI/RFI SHIELD              | NICKEL-SILVER    |

TIN-PLATED STEEL: CRS ELECTROLYTIC TINPLATE NICKEL-SILVER: UNS C77000 / UNS C73500

|                                                                                                                                  | SHIELD CONFIGURATION: |            | MATERIAL:             |
|----------------------------------------------------------------------------------------------------------------------------------|-----------------------|------------|-----------------------|
| <b>Masach</b> Masach ™                                                                                                           |                       |            |                       |
| © MASACH TECH LTD.  22 HAGANAN, MODIIN 7169513 ISRAEL T: (+972) 8-9754681 / F: (+972) 8-9754682 info@masach.com / www.masach.com | SHIELD TYPE:          |            |                       |
|                                                                                                                                  |                       | Rohs REACH | 1 INCH 10 MM          |
|                                                                                                                                  | Compliant             |            | MMGS / PRINT 1:1 / A4 |