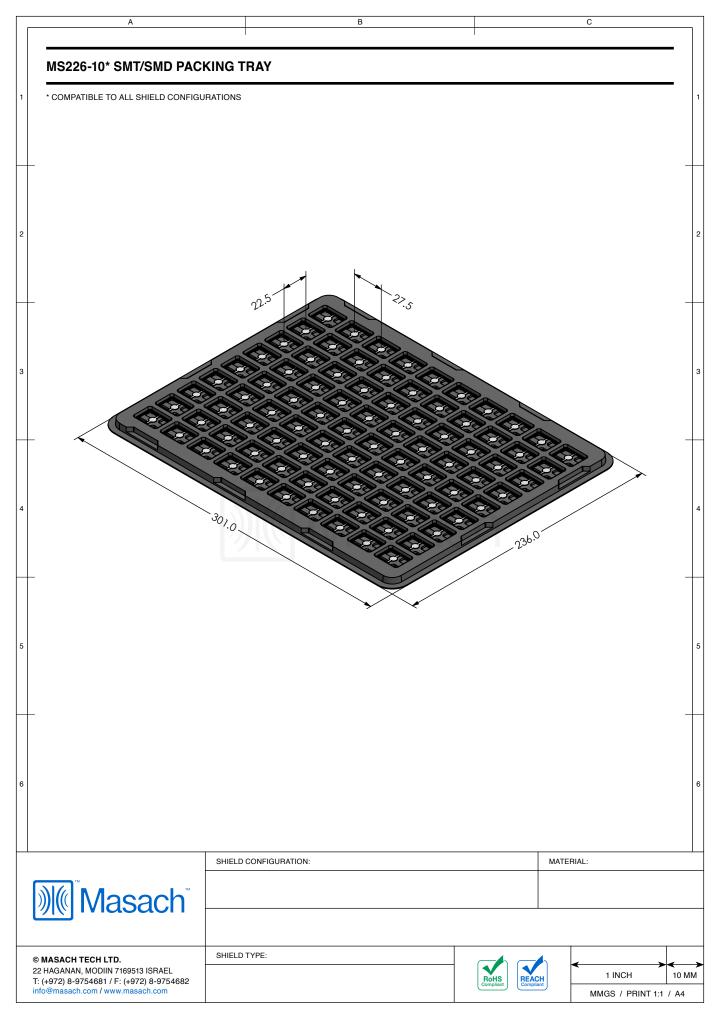

-------------|
| <b>Masach</b> Masach ™                                                                                                           |                       |            |                       |
| © MASACH TECH LTD.  22 HAGANAN, MODIIN 7169513 ISRAEL T: (+972) 8-9754681 / F: (+972) 8-9754682 info@masach.com / www.masach.com | SHIELD TYPE:          |            |                       |
|                                                                                                                                  |                       | Rohs REACH | 1 INCH 10 MM          |
|                                                                                                                                  | Compliant             |            | MMGS / PRINT 1:1 / A4 |