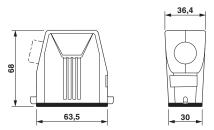

## Dimensions

| Height | 68 mm   |
|--------|---------|
| Width  | 30 mm   |
| Length | 63.5 mm |

#### Dimensional drawing

Dimensional drawing

Phoenix Contact 2017  $\ensuremath{\mathbb{C}}$  - all rights reserved http://www.phoenixcontact.com