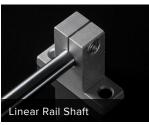

Do not try to attach either slider onto the rail without the plastic insert! The insert keeps the ball bearings in while you fit the slider on. See the photos for more details on how to do this! If you lose a ball bearing or two, it'll still work but its best to keep them all in!