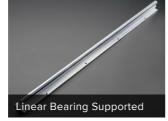

# Linear Bearing Supported Slide Rail -15mm wide - 500mm long

PRODUCT ID: 1861

27 IN STOCK

**ADD TO CART** 1-9 10-99 100+

**DESCRIPTION TECHNICAL DETAILS** 

The stainless steel rail is strong and straight but works best if bolted down. There are holes in the base for easy attachment to any metal or wood surface. Unlike our rounded rail, this style can support a platform of maybe 5 lbs without needing another support. For best stability, you'll want two of these and then two or more rail sliders for support. Note that these are 'hobby' grade slide rails, the slider only moves with force applied, such as a motor! They are pretty good quality and suitable for DIY robotics projects, but they're not going to have the same smooth action as high-grade (several) machine components.