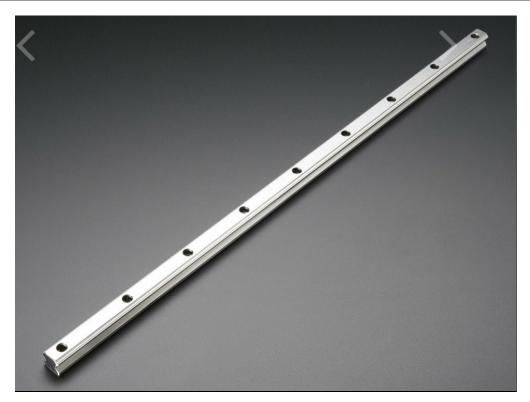

# Linear Bearing Supported Slide Rail -15mm wide - 500mm long

PRODUCT ID: 1861

27 IN STOCK

**ADD TO CART** 1-9 10-99 100+

**DESCRIPTION TECHNICAL DETAILS** 

## **DESCRIPTION**

Rail Smaller Slider and the 15mm Diameter Rail Larger Slider. Made of a precision stainless-steel precision railing. It is possible to cut it down to any size but you'll need tools that can cut hardened stainless steel.

The stainless steel rail is strong and straight but works best if bolted down. There are holes in the base for easy attachment to any metal or wood surface. Unlike our rounded rail, this style can support a platform of maybe 5 lbs without needing another support. For best stability, you'll want two of these and then two or more rail sliders for support. Note that these are 'hobby' grade slide rails, the slider only moves with force applied, such as a motor! They are pretty good quality and suitable for DIY robotics projects, but they're not going to have the same smooth action as high-grade (several) machine components.

#### Dimensions:

- 500mm x 15mm x 15mm / 19.7" x 0.6" x 0.6"
- Between Holes: 60mm / 2.4"
- Mounting Hole Diameters: 4.2mm / 0.2"
- Weight: 726g