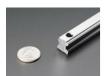

#### Dimensions:

- 500mm x 15mm x 15mm / 19.7" x 0.6" x 0.6"
- Between Holes: 60mm / 2.4"
- Mounting Hole Diameters: 4.2mm / 0.2"
- Weight: 726g