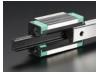

## **DESCRIPTION**

Rail Smaller Slider and the 15mm Diameter Rail Larger Slider. Made of a precision stainless-steel precision railing. It is possible to cut it down to any size but you'll need tools that can cut hardened stainless steel.

The stainless steel rail is strong and straight but works best if bolted down. There are holes in the base for easy attachment to any metal or wood surface. Unlike our rounded rail, this style can support a platform of maybe 5 lbs without needing another support. For best stability, you'll want two of these and then two or more rail sliders for support. Note that these are 'hobby' grade slide rails, the slider only moves with force applied, such as a motor! They are pretty good quality and suitable for DIY robotics projects, but they're not going to have the same smooth action as high-grade (several) machine components.

Do not try to attach either slider onto the rail without the plastic insert! The insert keeps the ball bearings in while you fit the slider on. See the photos for more details on how to do this! If you lose a ball bearing or two, it'll still work but its best to keep them all in!