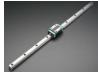

## **DESCRIPTION**

Rail Smaller Slider and the 15mm Diameter Rail Larger Slider. Made of a precision stainless-steel precision railing. It is possible to cut it down to any size but you'll need tools that can cut hardened stainless steel.

The stainless steel rail is strong and straight but works best if bolted down. There are holes in the base for easy attachment to any metal or wood surface. Unlike our rounded rail, this style can support a platform of maybe 5 lbs without needing another support. For best stability, you'll want two of these and then two or more rail sliders for support. Note that these are 'hobby' grade slide rails, the slider only moves with force applied, such as a motor! They are pretty good quality and suitable for DIY robotics projects, but they're not going to have the same smooth action as high-grade (several) machine components.

#### Dimensions:

- 500mm x 15mm x 15mm / 19.7" x 0.6" x 0.6"
- Between Holes: 60mm / 2.4"
- Mounting Hole Diameters: 4.2mm / 0.2"
- Weight: 726g