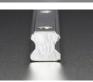

Do not try to attach either slider onto the rail without the plastic insert! The insert keeps the ball bearings in while you fit the slider on. See the photos for more details on how to do this! If you lose a ball bearing or two, it'll still work but its best to keep them all in!