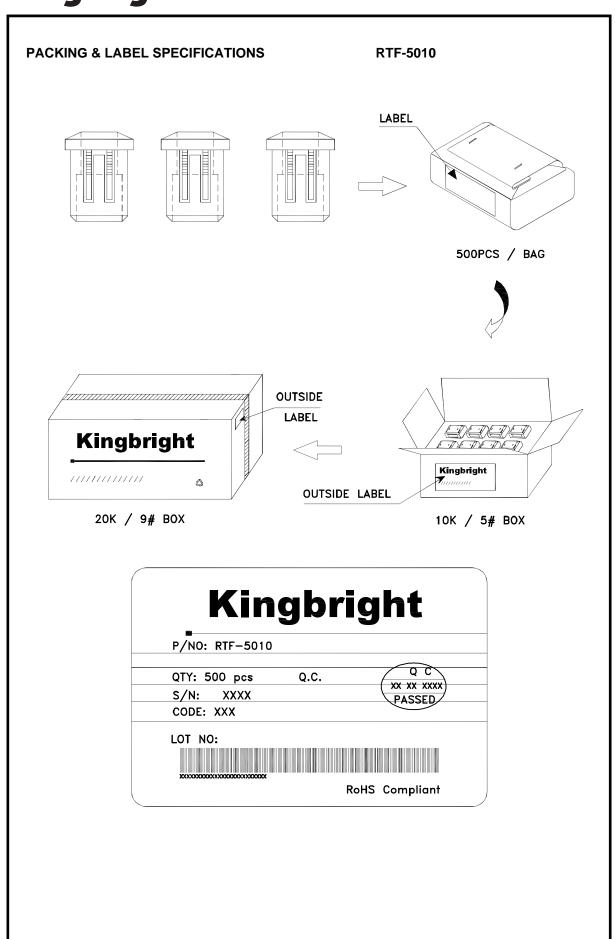

# Kingbright

SPEC NO: DSAB0797 APPROVED: WYNEC REV NO: V.9 CHECKED: Allen Liu DATE: MAY/15/2010 DRAWN: F.F.ZHou PAGE: 2 OF 2 ERP: 2100100234