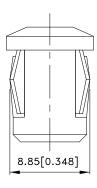

## **Package Dimensions**

- Notes:
  1. All dimensions are in millimeters (inches).
- 2. Tolerance is  $\pm 0.25(0.01")$  unless otherwise noted.
- 3. The specifications, characteristics and technical data described in the datasheet are subject to change without prior notice.