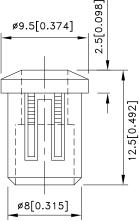

## **Package Dimensions**

- Notes:
  1. All dimensions are in millimeters (inches).
- 2. Tolerance is  $\pm 0.25(0.01")$  unless otherwise noted.
- 3. The specifications, characteristics and technical data described in the datasheet are subject to change without prior notice.