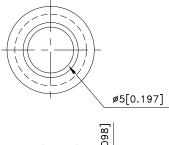

## **Package Dimensions**

- Notes:
  1. All dimensions are in millimeters (inches).
- 2. Tolerance is  $\pm 0.25(0.01")$  unless otherwise noted.
- 3. The specifications, characteristics and technical data described in the datasheet are subject to change without prior notice.