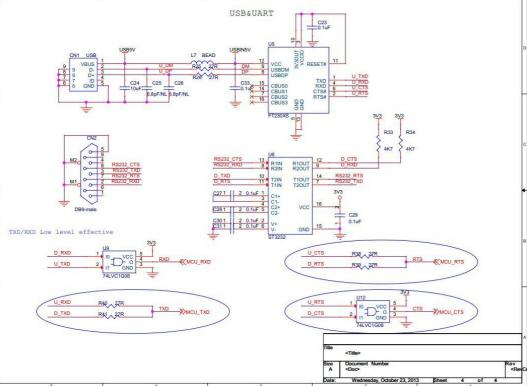

## Description

The module assessment tool can provide power modules and DB 9 serial interface, users can directly connect with the PC serial port module, and then evaluation module functions. This board developed for EMW3162 WiFi Module.