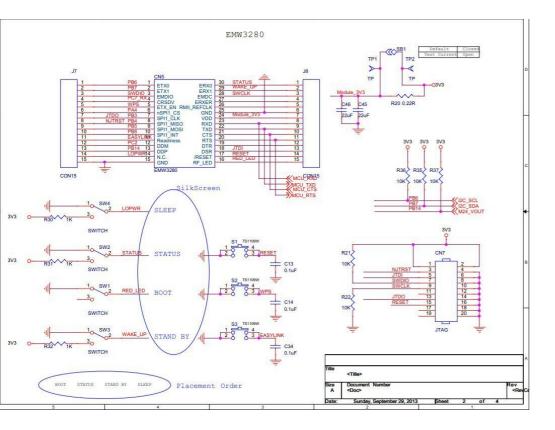

## Description

The module assessment tool can provide power modules and DB 9 serial interface, users can directly connect with the PC serial port module, and then evaluation module functions. This board developed for EMW3162 WiFi Module.