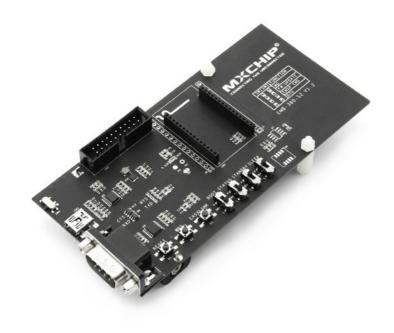

## Description

The module assessment tool can provide power modules and DB 9 serial interface, users can directly connect with the PC serial port module, and then evaluation module functions. This board developed for EMW3162 WiFi Module.

## **Technical Details**

Dimensions180mm x 130mm x 18mm

Weight G.W 67g Battery Exclude