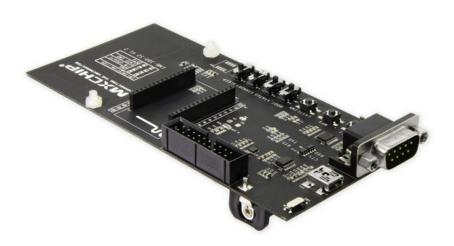

## Description

The module assessment tool can provide power modules and DB 9 serial interface, users can directly connect with the PC serial port module, and then evaluation module functions. This board developed for EMW3162 WiFi Module.

## **Technical Details**

Dimensions180mm x 130mm x 18mm

Weight G.W 67g Battery Exclude