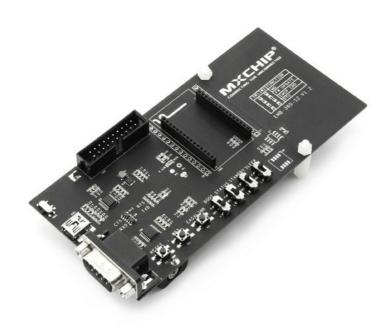

## Description

The module assessment tool can provide power modules and DB 9 serial interface, users can directly connect with the PC serial port module, and then evaluation module functions. This board developed for EMW3162 WiFi Module.

## **Technical Details**

Dimensions180mm x 130mm x 18mm

Weight G.W 67g Battery Exclude