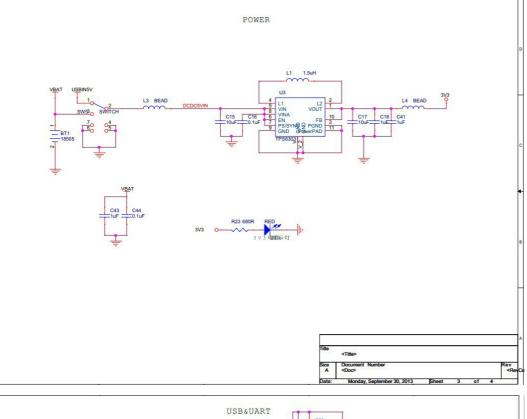

## Description

The module assessment tool can provide power modules and DB 9 serial interface, users can directly connect with the PC serial port module, and then evaluation module functions. This board developed for EMW3162 WiFi Module.