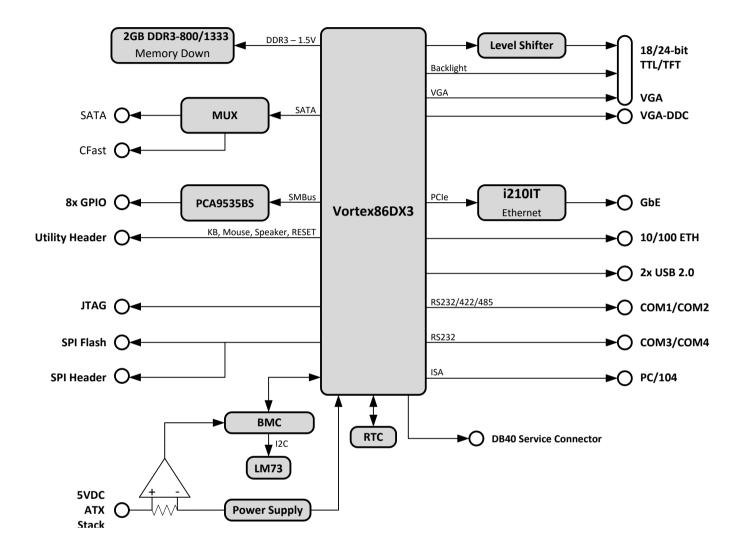

d Support** 

WES2009, WES7, Linux, QNX

Extended Support (BSP)

WEC7, WinCE 6.0 (on request)

#### Mechanical and Environmental

#### Form Factor

PC/104 Specification 2.6

#### Dimension

96 mm x 90 mm (3.775" x 3.550")

#### Operating Temperature

Standard: 0°C to +60°C

#### Humidity

10% to 90% (non-condensing)

#### Shock and Vibration

Non-operating: 50G peak-to-peak, 11ms duration, MIL-STD-202G Method 213B

Operating: 11.95 Grms, 50-2000 Hz, each axis, MIL-STD-202G Method 214A

#### Storage Temperature

-55°C to +85°C

#### Cooling

Passive

## • Intelligent Middleware SEMA®



Local management, control of embedded computer systems Extended EAPI for monitoring, controlling and analytics applications Multiple OS support and across platforms (x86, ARM)



### **Functional Diagram**



### **Ordering Information**

• CM186DX3

PC/104 with Vortex 86DX3, 2GB soldered DDR3, 10/100 Ethernet, GbE, CFast socket, TTL LCD and VGA display

- CM1-86DX3-X-01 CM1-86DX3 cable kit
- CM1-86DX3-TM-20 CM1-86DX3 Aluminum heatsink

\*other configurations by request