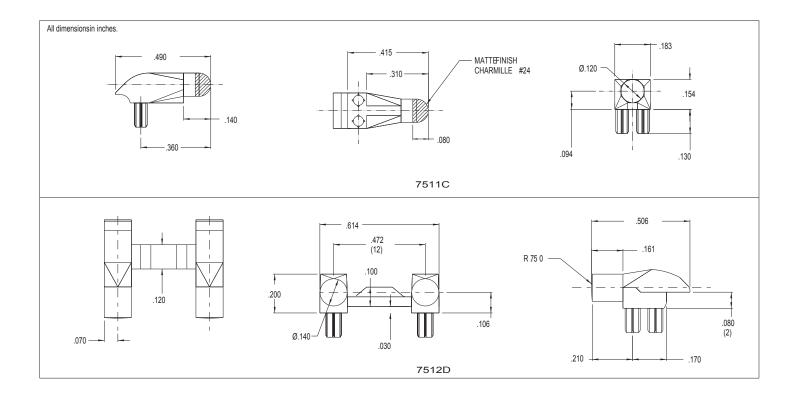

## 7511C & 7512D Series Bright Pipes™ Optical Lightpipes Description and Features

- Precision engineered with *ray tracing* for bright, optically precise even indication and attractive appearance.
- ESD protection from circuitry for exceptional reliability.
- High contrast and wide viewing angle for greater visibility.
- Available in a variety of colors for added contrast and aesthetics.
- Parts inserted after reflow to permit LED pad inspection before assembly.
- Compliance to UL94V-O.
- Low profile for height constrained applications.
- Large lens provides high visibility.
- 7511C features 3mm dome and is designed for use with 7012X Bright Chips™ SMT LEDs.
- 7512D is designed for use with 67-21 and 67-22 Bright Chip LEDs.