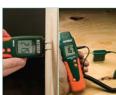

Measure moisture of wall material with non-invasive Pinless technology

Measure moisture directly on the material or use remote handpress moisture probe (included) on hard materials.

Precision Hygro-Thermometer with 2%RH accuracy and fast 30sec RH response time. Measures Humidity, Temperature, Dew Point, Wet Bulb, GPP and g/kg