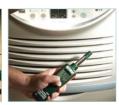

Monitors Humidity/Temperature levels in warehouse, freezers, shipping vans, and water damage restoration. USB connector easily plugs into a computer for data analysis.

**Ordering Information:** 

MO280-RK ....Restoration Contractor's Kit