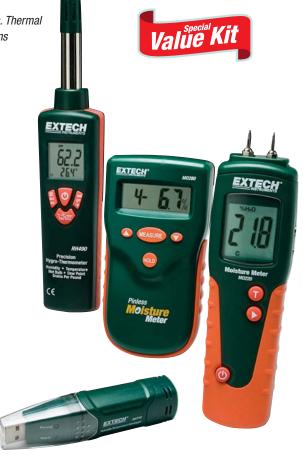

## **Restoration Contractor's Kit**

A complete solution for the Restoration Contractor

Use pin and pinless meters to better diagnose the amount of moisture content in buildings. Thermal Hygrometer provides fast, accurate readings of ambient room conditions and GPP calculations

## Kit includes:

- Model MO280 Pinless Moisture Meter
  - Select from 10 different wood types
  - Displays %moisture from 0 to 99%
  - Measurement depth to 0.75" (22mm) below the surface
- Model MO220 Wood Moisture Meter
  - Memory contains 8 wood groups with calibrations for approximately 170 species of wood
  - Measures wood moisture from 6 to 99.9%
  - Measurements can be taken using the integral pin electrodes or a heavy duty remote probe (included)
- Model RH490 Precision Hygro-Thermometer
  - Measures Temperature, Humidity, Dew Point, Wet Bulb, Absolute Humidity, GPP (grains per pound/grains per kilogram)
- Less than 30 second RH response time with 2%RH accuracy
- Model RHT10 Humidity/Temperature USB Datalogger
  - Datalogs 16,000 RH and 16,000 Temperature readings
  - User-programmable sampling rate and alarm thresholds
  - RHT10-SW software included for GPP calculations and USB interface for data download
- Kit is supplied in a rugged heavy duty hard carrying case that provides protection and organization for the meters and accessories whenever they are needed

Measure moisture of wall material with non-invasive Pinless technology

Measure moisture directly on the material or use remote handpress moisture probe (included) on hard materials.

Precision Hygro-Thermometer with 2%RH accuracy and fast 30sec RH response time. Measures Humidity, Temperature, Dew Point, Wet Bulb, GPP and g/kg