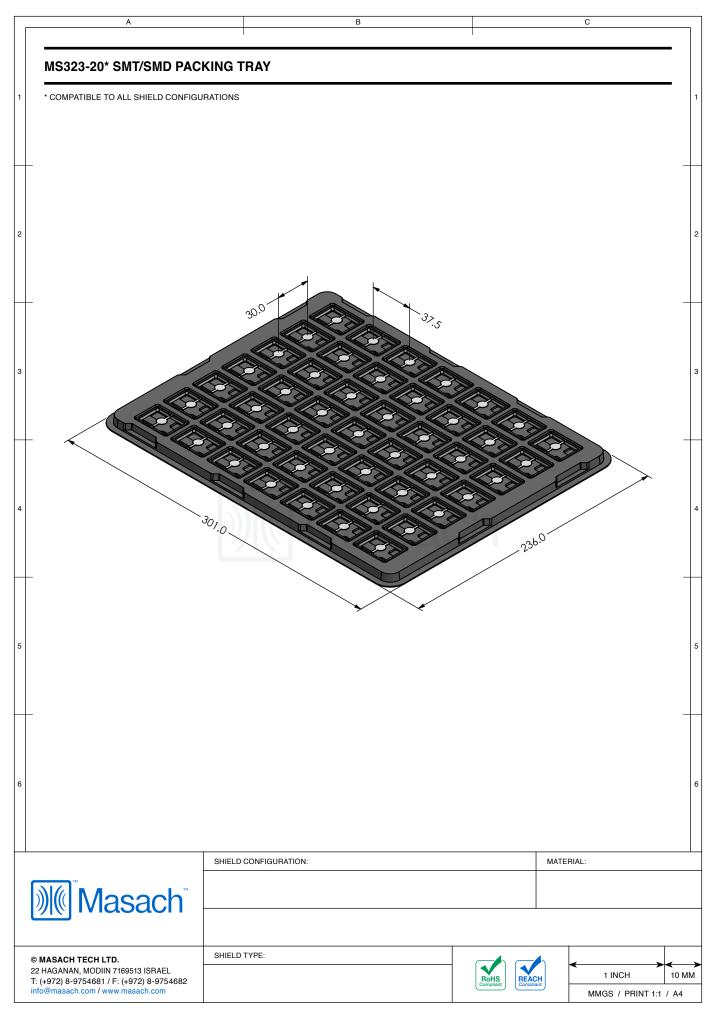

----------------|------------------|
| MS323-20C     | 2-PIECE EMI/RFI SHIELD <b>COVER</b>     | TIN-PLATED STEEL |
| MS323-20CP    | 2-PIECE EMI/RFI SHIELD COVER PERFORATED | TIN-PLATED STEEL |
| MS323-20F     | 2-PIECE EMI/RFI SHIELD <b>FRAME</b>     | TIN-PLATED STEEL |
| MS323-20S     | 1-PIECE EMI/RFI SHIELD                  | TIN-PLATED STEEL |
| MS323-20C-NS  | 2-PIECE EMI/RFI SHIELD <b>COVER</b>     | NICKEL-SILVER    |
| MS323-20CP-NS | 2-PIECE EMI/RFI SHIELD COVER PERFORATED | NICKEL-SILVER    |
| MS323-20F-NS  | 2-PIECE EMI/RFI SHIELD <b>FRAME</b>     | NICKEL-SILVER    |
| MS323-20S-NS  | 1-PIECE EMI/RFI SHIELD                  | NICKEL-SILVER    |

TIN-PLATED STEEL: CRS ELECTROLYTIC TINPLATE NICKEL-SILVER: UNS C77000 / UNS C73500

SHIELD CONFIGURATION:

MATERIAL: