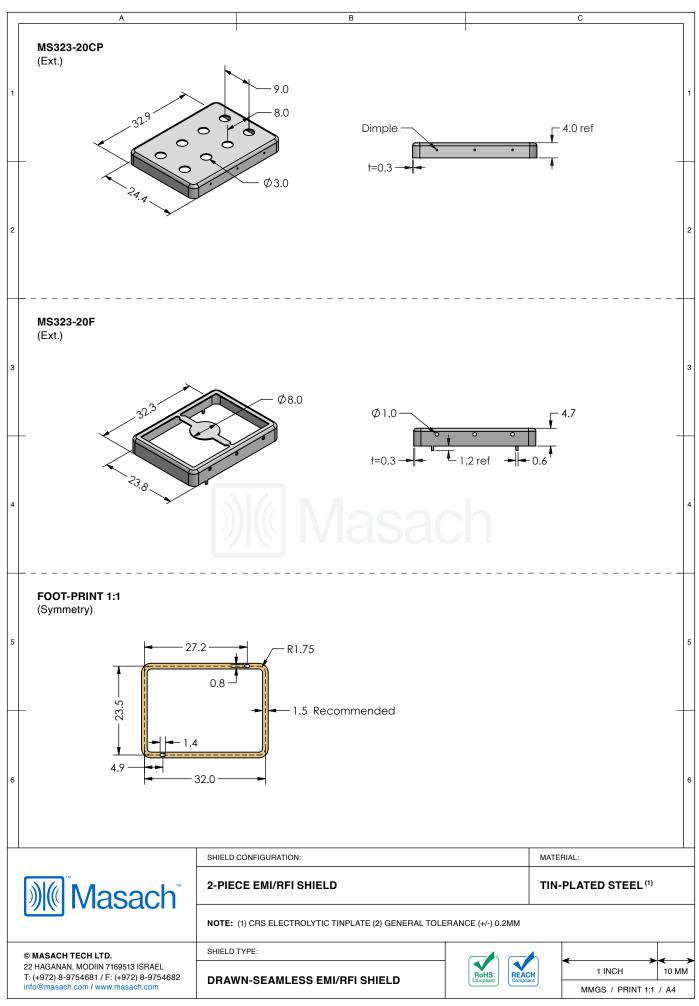

## MS323-20\*

## **DRAWN-SEAMLESS EMI/RFI SHIELD**

## \*OPTIONAL SHIELD CONFIGURATIONS

| ITEM P/N      | ITEM DESCRIPTION                        | MATERIAL         |
|---------------|-----------------------------------------|------------------|
| MS323-20C     | 2-PIECE EMI/RFI SHIELD <b>COVER</b>     | TIN-PLATED STEEL |
| MS323-20CP    | 2-PIECE EMI/RFI SHIELD COVER PERFORATED | TIN-PLATED STEEL |
| MS323-20F     | 2-PIECE EMI/RFI SHIELD <b>FRAME</b>     | TIN-PLATED STEEL |
| MS323-20S     | 1-PIECE EMI/RFI SHIELD                  | TIN-PLATED STEEL |
| MS323-20C-NS  | 2-PIECE EMI/RFI SHIELD <b>COVER</b>     | NICKEL-SILVER    |
| MS323-20CP-NS | 2-PIECE EMI/RFI SHIELD COVER PERFORATED | NICKEL-SILVER    |
| MS323-20F-NS  | 2-PIECE EMI/RFI SHIELD <b>FRAME</b>     | NICKEL-SILVER    |
| MS323-20S-NS  | 1-PIECE EMI/RFI SHIELD                  | NICKEL-SILVER    |

TIN-PLATED STEEL: CRS ELECTROLYTIC TINPLATE NICKEL-SILVER: UNS C77000 / UNS C73500

SHIELD CONFIGURATION:

MATERIAL: