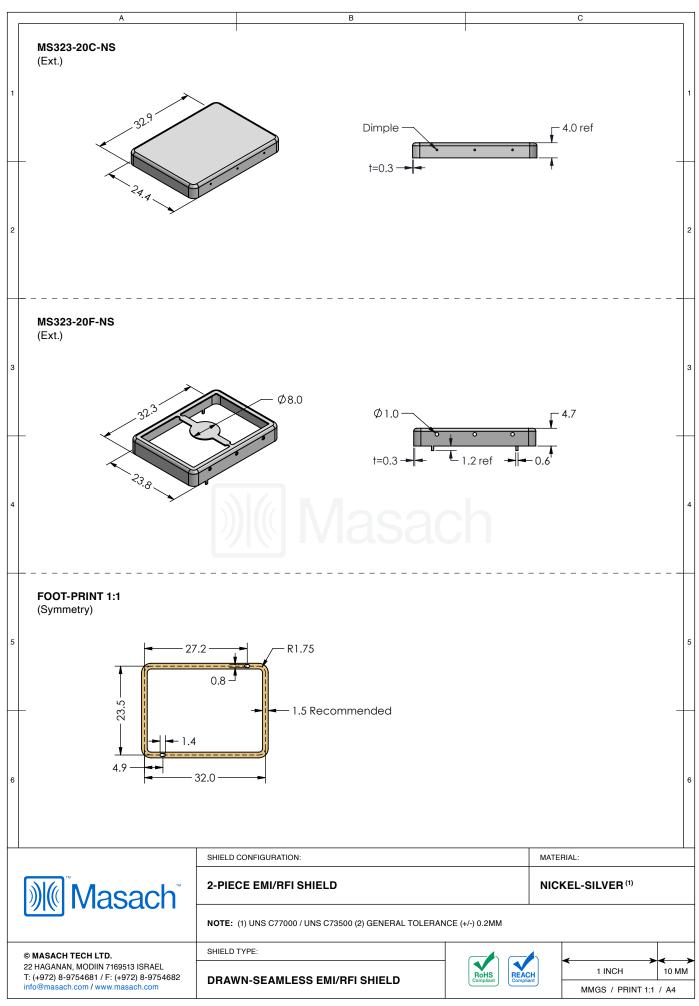

## MS323-20\*

## **DRAWN-SEAMLESS EMI/RFI SHIELD**

## \*OPTIONAL SHIELD CONFIGURATIONS

| ITEM P/N      | ITEM DESCRIPTION                        | MATERIAL         |
|---------------|-----------------------------------------|------------------|
| MS323-20C     | 2-PIECE EMI/RFI SHIELD <b>COVER</b>     | TIN-PLATED STEEL |
| MS323-20CP    | 2-PIECE EMI/RFI SHIELD COVER PERFORATED | TIN-PLATED STEEL |
| MS323-20F     | 2-PIECE EMI/RFI SHIELD <b>FRAME</b>     | TIN-PLATED STEEL |
| MS323-20S     | 1-PIECE EMI/RFI SHIELD                  | TIN-PLATED STEEL |
| MS323-20C-NS  | 2-PIECE EMI/RFI SHIELD <b>COVER</b>     | NICKEL-SILVER    |
| MS323-20CP-NS | 2-PIECE EMI/RFI SHIELD COVER PERFORATED | NICKEL-SILVER    |
| MS323-20F-NS  | 2-PIECE EMI/RFI SHIELD <b>FRAME</b>     | NICKEL-SILVER    |
| MS323-20S-NS  | 1-PIECE EMI/RFI SHIELD                  | NICKEL-SILVER    |

TIN-PLATED STEEL: CRS ELECTROLYTIC TINPLATE NICKEL-SILVER: UNS C77000 / UNS C73500

SHIELD CONFIGURATION:

MATERIAL: