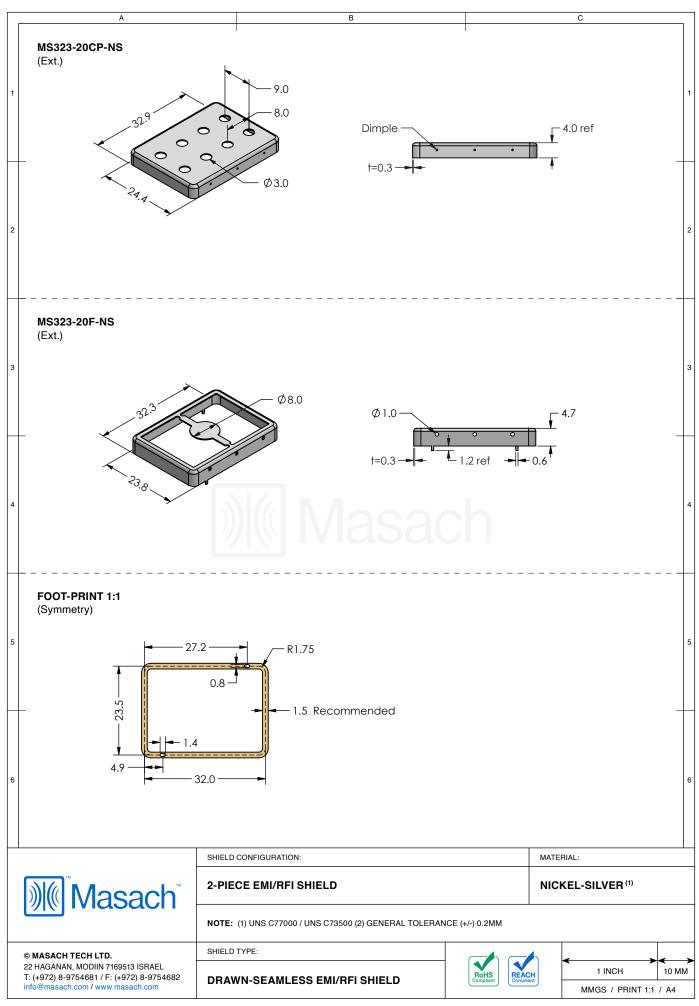

## MS323-20\*

## **DRAWN-SEAMLESS EMI/RFI SHIELD**

## \*OPTIONAL SHIELD CONFIGURATIONS

| ITEM P/N      | ITEM DESCRIPTION                        | MATERIAL         |
|---------------|-----------------------------------------|------------------|
| MS323-20C     | 2-PIECE EMI/RFI SHIELD <b>COVER</b>     | TIN-PLATED STEEL |
| MS323-20CP    | 2-PIECE EMI/RFI SHIELD COVER PERFORATED | TIN-PLATED STEEL |
| MS323-20F     | 2-PIECE EMI/RFI SHIELD <b>FRAME</b>     | TIN-PLATED STEEL |
| MS323-20S     | 1-PIECE EMI/RFI SHIELD                  | TIN-PLATED STEEL |
| MS323-20C-NS  | 2-PIECE EMI/RFI SHIELD <b>COVER</b>     | NICKEL-SILVER    |
| MS323-20CP-NS | 2-PIECE EMI/RFI SHIELD COVER PERFORATED | NICKEL-SILVER    |
| MS323-20F-NS  | 2-PIECE EMI/RFI SHIELD <b>FRAME</b>     | NICKEL-SILVER    |
| MS323-20S-NS  | 1-PIECE EMI/RFI SHIELD                  | NICKEL-SILVER    |

TIN-PLATED STEEL: CRS ELECTROLYTIC TINPLATE NICKEL-SILVER: UNS C77000 / UNS C73500

SHIELD CONFIGURATION:

MATERIAL: