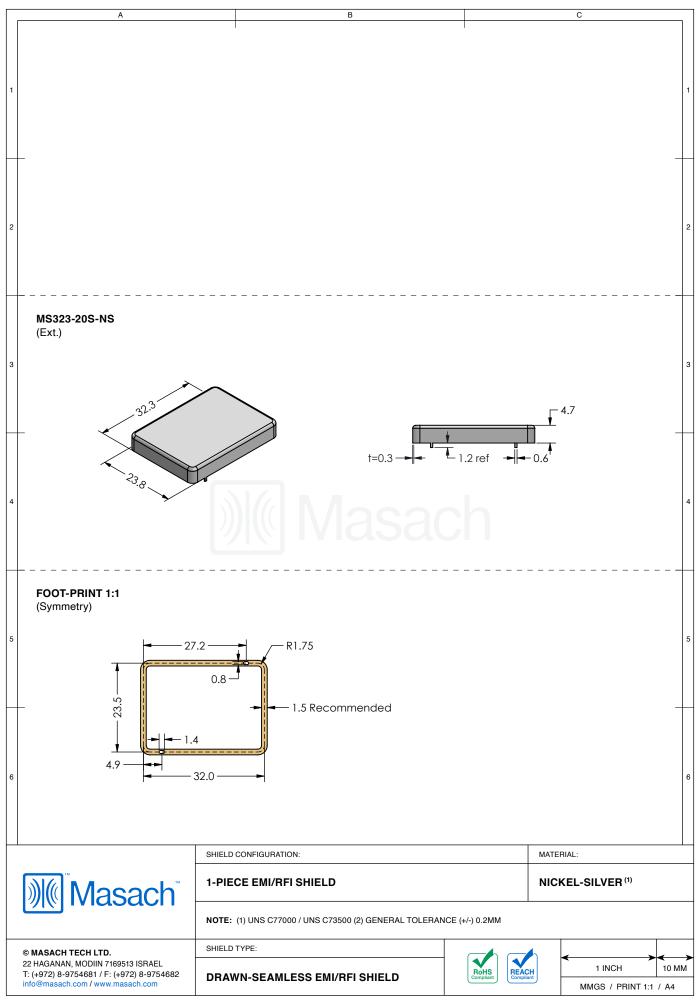

## MS323-20\*

## **DRAWN-SEAMLESS EMI/RFI SHIELD**

## \*OPTIONAL SHIELD CONFIGURATIONS

| ITEM P/N      | ITEM DESCRIPTION                        | MATERIAL         |
|---------------|-----------------------------------------|------------------|
| MS323-20C     | 2-PIECE EMI/RFI SHIELD <b>COVER</b>     | TIN-PLATED STEEL |
| MS323-20CP    | 2-PIECE EMI/RFI SHIELD COVER PERFORATED | TIN-PLATED STEEL |
| MS323-20F     | 2-PIECE EMI/RFI SHIELD <b>FRAME</b>     | TIN-PLATED STEEL |
| MS323-20S     | 1-PIECE EMI/RFI SHIELD                  | TIN-PLATED STEEL |
| MS323-20C-NS  | 2-PIECE EMI/RFI SHIELD <b>COVER</b>     | NICKEL-SILVER    |
| MS323-20CP-NS | 2-PIECE EMI/RFI SHIELD COVER PERFORATED | NICKEL-SILVER    |
| MS323-20F-NS  | 2-PIECE EMI/RFI SHIELD <b>FRAME</b>     | NICKEL-SILVER    |
| MS323-20S-NS  | 1-PIECE EMI/RFI SHIELD                  | NICKEL-SILVER    |

TIN-PLATED STEEL: CRS ELECTROLYTIC TINPLATE NICKEL-SILVER: UNS C77000 / UNS C73500

SHIELD CONFIGURATION:

MATERIAL: