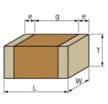

## Appearance & Shape

1 of 4

## Specifications

| Length                                             | 1.0±0.05mm     |
|----------------------------------------------------|----------------|
| Width                                              | 0.5±0.05mm     |
| Thickness                                          | 0.5±0.05mm     |
| Capacitance                                        | 3.9pF ±0.1pF   |
| Distance between external terminals g              | 0.3mm min.     |
| External terminal size e                           | 0.15 to 0.35mm |
| Operating Temperature<br>Range                     | -55℃ to 125℃   |
| Rated Voltage                                      | 200Vdc         |
| Size code in inch(mm)                              | 0402 (1005M)   |
| ТС                                                 | 0±30ppm/°C     |
| Temperature characteristics<br>(complied standard) | C0G(EIA)       |
| Temperature range of temperature characteristics   | 25℃ to 125℃    |