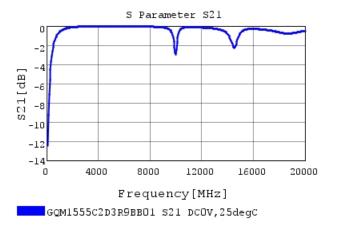

# **Characteristic Data**

GQM1555C2D3R9BB01#

The charts below may show another part number which shares its characteristics.