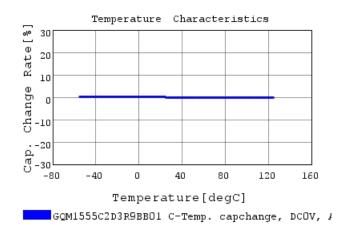

# **Characteristic Data**

GQM1555C2D3R9BB01#

The charts below may show another part number which shares its characteristics.