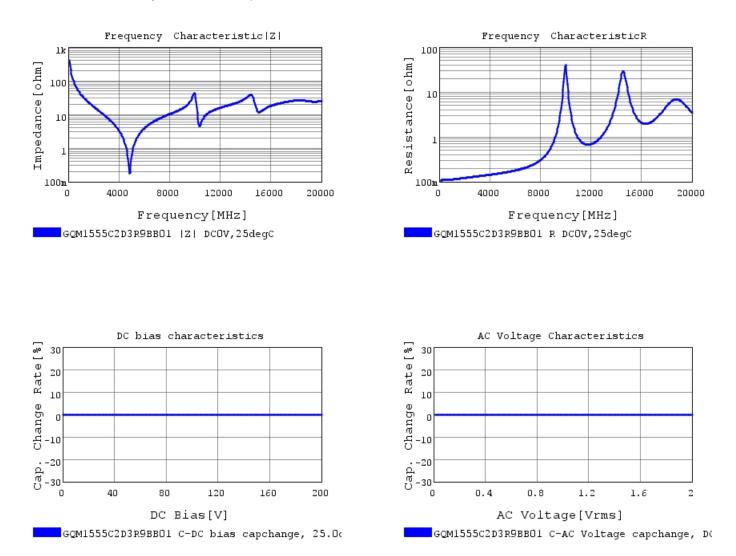

# **Characteristic Data**

GQM1555C2D3R9BB01#

The charts below may show another part number which shares its characteristics.