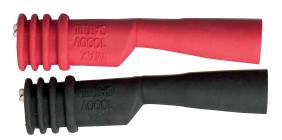

## **Features:**

- TL806 Extra large, double insulated, CAT III-1000V alligator clips mate with banana plug patch cords. Jaw opens up to 0.8" (20mm) with sharp teeth for piercing insulated wire. Complies with IEC1010 standard.
- TL807 Insulated Alligator clips with insulated rubber boot, push onto your test leads, CAT III-1000V.
  Order TL807C to fit TL803 test leads.