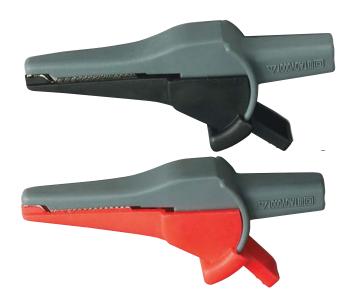

## **Features:**

- TL806 Extra large, double insulated, CAT III-1000V alligator clips mate with banana plug patch cords. Jaw opens up to 0.8" (20mm) with sharp teeth for piercing insulated wire. Complies with IEC1010 standard.
- TL807 Insulated Alligator clips with insulated rubber boot, push onto your test leads, CAT III-1000V.
  Order TL807C to fit TL803 test leads.