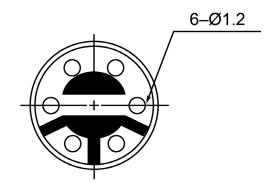

## **BOTTOM VIEW**

| Specifications             |                    |       | Notes                                              |                               | Revision History |                           |            |           |             |          |
|----------------------------|--------------------|-------|----------------------------------------------------|-------------------------------|------------------|---------------------------|------------|-----------|-------------|----------|
| Description                | Value              | Unit  | Notes                                              |                               | Version          | Description               |            | Date      | Approved    |          |
| Directivity                | Noise Cancelling   |       | 1) All dimensions are in mm unless otherwise noted |                               | 1                | Released from Engineering |            |           | 2/9/2014    | J.S.     |
| Technology                 | Electret Condenser |       | 2) All parts meet RoHS                             |                               |                  |                           |            |           |             |          |
| Sensitivity                | -54                | (dB)  |                                                    |                               |                  |                           |            |           |             |          |
| Frequency Range            | 100 ~ 10,000       | (Hz)  |                                                    |                               |                  |                           |            |           |             |          |
| Rated Voltage              | 1.5                | (V)   |                                                    |                               |                  |                           |            |           |             |          |
| Output Impedance           | 680                | (Ohm) |                                                    |                               |                  |                           |            |           |             |          |
| Connection Method          | Solder Pads        |       |                                                    |                               |                  |                           |            |           |             |          |
| Voltage Range              | 1.0 ~ 10.0         | (V)   |                                                    |                               |                  |                           |            |           |             |          |
| Max Rated Current          | 0.5                | (mA)  |                                                    |                               | Drawn by         | Date                      | Checked by | Date      | Approved by | Date     |
| Min. Signal to Noise Ratio | 55                 | (dB)  |                                                    |                               | G.W.             | 10/31/2013                | C.E.       | 1/16/2014 | J.S.        | 2/9/2014 |
| Operating Temperature      | -10~+50            | °C    |                                                    | Electret Condenser Microphone |                  | MN095401-1                |            |           |             |          |
| Storage Temperature        | -20 ~ +60          | °C    | DB UNLIMITED                                       |                               |                  |                           |            |           |             |          |