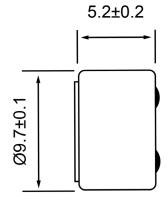

## SIDE VIEW



## **BOTTOM VIEW**



| Specifications             |                    |       | Notes                                              |                               | Revision History |                           |            |           |             |          |
|----------------------------|--------------------|-------|----------------------------------------------------|-------------------------------|------------------|---------------------------|------------|-----------|-------------|----------|
| Description                | Value              | Unit  | Notes                                              |                               | Version          | Description               |            | Date      | Approved    |          |
| Directivity                | Noise Cancelling