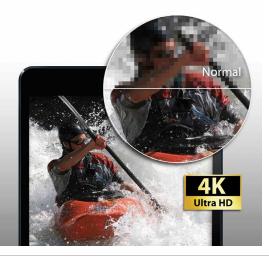

Perfect for 4K, 3D & Full HD Recordings\*

# **Memory Cards** | Mobile Memory Solutions

Today's advanced smartphones, tablets, digital cameras and camcorders are fast and powerful, with 4K, 3D and Full HD recording capabilities that perform best with high-speed, high-capacity storage media. Offering vast storage space and superior read/write speeds, Transcend's microSDXC/SDHC cards are the perfect memory upgrade solution to keep pace with your mobile lifestyle.