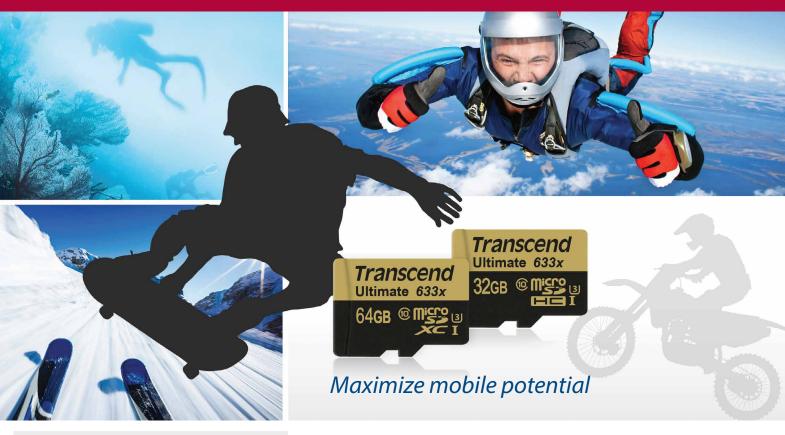

# **Memory Cards** | Mobile Memory Solutions

Today's advanced smartphones, tablets, digital cameras and camcorders are fast and powerful, with 4K, 3D and Full HD recording capabilities that perform best with high-speed, high-capacity storage media. Offering vast storage space and superior read/write speeds, Transcend's microSDXC/SDHC cards are the perfect memory upgrade solution to keep pace with your mobile lifestyle.

# MLC flash-based performance & reliability Great compatibility with multiple devices (Ultimate series)

- Extra-large capacity up to 64GB for storing high resolution movies and pictures
- Built-in Error Correction Code (ECC) to automatically detect and fix transfer errors
- Exceptional reliability and long-life data retention
- Limited Lifetime Warranty
- \* 4K and 3D recordings for microSD 633x cards only
- \*\* Some phone models may not support 64GB microSDXC memory cards

## 

Up to: 95MB/s, 633x - MLC Flash inside -