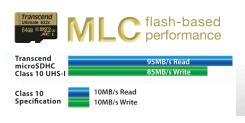

# MLC flash-based performance & reliability Great compatibility with multiple devices (Ultimate series)

- Extra-large capacity up to 64GB for storing high resolution movies and pictures
- Built-in Error Correction Code (ECC) to automatically detect and fix transfer errors
- Exceptional reliability and long-life data retention
- Limited Lifetime Warranty
- \* 4K and 3D recordings for microSD 633x cards only
- \*\* Some phone models may not support 64GB microSDXC memory cards

## 

Up to: 95MB/s, 633x - MLC Flash inside -