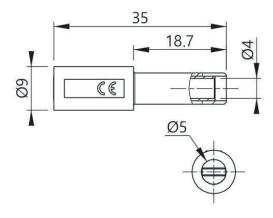

# 9mm Magnetic Connector, 4mm Straight Sheathed Banana Jack

CT3879-#



#### Features:

- Voltage Max 30 Vac / 60 Vdc
- Current Max 12 A
- Max Temperature 80 °C (176 °F)
- Insulation Material Polypropylene (PP)
- Magnet N35 / 1.2 Tesla
- RoHS 2 Compliant

# Measurement Drawing: (not to scale)



# Description:

The 3800 series of Magnetic Connectors facilitates a quick and reliable way to connect to terminal block screws or any other ferromagnetic conductors. These connectors provide ample magnetic hold for hands-free operation.

Specifications and appearance subject to change without notice D387900 080119





#### **Order Information:**

## CT3879-#

9mm Magnetic Connector, 4mm Straight Sheathed Banana Jack

Color - replace '-#' with dash number:
Black, -2 Red, -4 Yellow, -5 Green, -6 Blue, -9 White

## **Contact Info:**

Toll Free: 800-572-1028 (US Only)

Phone: 714-221-9330 Fax: 714-921-9849 22820 Savi Ranch Parkway Yorba Linda, CA 92887-4610 USA www.caltestelectronics.com

 $\epsilon$ 

Copyright © 2019, Cal Test Electronics, Inc. All rights reserved. Information in this pu