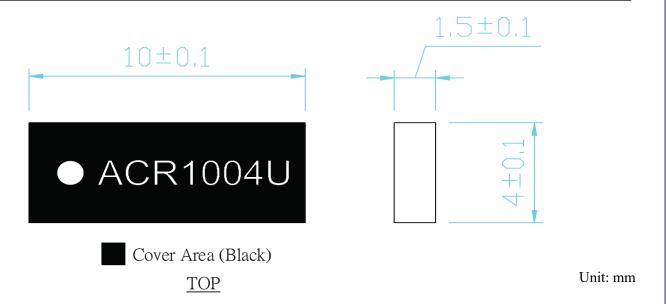

## **Chip Antenna Dimension**

5101 Hidden Creek Ln Spicewood TX 78669 Phone: 512-371-6159 | Fax: 512-351-8858 For terms and conditions of sales, please visit: www.abracon.com

**REVISED: 09-13-21** 

ABRACON IS ISO9001-2015 CERTIFIED