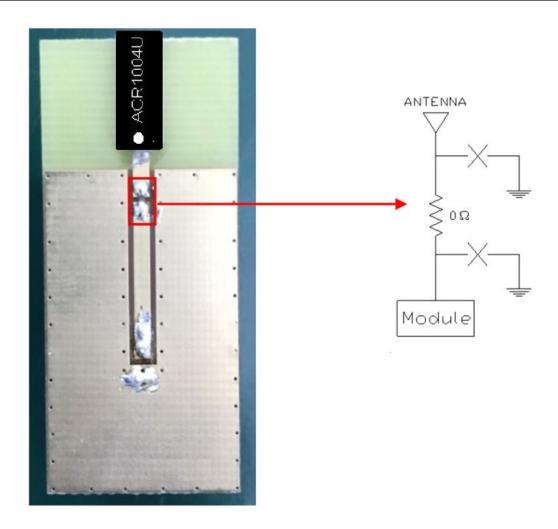

### **Matching Network on EVB**

### Note:

- 1. Desired metal/ground clearance area: 15 x 18 mm
- 2. Width of the 50  $\Omega$  line is designed in accordance with the PCB thickness and material considered
- 3. Matching network (pi network) provided is in accordance with the EVB layout and matching will differ in the actual customer PCB depending on the layout