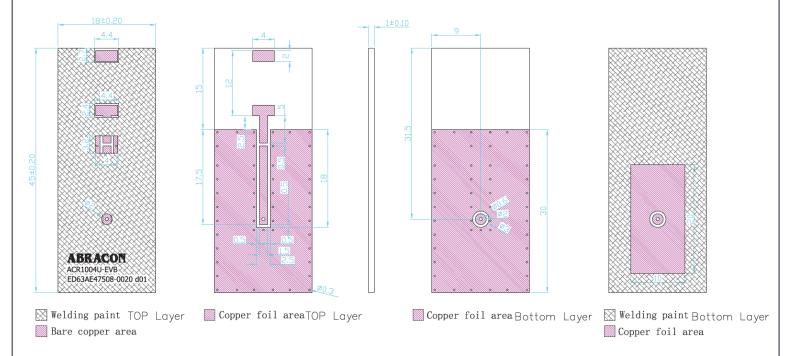

### **Evaluation Board and Dimensions**

Note: Evaluation Board dimension: 45 x 18 x 1 mm

Unit: mm

5101 Hidden Creek Ln Spicewood TX 78669 Phone: 512-371-6159 | Fax: 512-351-8858 For terms and conditions of sales, please visit: www.abracon.com

### Note:

- 1. Desired metal/ground clearance area: 15 x 18 mm
- 2. Width of the 50  $\Omega$  line is designed in accordance with the PCB thickness and material considered
- 3. Matching network (pi network) provided is in accordance with the EVB layout and matching will differ in the actual customer PCB depending on the layout