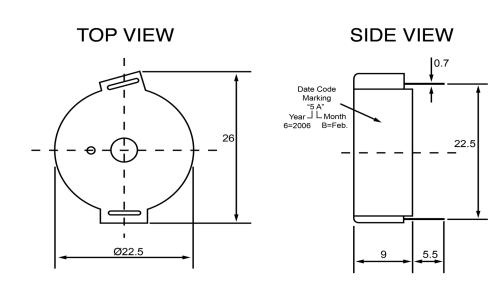

| Specifi               | cations   |       | - Notes                                            |                  | Revision History |                           |            |            |             |            |
|-----------------------|-----------|-------|----------------------------------------------------|------------------|------------------|---------------------------|------------|------------|-------------|------------|
| Description           | Value     | Unit  |                                                    |                  | Version          | Description               |            |            | Date        | Approved   |
| Technology            | Piezo     |       | 1) All dimensions are in mm unless otherwise noted |                  | 1                | Released from Engineering |            |            | 10/21/2013  | J.S        |
| Resonant Frequency    | 2,048     | (Hz)  | 2) All parts meet RoHS                             |                  |                  |                           |            |            |             |            |
| Rated Voltage         | 10        | (V)   |                                                    |                  |                  |                           |            |            |             |            |
| SPL @ 10cm            | 80        | (dBA) |                                                    |                  |                  |                           |            |            |             |            |
| Capacitance           | 24,000    | (pF)  |                                                    |                  |                  |                           |            |            |             |            |
| Mount Type            | Thru-hole |       |                                                    |                  |                  |                           |            |            |             |            |
| Voltage Range         | 1~40      | (V)   |                                                    |                  |                  |                           |            |            |             |            |
| Max Rated Current     | 7         | (mA)  |                                                    |                  |                  |                           |            |            |             |            |
| Housing Material      | NORYL     |       |                                                    |                  | Drawn by         | Date                      | Checked by | Date       | Approved by | Date       |
| Operating Temperature | -20 ~ +80 | °C    |                                                    |                  | A.B.             | 10/21/2013                | C.E.       | 10/21/2013 | J.S         | 10/21/2013 |
| Storage Temperature   | -20 ~ +80 | °C    |                                                    | Piezo Transducer |                  | TP222010-1                |            |            |             |            |
| Weight                | 2         | (g)   |                                                    |                  |                  |                           |            |            |             |            |