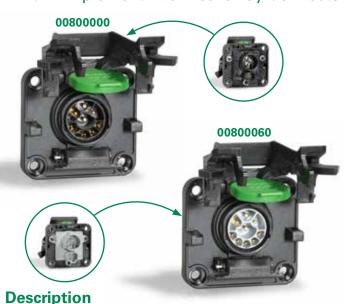

# 00800000 & 00800060 CONNECTORS

# **Ordering Information**

| PART<br>NUMBER | VOLTAGE | OPERATING<br>TEMPERATURE | IP  | BODY<br>MATERIAL | TYPE   |
|----------------|---------|--------------------------|-----|------------------|--------|
| 00800000       | 12V     | -40° to +85°             | 69K | Termoplastic     | Master |
| 00800060       | 12V     | -40° to +85°             | 69K | Termoplastic     | Slave  |