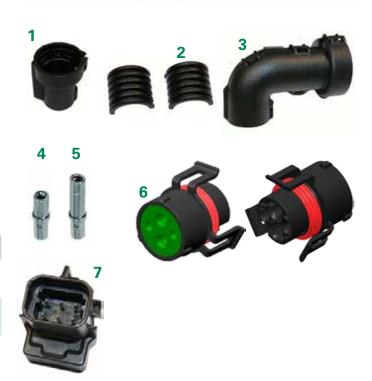

### **Accessories**

| PART NUMBER | IMG. | DESCRIPTION<br>OF ACCESSORIES                                   |
|-------------|------|-----------------------------------------------------------------|
| 00228500    | 1    | corrugated tube cap for NW17 straight                           |
| 00228560    | 2    | Adapter NW17 to NW13                                            |
| 00228600    | 3    | corrugated tube cap for NW17 90°                                |
| 00228700    | 5    | Contact sleeves<br>cables 5÷10 mm²                              |
| 00228800    | 4    | Contact sleeves<br>cables 2÷3 mm²                               |
| 00229000    | 6    | 4P connector<br>ECU/Pass-Through for Tractor                    |
| 00229600    | 7    | Terminating Bias Circuit (TBC)<br>Connector acc. to ISO 11783-2 |