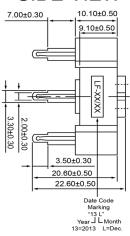

## **TOP VIEW**



## SIDE VIEW



## **BOTTOM VIEW**



| Specifications        |            |       | Notes                                              |                  | Revision History |                           |            |            |             |            |
|-----------------------|------------|-------|----------------------------------------------------|------------------|------------------|---------------------------|------------|------------|-------------|------------|
| Description           | Value      | Unit  | Notes                                              |                  | Version          | Description               |            | Date       | Approved    |            |
| Technology            | Piezo      |       | 1) All dimensions are in mm unless otherwise noted |                  |