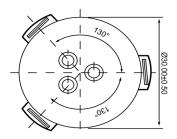

## **TOP VIEW**



## SIDE VIEW



## **BOTTOM VIEW**



| Specifications        |            |       | Notes                                              |                  | Revision History |                           |            |            |             |            |
|-----------------------|------------|-------|----------------------------------------------------|------------------|------------------|---------------------------|------------|------------|-------------|------------|
| Description           | Value      | Unit  | Notes                                              |                  | Version          | Description               |            | Date       | Approved    |            |
| Technology            | Piezo      |       | 1) All dimensions are in mm unless otherwise noted |