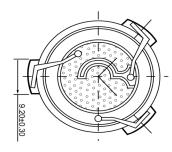

## **BOTTOM VIEW**

| Specifications        |            |       | Notes                                              |                  | Revision History |                           |            |            |             |            |
|-----------------------|------------|-------|----------------------------------------------------|------------------|------------------|---------------------------|------------|------------|-------------|------------|
| Description           | Value      | Unit  | Notes                                              |                  | Version          | Description               |            | Date       | Approved    |            |
| Technology            | Piezo      |       | 1) All dimensions are in mm unless otherwise noted |                  | 1                | Released from Engineering |            |            | 10/21/2013  | J.S        |
| Resonant Frequency    | 2,700      | (Hz)  | 2) All parts meet RoHS                             |                  |                  |                           |            |            |             |            |
| Rated Voltage         | 12         | (V)   |                                                    |                  |                  |                           |            |            |             |            |
| SPL @ 10cm            | 75         | (dBA) | ]                                                  |                  |                  |                           |            |            |             |            |
| Capacitance           | 30,000     | (pF)  |                                                    |                  |                  |                           |            |            |             |            |
| Mount Type            | Thru Hole  |       |                                                    |                  |                  |                           |            |            |             |            |
| Voltage Range         | 1.5 ~ 24   | (V)   |                                                    |                  |                  |                           |            |            |             |            |
| Max Rated Current     | 75         | (mA)  |                                                    |                  |                  |                           |            |            |             |            |
| Housing Material      | PBT        |       |                                                    |                  | Drawn by         | Date                      | Checked by | Date       | Approved by | Date       |
| Operating Temperature | -20 ~ +105 | °C    |                                                    |                  | A.B.             | 10/21/2013                | C.E.       | 10/21/2013 | J.S         | 10/21/2013 |
| Storage Temperature   | -30 ~ +105 | °C    |                                                    | Piezo Transducer |                  | TP302712-1                |            |            |             |            |
| Weight                | 5          | (g)   |                                                    |                  |                  |                           |            |            |             |            |