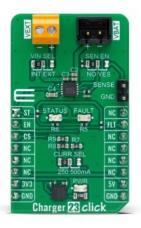

## Charger 23 Click

PID: MIKROE-5573

**Charger 23 Click** is a compact add-on board providing a single-cell battery charging solution. This board features the ISL78693, a single-cell Li-ion or Li-polymer battery charger from Renesas. The ISL78693 can operate with an input voltage as low as 2.6V and works as a linear charger with the battery charged in a Constant Current/Constant Voltage (CC/CV) profile. The charge current is selectable with an external resistor between 250 and 500mA. Additional features include the preconditioning of an over-discharged battery, an NTC thermistor interface for charging the battery in a safe temperature range, automatic recharge, and more. This Click board™ is suitable as a Li-Ion/Polymer battery charger for portable devices and accessories, power tools, and more.

## **Specifications**

| Туре             | Battery charger                                                                                                                                                                                                                                 |
|------------------|-------------------------------------------------------------------------------------------------------------------------------------------------------------------------------------------------------------------------------------------------|
| Applications     | Can be used as a Li-Ion/Polymer battery charger for portable devices and accessories, power tools, and more                                                                                                                                     |
| On-board modules | ISL78693 - single-cell Li-ion or Li-polymer battery charger from Renesas                                                                                                                                                                        |
| Key Features     | Operates as linear charger, selectable charge current, preconditioning of an over-discharged battery, NTC thermistor interface, automatic recharge, CC/CV charge profile, battery removal detection, charge status indication signals, and more |
| Interface        | GPIO                                                                                                                                                                                                                                            |
| Compatibility    | mikroBUS                                                                                                                                                                                                                                        |
| Click board size | M (42.9 x 25.4 mm)                                                                                                                                                                                                                              |
| Input Voltage    | 3.3V,5V                                                                                                                                                                                                                                         |