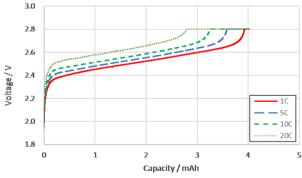

at low rate (0.01C)
- Possible to use in cold regions (-30deg.C)
- Extremely low risk of rupture or ignition

### **◆DIMENSIONS**



UNIT[mm]

### **♦**SPECIFICATIONS

| Nominal voltage               | 2.4V                 |
|-------------------------------|----------------------|
| Maximum charge voltage        | 2.8V                 |
| Minimum discharge voltage     | 1.8V                 |
| Operational temperature range | -30°C <b>~</b> +60°C |
| Nominal Capacity              | 4mAh                 |
| ESR (at1kHz, 2.4V)            | Max. 0.6ohm          |
| Max. discharge current        | 80mA (20C)           |
| Energy density                | 30Wh/L               |
| Weight                        | 0.75g                |

### **◆TYPICAL CHARACTERISTICS**

## Charge characteristics



Charge : CC-CV 1C, 2.8V, cut-off 0.05C at 25°C

### Discharge characteristics



Charge : CC-CV 1C, 2.8V, cut-off 0.05C at 25°C

Discharge: CC, cut-off 1.8V at 25°C

The data in this document is for descriptive purposes only and is not intended to make or imply any guarantee or warranty.

Design, Specifications are subject to change without notice.