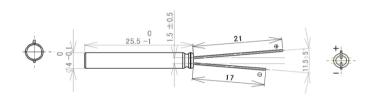

## Small Li-Ion Rechargeable Battery

# SLB04255L040

- ·UL1642
- •IEC62133-2: 2017 certified product

### **◆FEATURES**

- •Over 5000 cycles life time
- Support for 20C rate rapid charge/discharge
- Capable of charging at low rate (0.01C)
- Possible to use in cold regions (-30deg.C)
- Extremely low risk of rupture or ignition

### **◆DIMENSIONS**



UNIT[mm]

### **♦**SPECIFICATIONS

| Nominal voltage               | 2.4V                 |
|-------------------------------|----------------------|
| Maximum charge voltage        | 2.8V                 |
| Minimum discharge voltage     | 1.8V                 |
| Operational temperature range | -30°C <b>~</b> +60°C |
| Nominal Capacity              | 4mAh                 |
| ESR (at1kHz, 2.4V)            | Max. 0.6ohm          |
| Max. discharge current        | 80mA (20C)           |
| Energy density                | 30Wh/L               |
| Weight                        | 0.75g                |

### **◆TYPICAL CHARACTERISTICS**

## Charge characteristics



Charge : CC-CV 1C, 2.8V, cut-off 0.05C at 25°C

### Discharge characteristics



Charge : CC-CV 1C, 2.8V, cut-off 0.05C at 25°C