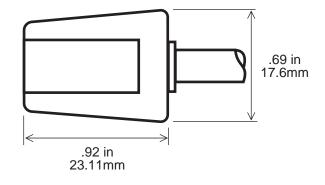

## Part Number: HP100 ("Straight" Plug)

## Wire: SPT1 2 and 3 conductor 105°C, 300 volts

Lengths: Standard (12", 24", 36", 40",

48", 50", 60" and 80") **Custom** (any length you desire. When ordering, add desired length to part number (i.e. 52.5" would be HP100-52.5))

## Other options:

- terminal connections (any)
- heat shrink
- labeling
- stripping
- tinning
- three conductor cords
- complete wire harness assemblies (rated at 105°C, 300 volts)
- red tracer cords (all head configurations and lengths)
- Listings: UL listed (E189621, E156798) Rated 10 AMP/125 VAC







GardTec, Inc. • 2909 Mt. Pleasant Street • Racine, WI USA