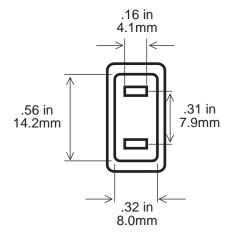

## Part Number: HP100 ("Straight" Plug)

## Wire: SPT1 2 and 3 conductor 105°C, 300 volts

Lengths: Standard (12", 24", 36", 40",

48", 50", 60" and 80") **Custom** (any length you desire. When ordering, add desired length to part number (i.e. 52.5" would be HP100-52.5))

## Other options:

- terminal connections (any)
- heat shrink
- labeling
- stripping
- tinning
- three conductor cords
- complete wire harness assemblies (rated at 105°C, 300 volts)
- red tracer cords (all head configurations and lengths)
- Listings: UL listed (E189621, E156798) Rated 10 AMP/125 VAC







GardTec, Inc. • 2909 Mt. Pleasant Street • Racine, WI USA