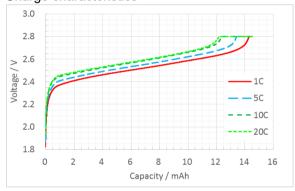

#### **◆TYPICAL CHARACTERISTICS**

### Discharge characteristics

Charge : CC-CV 1C, 2.8V, cut-off 0.05C at 25°C

Charge : CC-CV 1C, 2.8V, cut-off 0.05C at 25°C

Discharge: CC, cut-off 1.8V at 25°C

The data in this document is for descriptive purposes only and is not intended to make or imply any guarantee or warranty.