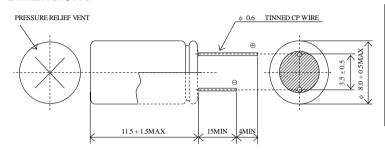

#### **◆TYPICAL CHARACTERISTICS**

#### Charge characteristics

### Discharge characteristics

Charge : CC-CV 1C, 2.8V, cut-off 0.05C at 25°C

Charge : CC-CV 1C, 2.8V, cut-off 0.05C at 25°C

Discharge: CC, cut-off 1.8V at 25°C

The data in this document is for descriptive purposes only and is not intended to make or imply any guarantee or warranty.