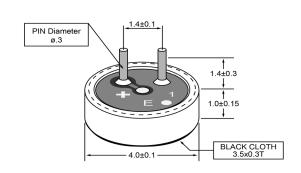

## **ANGLED VIEW**

| Spe                           | ecifications       |       | Notes  1) All dimensions are in mm unless otherwise noted |                               | Revision History |                           |            |            |             |            |
|-------------------------------|--------------------|-------|-----------------------------------------------------------|-------------------------------|------------------|---------------------------|------------|------------|-------------|------------|
| Description                   | Value              | Unit  |                                                           |                               | Version          | Description               |            | Date       | Approved    |            |
| Directivity                   | Omnidirectional    |       |                                                           |                               | 1                | Released from Engineering |            |            | 10/21/2013  | J.S        |
| Technology                    | Electret Condenser |       | 2) All parts meet RoHS                                    |                               |                  |                           |            |            |             |            |
| Sensitivity                   | -44                | (dB)  |                                                           |                               |                  |                           |            |            |             |            |
| Frequency Range               | 40 ~ 20,000        | (Hz)  |                                                           |                               |                  |                           |            |            |             |            |
| Rated Voltage                 | 2                  | (V)   |                                                           |                               |                  |                           |            |            |             |            |
| Output Impedance              | 2,200              | (Ohm) |                                                           |                               |                  |                           |            |            |             |            |
| Connection Method             | PC Pins            |       |                                                           |                               |                  |                           |            |            |             |            |
| Voltage Range                 | 1~10               | (V)   |                                                           |                               |                  |                           |            |            |             |            |
| Max Rated Current             | 0.45               | (mA)  |                                                           |                               | Drawn by         | Date                      | Checked by | Date       | Approved by | Date       |
| Minimum Signal to Noise Ratio | >60                | (dB)  |                                                           |                               | A.B.             | 10/21/2013                | C.E.       | 10/21/2013 | J.S         | 10/21/2013 |
| Operating Temperature         | -40 ~ +85          | °C    |                                                           | Electrot Condensor Micro      | nhono            | MO044402-3                |            |            |             |            |
| Storage Temperature           | -40 ~ +85          | °C    |                                                           | Electret Condenser Microphone |                  | IVIOU444UZ-3              |            |            |             |            |