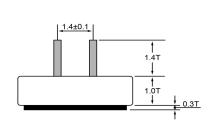

## **BOTTOM VIEW**

## SIDE VIEW

## **ANGLED VIEW**







| Spe                           | ecifications       |       | Notes  1) All dimensions are in mm unless otherwise noted |                               | Revision History |                           |            |            |             |            |
|-------------------------------|--------------------|-------|-----------------------------------------------------------|-------------------------------|------------------|---------------------------|------------|------------|-------------|------------|
| Description                   | Value              | Unit  |                                                           |                               | Version          | Description               |            | Date       | Approved    |            |
| Directivity