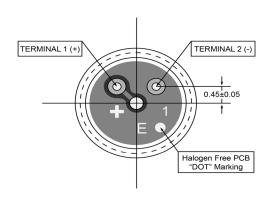

## **BOTTOM VIEW**

## SIDE VIEW

## **ANGLED VIEW**







| Spe                           | ecifications       |       | Notes  1) All dimensions are in mm unless otherwise noted |                               | Revision History |                           |            |            |             |            |
|-------------------------------|--------------------|-------|-----------------------------------------------------------|-------------------------------|------------------|---------------------------|------------|------------|-------------|------------|
| Description                   | Value              | Unit  |                                                           |                               | Version          | Description               |            | Date       | Approved    |            |
| Directivity