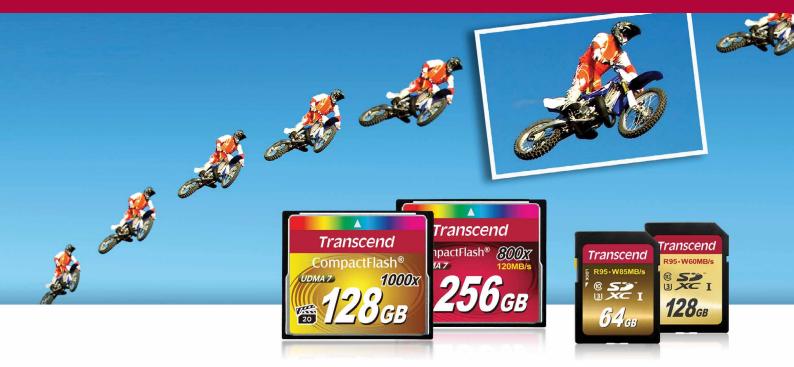

# IMPROVED CAMERA RESPONSE

to capture fast-action

### Memory Cards | DSLR

Transcend's SDHC UHS-I, SDXC, and CompactFlash memory cards are the pinnacle of high-speed performance, allowing even the most demanding professional photographers to get consistent results from their high-end DSLR cameras or Full HD video camcorders.

## Video Performance Guarantee (VPG) Capture ultra-high quality 4K2K videos (CF Series) (SDU3X & SDU3)

- Low power consumption and fast write speed help maximize battery runtime
- Extra-large capacity for storing high resolution movies and pictures
- Built using MLC Flash chips for guaranteed performance and duribility
- Built-in hardware ECC technology for detecting and correcting errors
- High-speed transfers between card and computer
- Limited Lifetime Warranty