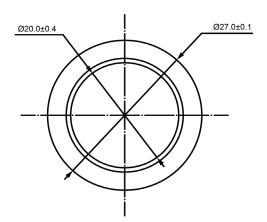

## TOP VIEW



## SIDE VIEW



| Specifications           |                 |       | Notes                                              |              | Revision History |                           |             |            |             |            |
|--------------------------|-----------------|-------|----------------------------------------------------|--------------|------------------|---------------------------|-------------|------------|-------------|------------|
| Description              | Value           | Unit  | Notes                                              |              | Version          |                           | Description |            | Date        | Approved   |
| Resonant Frequency       | 4,000           | (Hz)  | 1) All dimensions are in mm unless otherwise noted |