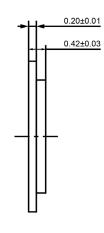

## SIDE VIEW

| Specifications           |                 |       | Notes                                              |              | Revision History |                           |             |            |             |            |
|--------------------------|-----------------|-------|----------------------------------------------------|--------------|------------------|---------------------------|-------------|------------|-------------|------------|
| Description              | Value           | Unit  | Notes                                              |              | Version          |                           | Description |            | Date        | Approved   |
| Resonant Frequency       | 4,000           | (Hz)  | 1) All dimensions are in mm unless otherwise noted |              | 1                | Released from Engineering |             |            | 10/21/2013  | J.S        |
| Resonant Impedance (Max) | 500             | (Ohm) | 2) All parts meet RoHS                             |              |                  |                           |             |            |             |            |
| Max Input Voltage        | 20              | (V)   |                                                    |              |                  |                           |             |            |             |            |
| Capacitance              | 20,000          | (pF)  |                                                    |              |                  |                           |             |            |             |            |
| Plate Material           | Stainless Steel |       |                                                    |              |                  |                           |             |            |             |            |
| Operating Temperature    | -20 ~ +60       | °C    |                                                    |              |                  |                           |             |            |             |            |
| Storage Temperature      | -20 ~ +70       | °C    |                                                    |              |                  |                           |             |            |             |            |
|                          |                 |       |                                                    |              |                  |                           |             |            |             |            |
|                          |                 |       |                                                    |              | Drawn by         | Date                      | Checked by  | Date       | Approved by | Date       |
|                          |                 |       |                                                    |              | A.B.             | 10/21/2013                | C.E.        | 10/21/2013 | J.S         | 10/21/2013 |
|                          |                 |       | DB UNLIMITED                                       | Piezo Bender |                  | P27040-1                  |             |            |             |            |