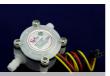

Water flow sensor consists of a copper body, a water rotor, and a hall-effect sensor. When water flows through the rotor, rotor rolls. Its speed changes with different rate of flow. The hall-effect sensor outputs the corresponding pulse signal. This one is suitable to detect flow in water dispenser or coffee machine.

Life is longer than plastic body.

#### Features

- •Compact, Easy to Install •High Sealing Performance
- •High Quality Hall Effect Sensor •RoHS Compliant

#### **Specifications**

- Mini. Wokring Voltage: DC 4.5V
  Max. Working Current: 15mA (DC 5V)
  Working Voltage: DC 5V~15V
  Flow Rate Range: 1~25L/min
  Frequency: F=11\*Q(Q=L/MIN)
  Load Capacity: ≤10mA (DC 5V)
  Operating Temperature: ≤80°C
  Liquid Temperature: ≤120°C
  Operating Humidity: 35%~90%RH
  Water Pressure: ≤1.75MPa
  Storage Temperature: -25~+ 80°C
- •Storage Humidity: 25%~95%RH