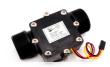

Water flow sensor consists of a copper body, a water rotor, and a hall-effect sensor. When water flows through the rotor, rotor rolls. Its speed changes with different rate of flow. The hall-effect sensor outputs the corresponding pulse signal. This one is suitable to detect flow in water dispenser or coffee machine.

Life is longer than plastic body.

#### Features

- •Compact, Easy to Install •High Sealing Performance
- •High Quality Hall Effect Sensor •RoHS Compliant

#### **Specifications**

- Mini. Wokring Voltage: DC 4.5V
  Max. Working Current: 15mA (DC 5V)
  Working Voltage: DC 5V~15V
  Flow Rate Range: 1~25L/min
  Frequency: F=11\*Q(Q=L/MIN)
  Load Capacity: ≤10mA (DC 5V)
  Operating Temperature: ≤80°C
  Liquid Temperature: ≤120°C
  Operating Humidity: 35%~90%RH
  Water Pressure: ≤1.75MPa
  Storage Temperature: -25~+ 80°C
- •Storage Humidity: 25%~95%RH