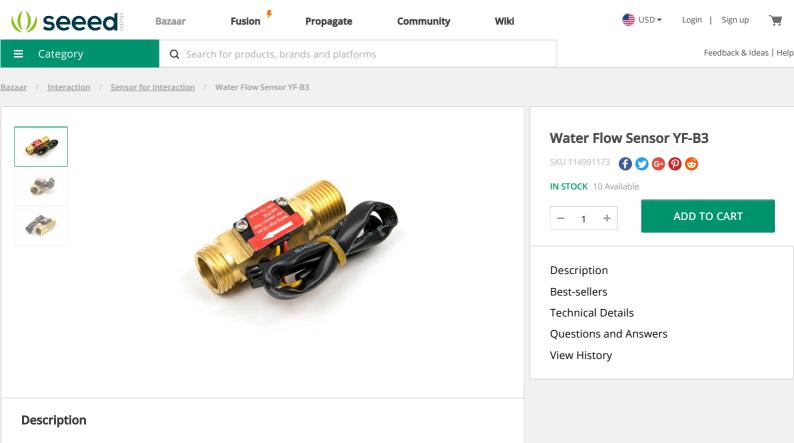

Water flow sensor consists of a copper body, a water rotor, and a hall-effect sensor. When water flows through the rotor, rotor rolls. Its speed changes with different rate of flow. The hall-effect sensor outputs the corresponding pulse signal. This one is suitable to detect flow in water dispenser or coffee machine.

Life is longer than plastic body.

## Part List

1 x YF-B3 water flow sensor