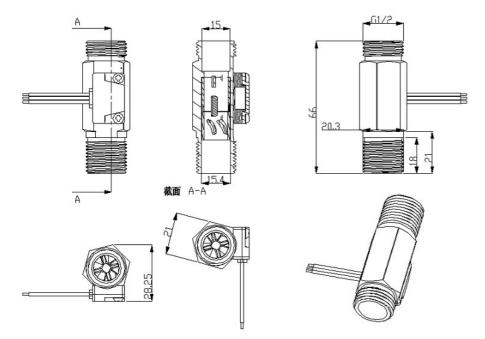

#### **Specifications**

- Mini. Wokring Voltage: DC 4.5V
  Max. Working Current: 15mA (DC 5V)
  Working Voltage: DC 5V~15V
  Flow Rate Range: 1~25L/min
  Frequency: F=11\*Q(Q=L/MIN)
  Load Capacity: ≤10mA (DC 5V)
  Operating Temperature: ≤80°C
  Liquid Temperature: ≤120°C
  Operating Humidity: 35%~90%RH
  Water Pressure: ≤1.75MPa
  Storage Temperature: -25~+ 80°C
- •Storage Humidity: 25%~95%RH