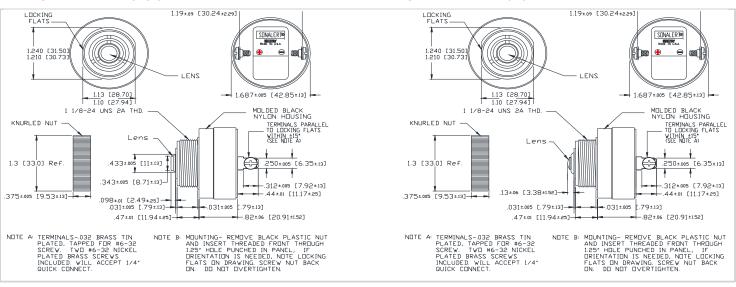

## Mallory Sonalert Products, Inc. Sales Outline Drawing

Part #: LSC110N

Revision: G

| _                     |                                                                                            |
|-----------------------|--------------------------------------------------------------------------------------------|
| Specifications:       |                                                                                            |
| Sound Level Category  | Loud                                                                                       |
| Mode of Operation     | Continuous - LED Blinking @ 2 ± 1.5 PPS                                                    |
| Voltage Rating        | 30 to 120 VAC/DC                                                                           |
| Frequency             | 2900 ± 500 Hz                                                                              |
| Loudness @ 2 FT       | 90 to 102 dB(A) Typ.                                                                       |
| Loudness @ Min Vdc    | 80 dB(A) @ 2 Feet and 30 Vdc                                                               |
| Loudness @ Max Vdc    | 95 dB(A) @ 2 Feet and 120 Vdc                                                              |
| Current Draw          | 43-63mA                                                                                    |
| Duty Cycle (%)        | 50                                                                                         |
| Housing Material      | 6/6 Nylon, Color: Black                                                                    |
| Storage Temperature   | -40° to +85° C                                                                             |
| Operating Temperature | -30° to +65° C                                                                             |
| Panel Mounting        | Recommended hole size is 1.25"(31.75mm). Thread front will fit standard 30mm(1.181") hole. |
| Knurled Nut           | Used to attach part to panel. The max recommended torque is 10 in-lbs.                     |
| Weight (Typical)      | 1.6 oz (45g)                                                                               |
| NEMA 3R,4X, & 12      | Approved with use of ACC03.                                                                |
| Options               | Please contact factory.                                                                    |

Dimensions: Inches (mm)

Before Code Date: 2018 5

## After Code Date: 2019 1