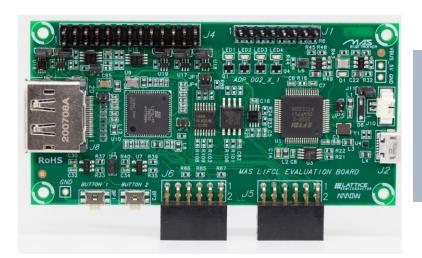

## MAS LIFCL EVALUATION BOARD

- Lattice Crosslink NX LIFCL 17 QFN72
- On Board programming
- LVDS and MIPI connectors
- PMOD connectors

## FEATURES OF THE EVALUATION BOARD

| FPGA LATTICE    | Crosslink NX LIFCL-17 QFN-72                                                                                                                             |  |
|-----------------|----------------------------------------------------------------------------------------------------------------------------------------------------------|--|
| Video           | 1x HARD CSI/DSI support 1 to 4x up to 4K 60fps                                                                                                           |  |
|                 | 1x Soft MIPI CSI/DSI 1 TO 4X UP TO 4K 30fps ( <b>Through Strip connector</b> ) or LVDS/FDPLink 4x up to 4K 30fps <b>Through Display Port connector</b> . |  |
| USB             | Micro USB for board programming (without programming cable) .                                                                                            |  |
| JTAG            | JTAG for for programming                                                                                                                                 |  |
| LED             | 4 x led for general purpose use                                                                                                                          |  |
| Button          | 2 x Push Buttons for general purpose use                                                                                                                 |  |
| PMOD Connectors | 2 x PMOD 3,3V connector or in multi-mode for standard accessories (VGA, HyperRam, HDMI).                                                                 |  |
| Flash SPI       | ON Board 128Mbit SPI FLASH for bit stream or general purpose use                                                                                         |  |
| POWER           | 5V single supply using the Micro USB connector                                                                                                           |  |
| Dimentions      | 40mm x 80mm                                                                                                                                              |  |