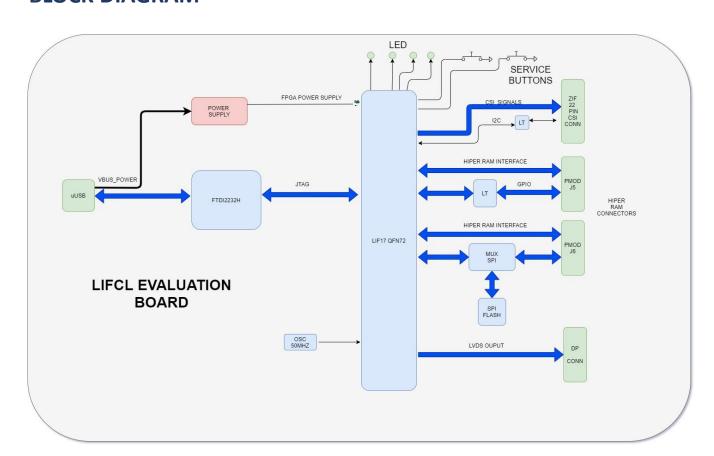

## **BLOCK DIAGRAM**

## FEATURES OF THE EVALUATION BOARD

| FPGA LATTICE    | Crosslink NX LIFCL-17 QFN-72                                                                                                                             |  |
|-----------------|----------------------------------------------------------------------------------------------------------------------------------------------------------|--|
| Video           | 1x HARD CSI/DSI support 1 to 4x up to 4K 60fps                                                                                                           |  |
|                 | 1x Soft MIPI CSI/DSI 1 TO 4X UP TO 4K 30fps ( <b>Through Strip connector</b> ) or LVDS/FDPLink 4x up to 4K 30fps <b>Through Display Port connector</b> . |  |
| USB             | Micro USB for board programming (without programming cable) .                                                                                            |  |
| JTAG            | JTAG for for programming                                                                                                                                 |  |
| LED             | 4 x led for general purpose use                                                                                                                          |  |
| Button          | 2 x Push Buttons for general purpose use                                                                                                                 |  |
| PMOD Connectors | 2 x PMOD 3,3V connector or in multi-mode for standard accessories (VGA, HyperRam, HDMI).                                                                 |  |
| Flash SPI       | ON Board 128Mbit SPI FLASH for bit stream or general purpose use                                                                                         |  |
| POWER           | 5V single supply using the Micro USB connector                                                                                                           |  |
| Dimentions      | 40mm x 80mm                                                                                                                                              |  |