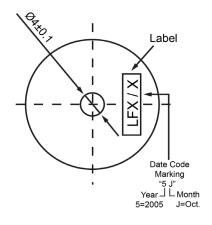

## **TOP VIEW**



## SIDE VIEW



## **BOTTOM VIEW**



|                       | Specifications |       | Notes                                              |                  | Revision History |                           |            |           |             |           |
|-----------------------|----------------|-------|----------------------------------------------------|------------------|------------------|---------------------------|------------|-----------|-------------|-----------|
| Description           | Value          | Unit  | 1) All dimensions are in mm unless otherwise noted |                  | Version          | Description               |            |           | Date        | Approved  |
| Technology            | Piezo          |       |