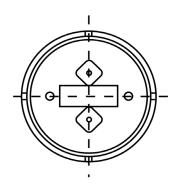

## **BOTTOM VIEW**

|                       | Specifications |       | Notes                                              |                  | Revision History |                           |            |           |             |           |
|-----------------------|----------------|-------|----------------------------------------------------|------------------|------------------|---------------------------|------------|-----------|-------------|-----------|
| Description           | Value          | Unit  | 1) All dimensions are in mm unless otherwise noted |                  | Version          | Description               |            |           | Date        | Approved  |
| Technology            | Piezo          |       |                                                    |                  | 1                | Released from Engineering |            |           | 12/4/2013   | J.S       |
| Resonant Frequency    | 4,000          | (Hz)  | 2) All parts meet RoHS                             |                  |                  |                           |            |           |             |           |
| Rated Voltage         | 3              | (V)   |                                                    |                  |                  |                           |            |           |             |           |
| SPL @ 10cm            | 80             | (dBA) |                                                    |                  |                  |                           |            |           |             |           |
| Capacitance           | 15,000         | (pF)  |                                                    |                  |                  |                           |            |           |             |           |
| Mount Type            | Thru Hole      |       |                                                    |                  |                  |                           |            |           |             |           |
| Voltage Range         | 1~40           | (V)   |                                                    |                  |                  |                           |            |           |             |           |
| Max Rated Current     | 5              | (mA)  |                                                    |                  |                  |                           |            |           |             |           |
| Housing Material      | PBT            |       |                                                    |                  | Drawn by         | Date                      | Checked by | Date      | Approved by | Date      |
| Operating Temperature | - 30 ~ + 70    | °C    |                                                    |                  | A.B.             | 12/3/2013                 | C.E.       | 12/4/2013 | J.S         | 12/4/2013 |
| Storage Temperature   | - 30 ~ + 70    | °C    |                                                    | Piezo Transducer |                  | TP224003-2                |            |           |             |           |
| Weight                | 3              | (g)   |                                                    |                  |                  |                           |            |           |             |           |