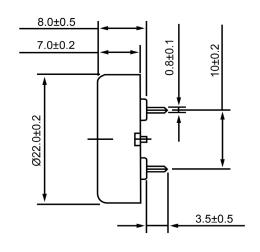

## **TOP VIEW**



## SIDE VIEW



## **BOTTOM VIEW**



|                       | Specifications |       | Notes                                              |                  | Revision History |                           |            |           |             |           |
|-----------------------|----------------|-------|----------------------------------------------------|------------------|------------------|---------------------------|------------|-----------|-------------|-----------|
| Description           | Value          | Unit  | 1) All dimensions are in mm unless otherwise noted |                  | Version          | Description               |            |           | Date        | Approved  |
| Technology            | Piezo          |       |                                                    |