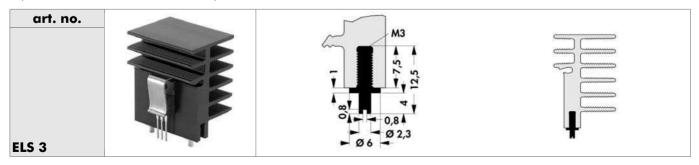

## srew-in solder pin ELS 3

- screw in solder pin made of brass
- easy mounting
- secure hold
- surface covering suitable for soldering
- suitable for all heatsinks with M3 profile thread
- position in the threaded channel as required