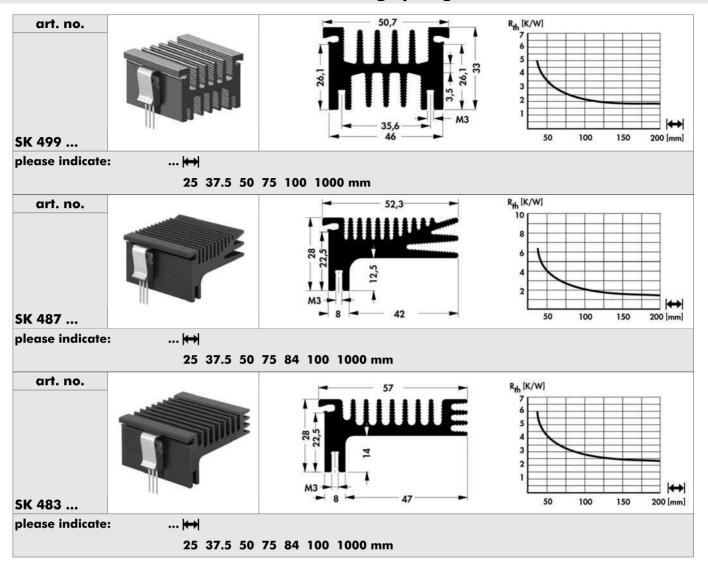

## **Extruded heatsinks for lock-in retaining spring**

please note: profile threads → A 4