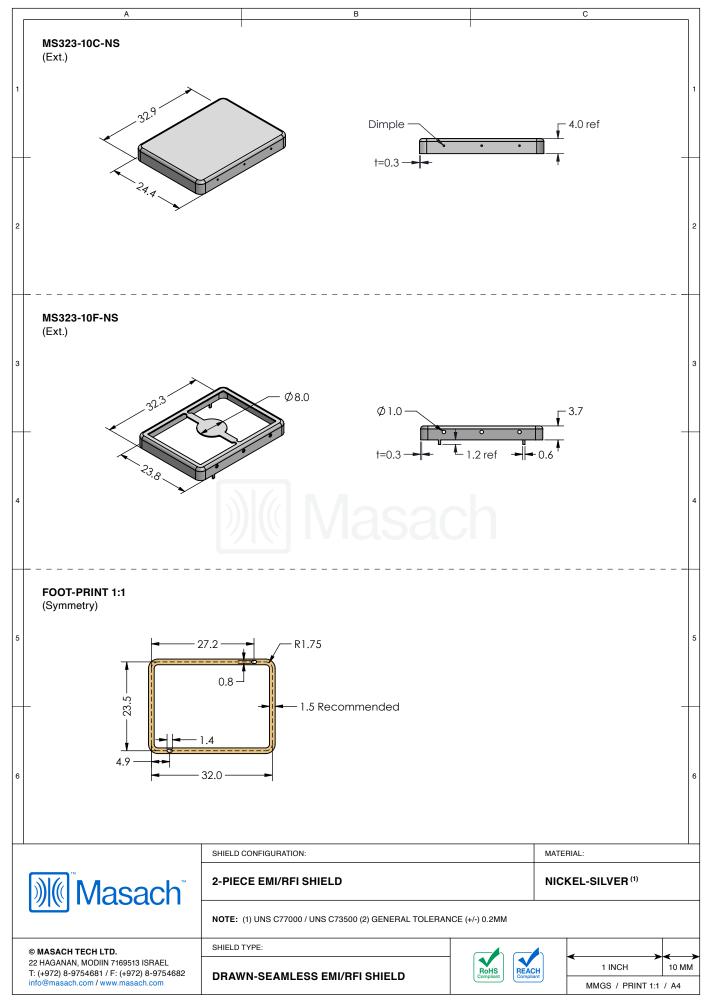

|    | MS323-10*<br>drawn-seamless                        |                                     |                                     |                |               |  |
|----|----------------------------------------------------|-------------------------------------|-------------------------------------|----------------|---------------|--|
| Г  | *OPTIONAL SHIELD CONFIG                            | BURATIONS                           |                                     | 1              |               |  |
|    |                                                    |                                     |                                     |                |               |  |
| l  | 2-PIECE SHIELD COVER                               | 2-PIECE SHIELD COVER                | 2-PIECE SHIELD <b>FRAME</b>         | 1-PIECE SHIELD |               |  |
| [  | ITEM P/N                                           | ITEM DESCRIPTION                    | MDESCRIPTION                        |                | IAL           |  |
| ľ  | MS323-10C                                          | 2-PIECE EMI/RFI SHIELD CO           | ECE EMI/RFI SHIELD COVER            |                | ATED STEEL    |  |
| ľ  | MS323-10CP                                         | 2-PIECE EMI/RFI SHIELD CO           | ECE EMI/RFI SHIELD COVER PERFORATED |                | ATED STEEL    |  |
| ľ  | MS323-10F                                          | 2-PIECE EMI/RFI SHIELD FR           | ECE EMI/RFI SHIELD FRAME            |                | ATED STEEL    |  |
| ł  | MS323-10S                                          | 1-PIECE EMI/RFI SHIELD              | IECE EMI/RFI <b>SHIELD</b>          |                |               |  |
| ł  | MS323-10C-NS                                       | 2-PIECE EMI/RFI SHIELD CO           | PIECE EMI/RFI SHIELD COVER          |                |               |  |
| ł  | MS323-10CP-NS                                      | 2-PIECE EMI/RFI SHIELD CO           | NICKEL                              | -SILVER        |               |  |
| ł  | MS323-10F-NS                                       | 2-PIECE EMI/RFI SHIELD <b>FRAME</b> |                                     |                | NICKEL-SILVER |  |
| ł  | MS323-10S-NS                                       | 1-PIECE EMI/RFI SHIELD              |                                     |                |               |  |
| L  | TIN-PLATED STEEL: CRS E<br>NICKEL-SILVER: UNS C770 |                                     |                                     |                |               |  |
|    |                                                    |                                     |                                     |                |               |  |
|    |                                                    | SHIELD CONFIGURATION:               |                                     | MAT            | MATERIAL:     |  |
| )) | Masach                                             |                                     |                                     |                |               |  |
| é  |                                                    |                                     |                                     |                |               |  |
|    |                                                    | SHIELD TYPE:                        | 1                                   |                | 1 1           |  |