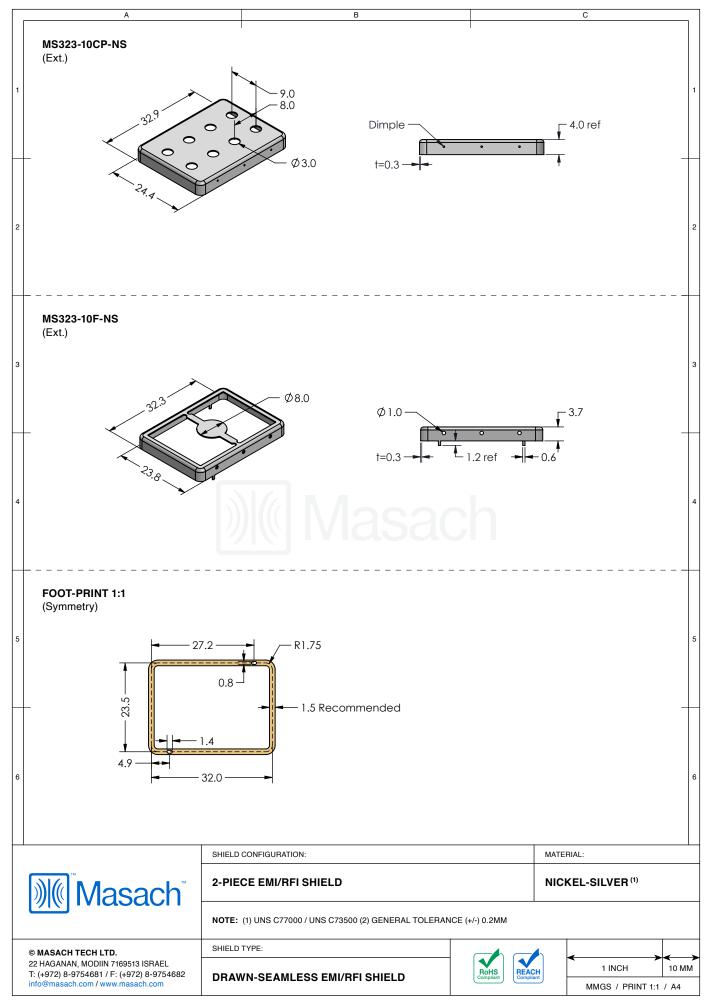

|    | MS323-10*<br>drawn-seamless                        |                                     |                                     |                |               |  |
|----|----------------------------------------------------|-------------------------------------|-------------------------------------|----------------|---------------|--|
| Г  | *OPTIONAL SHIELD CONFIG                            | BURATIONS                           |                                     | 1              |               |  |
|    |                                                    |                                     |                                     |                |               |  |
| l  | 2-PIECE SHIELD COVER                               | 2-PIECE SHIELD COVER                | 2-PIECE SHIELD <b>FRAME</b>         | 1-PIECE SHIELD |               |  |
| [  | ITEM P/N                                           | ITEM DESCRIPTION                    | MDESCRIPTION                        |                | IAL           |  |
| ľ  | MS323-10C                                          | 2-PIECE EMI/RFI SHIELD CO           | ECE EMI/RFI SHIELD COVER            |                | ATED STEEL    |  |
| ľ  | MS323-10CP                                         | 2-PIECE EMI/RFI SHIELD CO           | ECE EMI/RFI SHIELD COVER PERFORATED |                | ATED STEEL    |  |
| ľ  | MS323-10F                                          | 2-PIECE EMI/RFI SHIELD FR           | ECE EMI/RFI SHIELD FRAME            |                | ATED STEEL    |  |
| ł  | MS323-10S                                          | 1-PIECE EMI/RFI SHIELD              | IECE EMI/RFI <b>SHIELD</b>          |                |               |  |
| ł  | MS323-10C-NS                                       | 2-PIECE EMI/RFI SHIELD CO           | PIECE EMI/RFI SHIELD COVER          |                |               |  |
| ł  | MS323-10CP-NS                                      | 2-PIECE EMI/RFI SHIELD CO           | NICKEL                              | -SILVER        |               |  |
| ł  | MS323-10F-NS                                       | 2-PIECE EMI/RFI SHIELD <b>FRAME</b> |                                     |                | NICKEL-SILVER |  |
| ł  | MS323-10S-NS                                       | 1-PIECE EMI/RFI SHIELD              |                                     |                |               |  |
| L  | TIN-PLATED STEEL: CRS E<br>NICKEL-SILVER: UNS C770 |                                     |                                     |                |               |  |
|    |                                                    |                                     |                                     |                |               |  |
|    |                                                    | SHIELD CONFIGURATION:               |                                     | MAT            | MATERIAL:     |  |
| )) | Masach                                             |                                     |                                     |                |               |  |
| é  |                                                    |                                     |                                     |                |               |  |
|    |                                                    | SHIELD TYPE:                        | 1                                   |                | 1 1           |  |