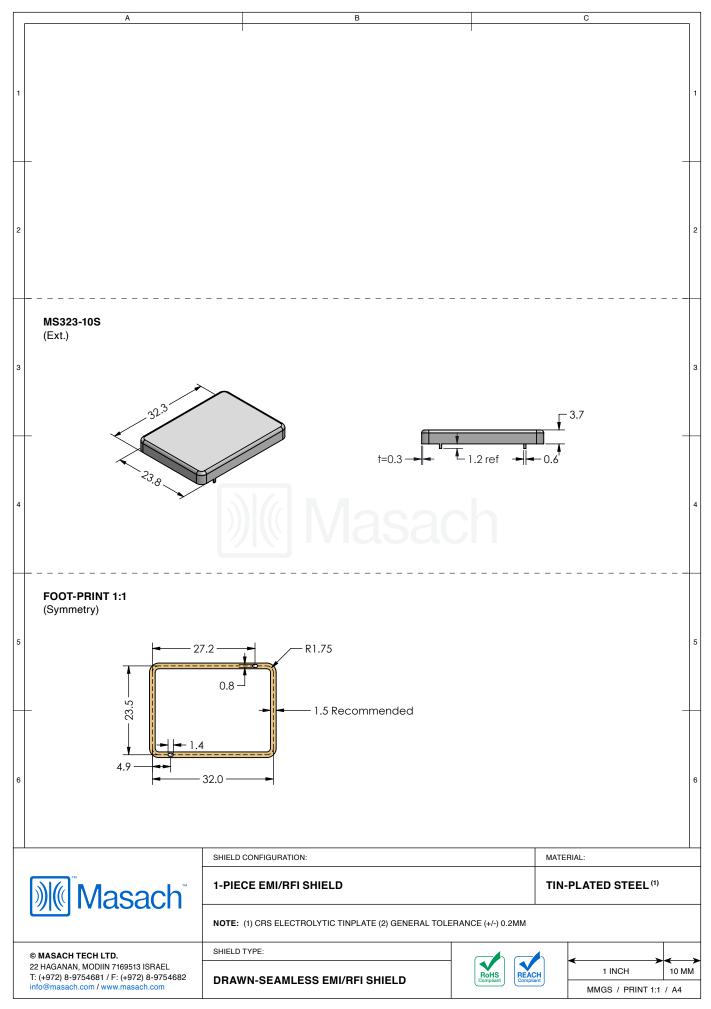

|    | MS323-10*<br>drawn-seamless                        |                                     |                                     |                |               |  |
|----|----------------------------------------------------|-------------------------------------|-------------------------------------|----------------|---------------|--|
| Г  | *OPTIONAL SHIELD CONFIG                            | BURATIONS                           |                                     | 1              |               |  |
|    |                                                    |                                     |                                     |                |               |  |
| l  | 2-PIECE SHIELD COVER                               | 2-PIECE SHIELD COVER                | 2-PIECE SHIELD <b>FRAME</b>         | 1-PIECE SHIELD |               |  |
| [  | ITEM P/N                                           | ITEM DESCRIPTION                    | MDESCRIPTION                        |                | IAL           |  |
| ľ  | MS323-10C                                          | 2-PIECE EMI/RFI SHIELD CO           | ECE EMI/RFI SHIELD COVER            |                | ATED STEEL    |  |
| ľ  | MS323-10CP                                         | 2-PIECE EMI/RFI SHIELD CO           | ECE EMI/RFI SHIELD COVER PERFORATED |                | ATED STEEL    |  |
| ľ  | MS323-10F                                          | 2-PIECE EMI/RFI SHIELD FR           | ECE EMI/RFI SHIELD FRAME            |                | ATED STEEL    |  |
| ł  | MS323-10S                                          | 1-PIECE EMI/RFI SHIELD              | IECE EMI/RFI <b>SHIELD</b>          |                |               |  |
| ł  | MS323-10C-NS                                       | 2-PIECE EMI/RFI SHIELD CO           | PIECE EMI/RFI SHIELD COVER          |                |               |  |
| ł  | MS323-10CP-NS                                      | 2-PIECE EMI/RFI SHIELD CO           | NICKEL                              | -SILVER        |               |  |
| ł  | MS323-10F-NS                                       | 2-PIECE EMI/RFI SHIELD <b>FRAME</b> |                                     |                | NICKEL-SILVER |  |
| ł  | MS323-10S-NS                                       | 1-PIECE EMI/RFI SHIELD              |                                     |                |               |  |
| L  | TIN-PLATED STEEL: CRS E<br>NICKEL-SILVER: UNS C770 |                                     |                                     |                |               |  |
|    |                                                    |                                     |                                     |                |               |  |
|    |                                                    | SHIELD CONFIGURATION:               |                                     | MAT            | MATERIAL:     |  |
| )) | Masach                                             |                                     |                                     |                |               |  |
| é  |                                                    |                                     |                                     |                |               |  |
|    |                                                    | SHIELD TYPE:                        | 1                                   |                | 1 1           |  |