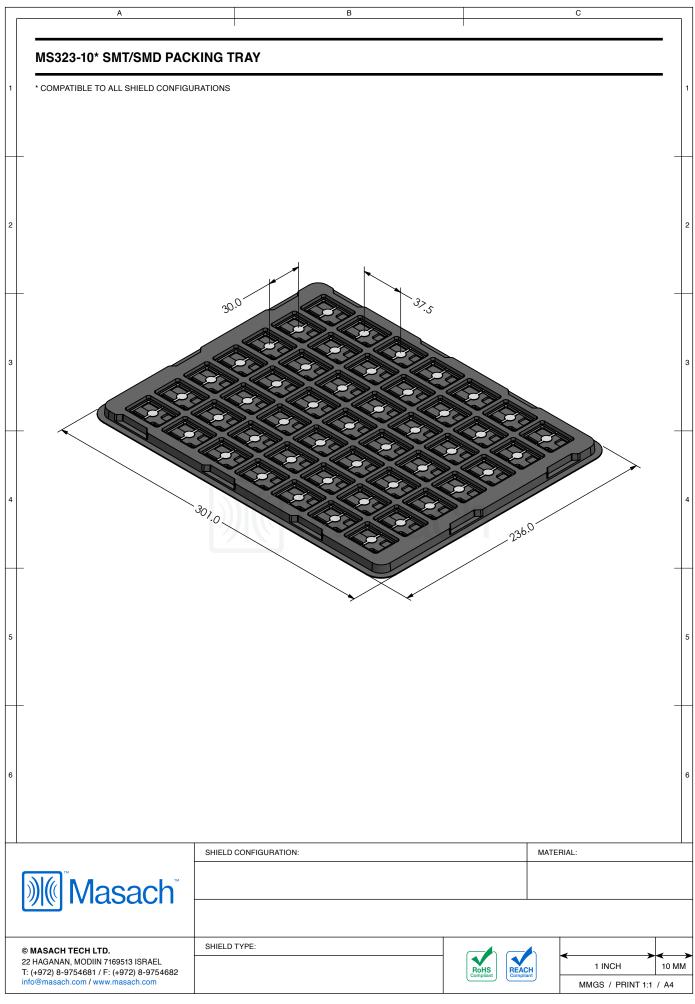

|    | MS323-10*<br>drawn-seamless                        |                                     |                                     |                |               |  |
|----|----------------------------------------------------|-------------------------------------|-------------------------------------|----------------|---------------|--|
| Г  | *OPTIONAL SHIELD CONFIG                            | BURATIONS                           |                                     | 1              |               |  |
|    |                                                    |                                     |                                     |                |               |  |
| l  | 2-PIECE SHIELD COVER                               | 2-PIECE SHIELD COVER                | 2-PIECE SHIELD <b>FRAME</b>         | 1-PIECE SHIELD |               |  |
| [  | ITEM P/N                                           | ITEM DESCRIPTION                    | MDESCRIPTION                        |                | IAL           |  |
| ľ  | MS323-10C                                          | 2-PIECE EMI/RFI SHIELD CO           | ECE EMI/RFI SHIELD COVER            |                | ATED STEEL    |  |
| ľ  | MS323-10CP                                         | 2-PIECE EMI/RFI SHIELD CO           | ECE EMI/RFI SHIELD COVER PERFORATED |                | ATED STEEL    |  |
| ľ  | MS323-10F                                          | 2-PIECE EMI/RFI SHIELD FR           | ECE EMI/RFI SHIELD FRAME            |                | ATED STEEL    |  |
| ł  | MS323-10S                                          | 1-PIECE EMI/RFI SHIELD              | IECE EMI/RFI <b>SHIELD</b>          |                |               |  |
| ł  | MS323-10C-NS                                       | 2-PIECE EMI/RFI SHIELD CO           | PIECE EMI/RFI SHIELD COVER          |                |               |  |
| ł  | MS323-10CP-NS                                      | 2-PIECE EMI/RFI SHIELD CO           | NICKEL                              | -SILVER        |               |  |
| ł  | MS323-10F-NS                                       | 2-PIECE EMI/RFI SHIELD <b>FRAME</b> |                                     |                | NICKEL-SILVER |  |
| ł  | MS323-10S-NS                                       | 1-PIECE EMI/RFI SHIELD              |                                     |                |               |  |
| L  | TIN-PLATED STEEL: CRS E<br>NICKEL-SILVER: UNS C770 |                                     |                                     |                |               |  |
|    |                                                    |                                     |                                     |                |               |  |
|    |                                                    | SHIELD CONFIGURATION:               |                                     | MAT            | MATERIAL:     |  |
| )) | Masach                                             |                                     |                                     |                |               |  |
| é  |                                                    |                                     |                                     |                |               |  |
|    |                                                    | SHIELD TYPE:                        | 1                                   |                | 1 1           |  |