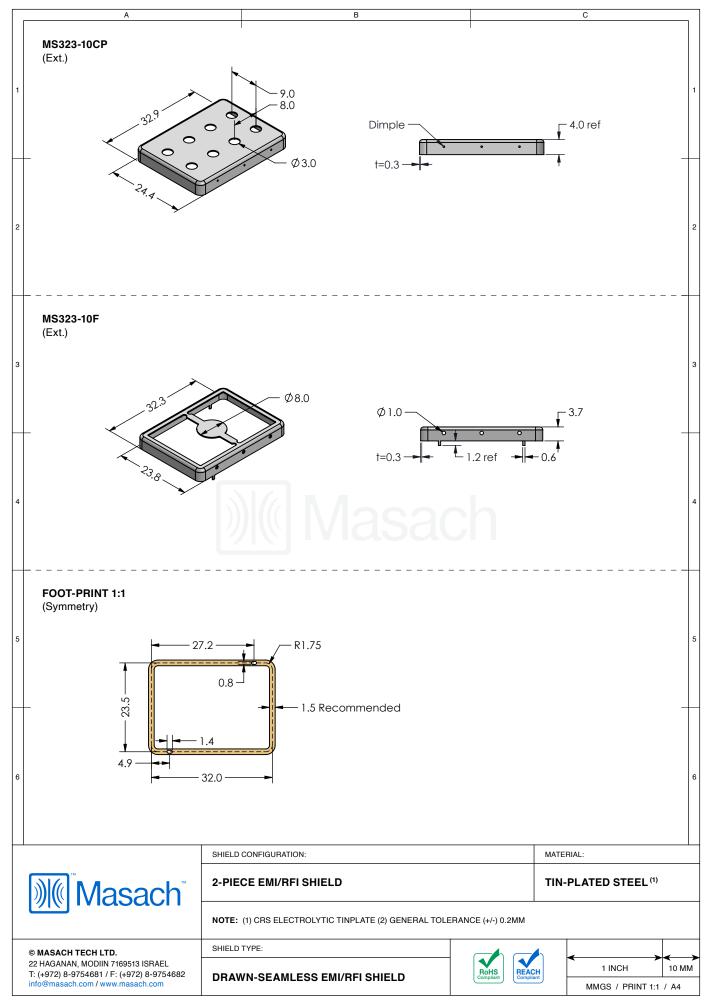

|    | MS323-10*<br>drawn-seamless                        |                                     |                                     |                |               |  |
|----|----------------------------------------------------|-------------------------------------|-------------------------------------|----------------|---------------|--|
| Г  | *OPTIONAL SHIELD CONFIG                            | BURATIONS                           |                                     | 1              |               |  |
|    |                                                    |                                     |                                     |                |               |  |
| l  | 2-PIECE SHIELD COVER                               | 2-PIECE SHIELD COVER                | 2-PIECE SHIELD <b>FRAME</b>         | 1-PIECE SHIELD |               |  |
| [  | ITEM P/N                                           | ITEM DESCRIPTION                    | MDESCRIPTION                        |                | IAL           |  |
| ľ  | MS323-10C                                          | 2-PIECE EMI/RFI SHIELD CO           | ECE EMI/RFI SHIELD COVER            |                | ATED STEEL    |  |
| ľ  | MS323-10CP                                         | 2-PIECE EMI/RFI SHIELD CO           | ECE EMI/RFI SHIELD COVER PERFORATED |                | ATED STEEL    |  |
| ľ  | MS323-10F                                          | 2-PIECE EMI/RFI SHIELD FR           | ECE EMI/RFI SHIELD FRAME            |                | ATED STEEL    |  |
| ł  | MS323-10S                                          | 1-PIECE EMI/RFI SHIELD              | IECE EMI/RFI <b>SHIELD</b>          |                |               |  |
| ł  | MS323-10C-NS                                       | 2-PIECE EMI/RFI SHIELD CO           | PIECE EMI/RFI SHIELD COVER          |                |               |  |
| ł  | MS323-10CP-NS                                      | 2-PIECE EMI/RFI SHIELD CO           | NICKEL                              | -SILVER        |               |  |
| ł  | MS323-10F-NS                                       | 2-PIECE EMI/RFI SHIELD <b>FRAME</b> |                                     |                | NICKEL-SILVER |  |
| ł  | MS323-10S-NS                                       | 1-PIECE EMI/RFI SHIELD              |                                     |                |               |  |
| L  | TIN-PLATED STEEL: CRS E<br>NICKEL-SILVER: UNS C770 |                                     |                                     |                |               |  |
|    |                                                    |                                     |                                     |                |               |  |
|    |                                                    | SHIELD CONFIGURATION:               |                                     | MAT            | MATERIAL:     |  |
| )) | Masach                                             |                                     |                                     |                |               |  |
| é  |                                                    |                                     |                                     |                |               |  |
|    |                                                    | SHIELD TYPE:                        | 1                                   |                | 1 1           |  |