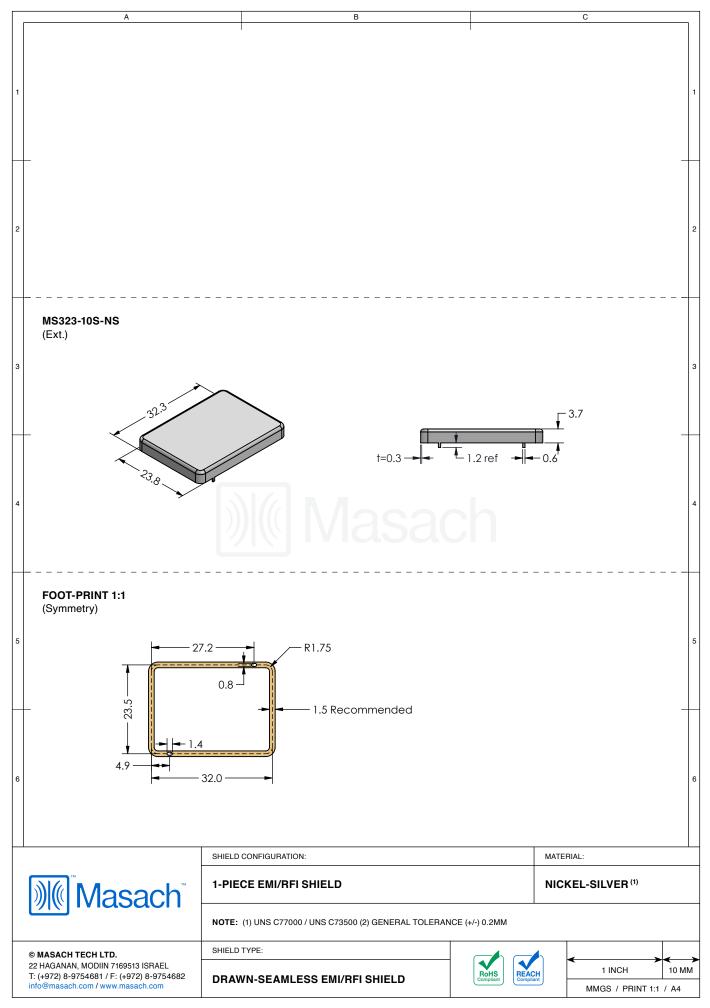

|    | MS323-10*<br>drawn-seamless                        |                                     |                                     |                |               |  |
|----|----------------------------------------------------|-------------------------------------|-------------------------------------|----------------|---------------|--|
| Г  | *OPTIONAL SHIELD CONFIG                            | BURATIONS                           |                                     | 1              |               |  |
|    |                                                    |                                     |                                     |                |               |  |
| l  | 2-PIECE SHIELD COVER                               | 2-PIECE SHIELD COVER                | 2-PIECE SHIELD <b>FRAME</b>         | 1-PIECE SHIELD |               |  |
| [  | ITEM P/N                                           | ITEM DESCRIPTION                    | MDESCRIPTION                        |                | IAL           |  |
| ľ  | MS323-10C                                          | 2-PIECE EMI/RFI SHIELD CO           | ECE EMI/RFI SHIELD COVER            |                | ATED STEEL    |  |
| ľ  | MS323-10CP                                         | 2-PIECE EMI/RFI SHIELD CO           | ECE EMI/RFI SHIELD COVER PERFORATED |                | ATED STEEL    |  |
| ľ  | MS323-10F                                          | 2-PIECE EMI/RFI SHIELD FR           | ECE EMI/RFI SHIELD FRAME            |                | ATED STEEL    |  |
| ł  | MS323-10S                                          | 1-PIECE EMI/RFI SHIELD              | IECE EMI/RFI <b>SHIELD</b>          |                |               |  |
| ł  | MS323-10C-NS                                       | 2-PIECE EMI/RFI SHIELD CO           | PIECE EMI/RFI SHIELD COVER          |                |               |  |
| ł  | MS323-10CP-NS                                      | 2-PIECE EMI/RFI SHIELD CO           | NICKEL                              | -SILVER        |               |  |
| ł  | MS323-10F-NS                                       | 2-PIECE EMI/RFI SHIELD <b>FRAME</b> |                                     |                | NICKEL-SILVER |  |
| ł  | MS323-10S-NS                                       | 1-PIECE EMI/RFI SHIELD              |                                     |                |               |  |
| L  | TIN-PLATED STEEL: CRS E<br>NICKEL-SILVER: UNS C770 |                                     |                                     |                |               |  |
|    |                                                    |                                     |                                     |                |               |  |
|    |                                                    | SHIELD CONFIGURATION:               |                                     | MAT            | MATERIAL:     |  |
| )) | Masach                                             |                                     |                                     |                |               |  |
| é  |                                                    |                                     |                                     |                |               |  |
|    |                                                    | SHIELD TYPE:                        | 1                                   |                | 1 1           |  |