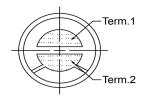

## **BOTTOM VIEW**

| Spo                           | ecifications       |       | Notes  1) All dimensions are in mm unless otherwise noted |                               | Revision History              |                           |            |            |             |            |  |
|-------------------------------|--------------------|-------|-----------------------------------------------------------|-------------------------------|-------------------------------|---------------------------|------------|------------|-------------|------------|--|
| Description                   | Value              | Unit  |                                                           |                               | Version                       | Description               |            | Date       | Approved    |            |  |
| Directivity                   | Omnidirectional    |       |                                                           |                               | 1                             | Released from Engineering |            |            | 10/21/2013  | J.S        |  |
| Technology                    | Electret Condenser |       | 2) All parts meet RoHS                                    |                               |                               |                           |            |            |             |            |  |
| Sensitivity                   | -40                | (dB)  |                                                           |                               |                               |                           |            |            |             |            |  |
| Frequency Range               | 50 ~ 16,000        | (Hz)  |                                                           |                               |                               |                           |            |            |             |            |  |
| Rated Voltage                 | 1.5                | (V)   |                                                           |                               |                               |                           |            |            |             |            |  |
| Output Impedance              | 2,200              | (Ohm) |                                                           |                               |                               |                           |            |            |             |            |  |
| Connection Method             | PC Pins            |       |                                                           |                               |                               |                           |            |            |             |            |  |
| Voltage Range                 | 1.5 ~ 10           | (V)   |                                                           |                               |                               |                           |            |            |             |            |  |
| Max Rated Current             | 0.5                | (mA)  |                                                           |                               | Drawn by                      | Date                      | Checked by | Date       | Approved by | Date       |  |
| Minimum Signal to Noise Ratio | >60                | (dB)  |                                                           |                               | A.B.                          | 10/21/2013                | C.E.       | 10/21/2013 | J.S         | 10/21/2013 |  |
| Operating Temperature         | -20 ~ +60          | °C    |                                                           | Flortrot Condonsor Misro      | Electret Condenser Microphone |                           | MO064001-1 |            |             |            |  |
| Storage Temperature           | -25 ~ +70          | °C    |                                                           | Electret Condenser Microphone |                               | 1410004001-1              |            |            |             |            |  |