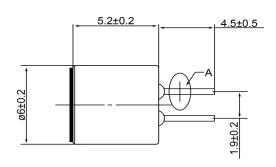

## **TOP VIEW**

## SIDE VIEW

## **BOTTOM VIEW**







| Spo                           | ecifications       |       | Notes  1) All dimensions are in mm unless otherwise noted |                               | Revision History              |                           |            |            |             |            |  |
|-------------------------------|--------------------|-------|-----------------------------------------------------------|-------------------------------|-------------------------------|---------------------------|------------|------------|-------------|------------|--|
| Description                   | Value              | Unit  |                                                           |                               | Version                       | Description               |            | Date       | Approved    |